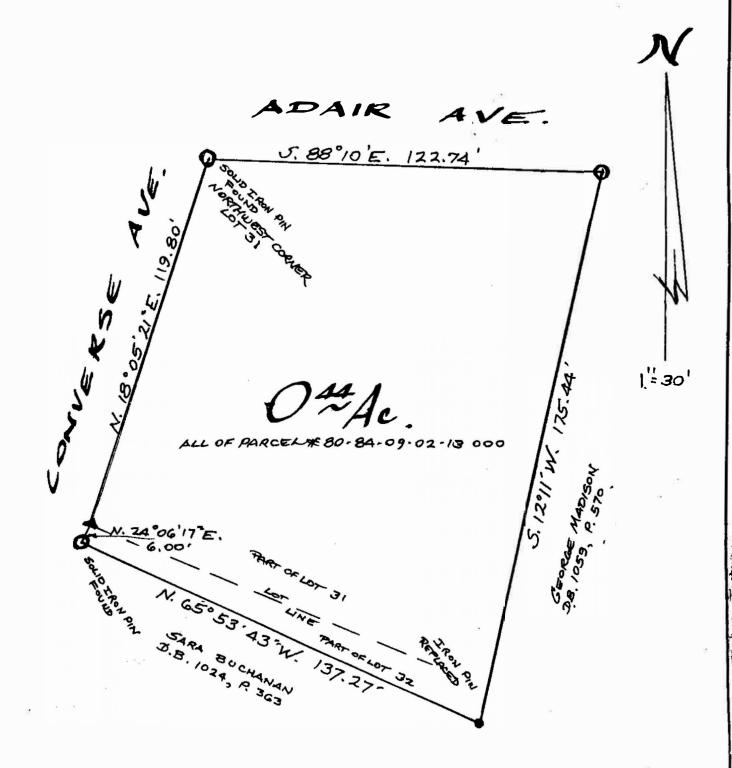

## L. Peter Dinan & Associates

27 South Sixth Street P.O. Box 55, Zanesville, Ohio 43702-0055

Raymond E. Polchow 0.44 Acres All Of Parcel #80-84-09-02-13-000

Situated in the State of Ohio, County of Muskingum, City of Zanesville.

Being a part of Lots 31 and 32 in McIntire Terrace No. 1 as recorded in Plat Book 1, Page 19 bounded and described as follows:

Beginning at an iron pin found at the northwest corner of said Lot 31; thence along the north line of said Lot 31 and the south line of Adair Avenue south 88 degrees 10 minutes east 122.74 feet to an iron pin found; thence south 12 degrees 11 minutes west 175.44 feet to an iron pin; thence north 65 degrees 53 minutes 43 seconds west 137.27 feet to an iron pin found on the east line of Convers Avenue and the west line of Lot 32; thence along said line north 24 degrees 06 minutes 17 seconds n the
2; thence are
east 6.00 feet to
the west line of Lot 31 ...
east 119.80 feet to the place
four hundredths (0.44) of an acre more

This description written from a survey made
Dinan, Registered Surveyor #5451, July 17, 2001

DESCRIPTION APPROVED
TOR AUDITOR'S INANSFER
BY
7-24-2001