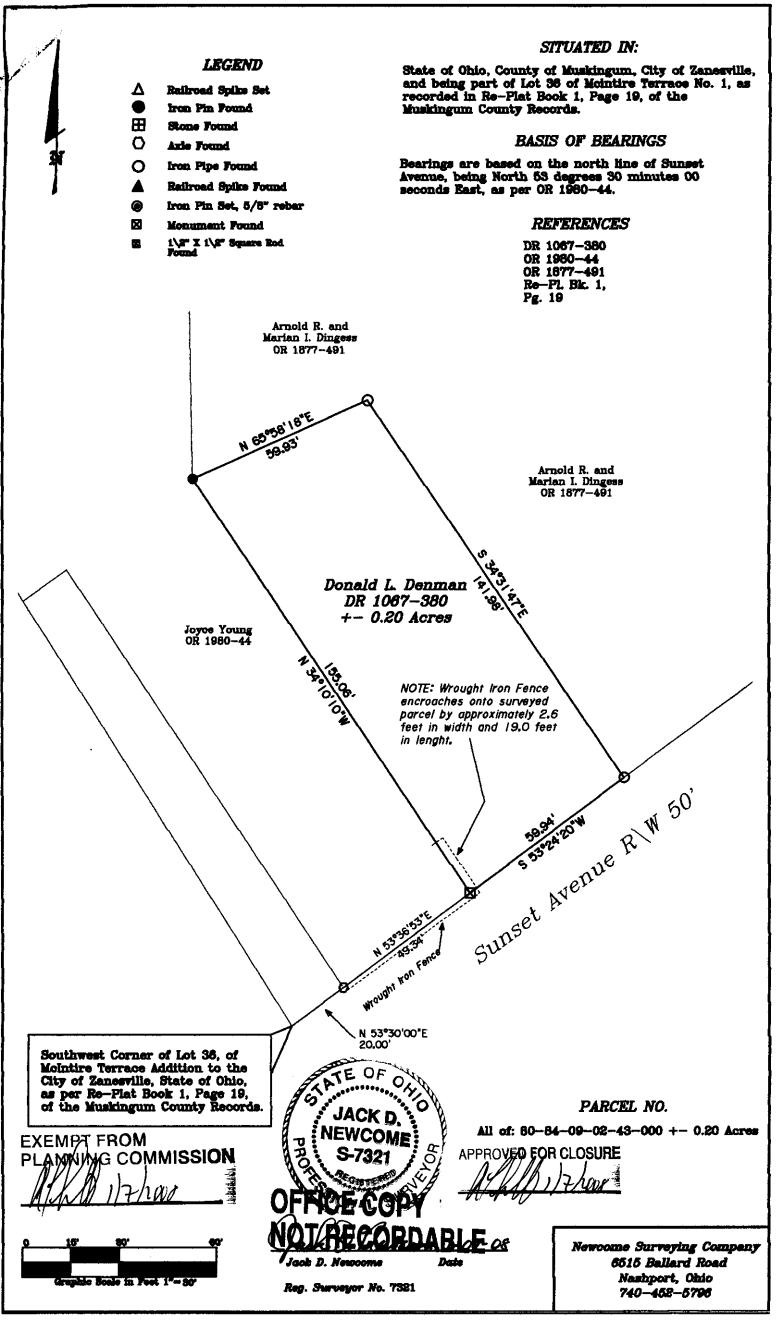

## 0.20 Acre Re-Survey of Donald L. Denman Property

Situated in the State of Ohio, County of Muskingum, City of Zanesville, and being part of Lot 36, of McIntire Terrace No. 1, as per Re-Plat Book 1, Page 19, of the Muskingum County Records, and being the lands presently owned by Donald L. Denman, as per Deed Record 1067, Page 380, and being more particularly described as follows:

Beginning for reference at a point on the southwest corner of Lot 36, and on the north line of Sunset Avenue;

Thence along said north line, North 53 degrees 30 minutes 00 seconds East, 20.00 feet to an axle found on the southwest corner of lands presently owned by Joyce Young(OR 1980-44);

Thence continuing along said north line and the south line of said Young lands, North 53 degrees 36 minutes 53 seconds East, 49.34 feet to a 1\2 inch by 1\2 inch square rod found on the southeast corner of said Young lands and the principal place of beginning;

Thence along the east line of said Young lands, North 34 degrees 10 minutes 10 seconds West, 155.06 feet to an iron pin found on a corner of lands presently owned by Arnold R. and Marian I. Dingess(OR 1877-491);

Thence along said Dingess lands the following two courses:

- 1.) North 65 degrees 58 minutes 18 seconds East, 59.93 feet to an iron pipe found;
- 2.) South 34 degrees 31 minutes 47 seconds East, 141.98 feet to an iron pipe found on the north line of Sunset Avenue;

Thence along said north line, South 53 degrees 24 minutes 20 seconds West, 59.94 feet to the principal place of beginning, containing 0.20 acres, more or less.

Subject to all recorded legal easements and right of ways.

Iron pins set are 5\8 inch rebars, 30 inches long, with plastic identification caps.

Bearings are based on the north line of Sunset Avenue, being North 53 degrees 30 minutes 00 seconds East, as per OR 1980-44.

This description is written based on a field survey completed January 4, 2008, by Jack D. Newcome, Reg. No. 7321.

OFFICE CORDABLE No. 7321

1-07-08 Date

Parcel No.

All of: 80-84-09-02-43-000 +- 0.20 Acres

JACK D.
NEWCOME
S-7321