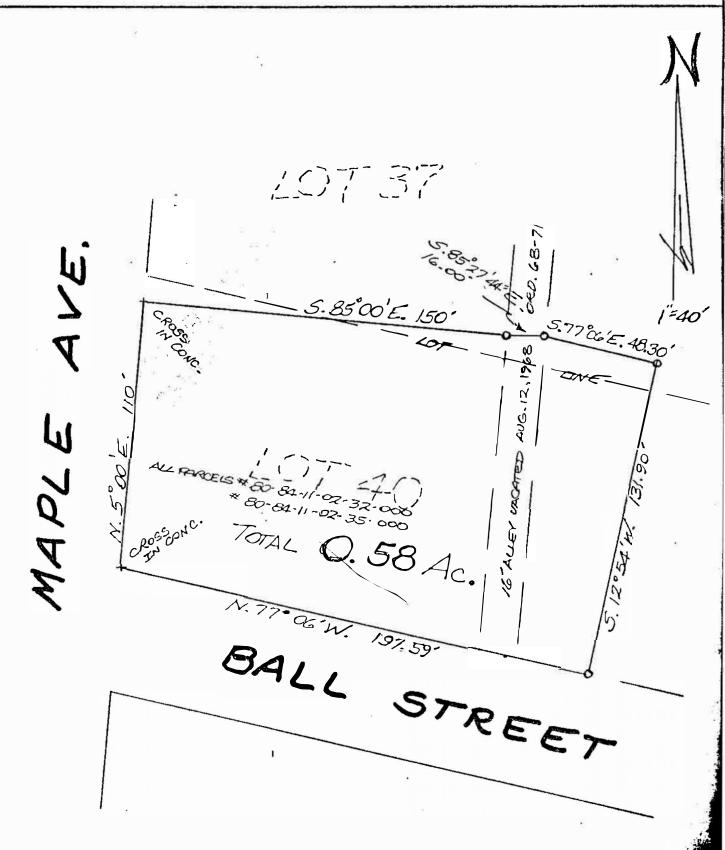

Being a part of Lots 37 and 40 of Ball's Subdivision as recorded in Plat Book 1, Page 232 bounded and described as follows:

Beginning at a cross cut in a concrete wall at the southwest corner of the aforesaid Lot 40; thence along the east line of Maple Avenue and the west line of said Lot 40 north 5 degrees east 110 feet to a cross cut in the concrete; thence south 85 degrees east 150 feet to an iron pin; thence south 85 degrees 27 minutes 44 seconds east 16 feet to an iron pin; thence south 77 degrees 06 minutes east 48.30 feet to an iron pin; thence south 12 degrees 54 minutes west 131.90 feet to an iron pin on the north line of Ball Street; thence along the north line of Ball Street north 77 degrees 06 minutes west 197.59 feet to the place of beginning, containing fifty-eight hundredths (0.58) of an acre more or less.

## L. PETER DINAN & ASSOCIATES 27 SOUTH SIXTH STREET ZANESVILLE, OHIO

A PART OF LOTS 37 \$ 40

IN BALLS SUBDIVISION

CITY OF ZANES VILLE

MUSKINGUM CO. OHIO

SEPT. 21,1993

OFFICE COPY NOT RECORDABLE DESCRIPTION APPROVED FOR AUDITORS TRANSFER