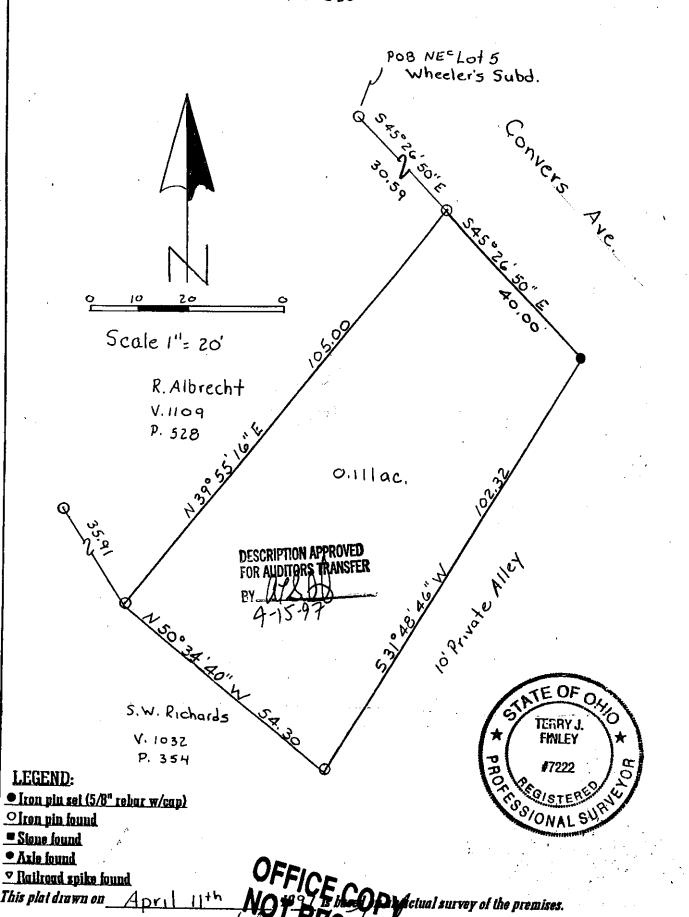

## LEGAL DESCRIPTION FOR G. & V ROSE PROPERTY

SITUATED IN THE STATE OF OHIO, COUNTY OF MUSKINGUM, CITY OF ZANESVILLE AND BEING PART OF LOT #5 OF WHEELER'S SUBDIVISION, AS RECORDED IN PLAT BOOK 2, PAGE 49 OF THE MUSKINGUM COUNTY PLAT RECORDS, AND BEING ALL THOSE LANDS INTENDED TO BE DESCRIBED IN DEED VOLUME 768, PAGE 107; BEING FURTHER BOUNDED AND DESCRIBED AS FOLLOWS:

COMMENCING AT THE NORTHEAST CORNER OF LOT #5 OF SAID SUBDIVISION, THENCE, SOUTH 45 DEGREES - 26 MINUTES - 50 SECONDS EAST, 30.59 FEET TO AN IRON PIN FOUND ON THE SOUTHWESTERLY LINE OF CONVERS AVENUE, AND THE TRUE POINT OF BEGINNING FOR THE PARCEL HEREIN INTENDED TO BE DESCRIBED; THENCE, CONTINUING SOUTH 45 DEGREES - 26 MINUTES - 50 SECONDS EAST, 40.00 FEET TO AN IRON PIN SET ON THE WESTERLY LINE OF A TEN (10) FOOT WIDE PRIVATE ALLEY; THENCE, LEAVING CONVERS AVENUE AND ALONG THE WESTERLY LINE OF SAID ALLEY, SOUTH 31 DEGREES - 48 MINUTES - 46 SECONDS WEST, 102.32 FEET TO AN IRON PIN FOUND; THENCE, NORTH 50 DEGREES - 34 MINUTES - 40 SECONDS WEST, 54.30 FEET TO AN IRON PIN FOUND; THENCE, NORTH 39 DEGREES - 55 MINUTES - 16 SECONDS EAST, 105.00 FEET TO THE POINT OF BEGINNING, AND CONTAINING O.111 ACRES MORE OR LESS.

SUBJECT TO ALL LEGAL HIGHWAYS AND EASEMENTS OF RECORD.

BEARINGS DESCRIBED HEREIN ARE BASED UPON THOSE DESCRIBED IN DEED VOLUME 1109, PAGE 528.

IRON PINS SET ARE 5/8" REBAR WITH YELLOW IDENTIFICATION CAP (FINLEY S-7222).

BEING ALL OF AUDITOR'S PARCEL #84-13-02-08-000.

THIS DESCRIPTION, WRITTEN ON APRIL 15, 1997, IS BASED ON AN ACTUAL SURVEY OF THE PREMISES BY TERRY J. FINLEY, OHIO WIGH TERED SURVEYOR #S-7222.

TERRY J FIND ORDABLE

DESCRIPTION APPROVED FOR AUDITORS TRANSFER

4-15-97

Township:

Plat Book: 2

Page: 49 Lot #: Pt. Lot 5

Section: Deed Volume: 768:

Page: 107

SURVEY PLAT FOR: G. & V. ROSE

Audilor's Parcel #: 80-84-13-02-08-000

Bearings shown berein are based upon: V. 1109 P. 528