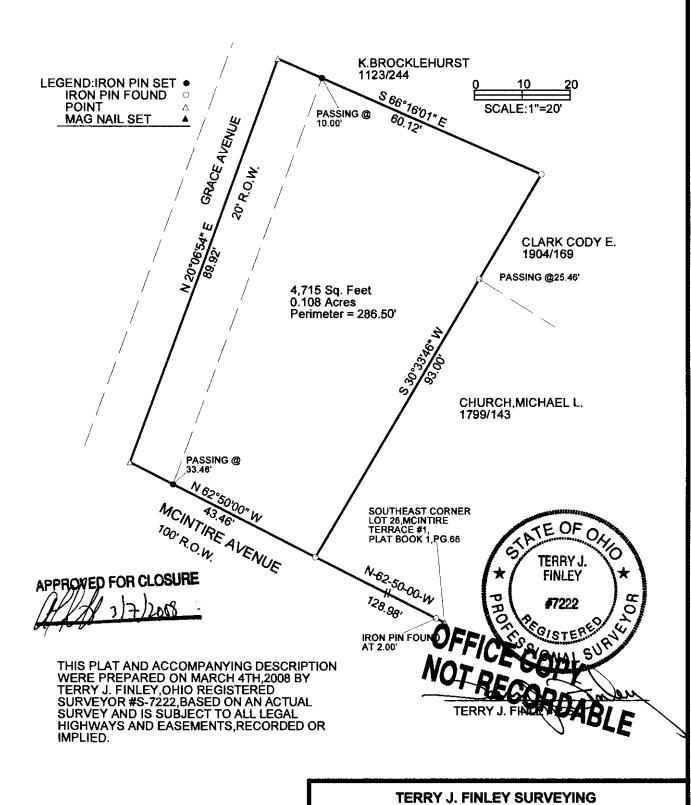

## LEGAL DESCRIPTION 967 McIntire Avenue, Zanesville, OH 43701

Situated in the State of Ohio, County of Muskingum, City of Zanesville, and being part of the east part of Lot 27, McIntire Terrace No. 1, Plat Book 1, page 68, and also being all of those lands intended to be described in Deed Volume 808, page 65; being further bounded and described as follows:

Commencing at the southeast corner of Lot 26 of McIntire Terrace No. 1, Plat Book 1, page 68, thence, north 62 degrees – 50 minutes – 00 seconds west, 128.98 feet, along the northeasterly line of McIntire Avenue, to an iron pin found, and the *true point of beginning* for the parcel herein intended to be described;

Thence, continuing north 62 degrees – 50 minutes – 00 seconds west, 43.46 feet to a point in the center of a twenty (20) foot right-of-way, now known as Grace Avenue, passing an iron pin set at 33.46 feet.

Thence, north 20 degrees – 06 minutes – 54 seconds east, 89.92 feet, along said centerline, to a point;

Thence, south 66 degrees – 16 minutes – 01 seconds east, 60.12 feet, along the southerly line of those lands now or formerly owned by K. Brocklehurst (1123/244), to an iron pin found, passing an iron pin set at 10.00 feet;

Thence, south 30 degrees – 33 minutes – 46 seconds west, 93.00 feet, along the northwesterly line of those lands now or formerly owned by Cody E. Clark (1904/169) and Michael L. Church (1799/143), to the *point of beginning*, passing an iron pin found at 25.46 feet, and *containing 0.108 acres more or less*.

Iron piris set are 5/8" rebar with yellow identification cap (Finley S-7222).

Subject to all legal highways and easements, whether recorded or implied.

Bearings described herein are based on those shown for McIntire Avenue in Plat Book 1, page 68 (North 62 degrees – 50 minutes – 00 seconds West).

Being <u>all</u> of Auditor's Parcel #84-13-02-30-000.

TERRY J.
FINLEY

F7222

OFFICE OF OUT

TERRY J.
FINLEY

F7222

OFFICE OF OUT

TERRY J.
FINLEY

APPROVED FOR CLOSURE

EXEMPT FROM
PLANNING COMMISSION

All In In In

EXEMPT FROM PLANNING COMMISSION

wog

SITUATED IN THE STATE OF OHIO, COUNTY OF MUSKINGUM, CITY OF ZANESVILLE AND BEING A PART OF THE EAST PART OF LOT 27, MCINTIRE TERRACE NO.1, PLAT BOOK 1, PAGE 68 AND BEING ALL THOSE LANDS INTENDED TO BE DESCRIBED IN DEED VOLUME 808, PAGE 65.

ALL OF AUDITOR'S PARCEL NO.84-13-02-30-000

THE BEARINGS SHOWN HEREON ARE BASED ON THOSE SHOWN FOR MCINTIRE AVE. IN PLAT BOOK 1,PAGE 68.(N-62-50-00-W)

DATE: 3/4/2008

155 MOCKINGBIRD HILL ZANESVILLE, OHIO 43701