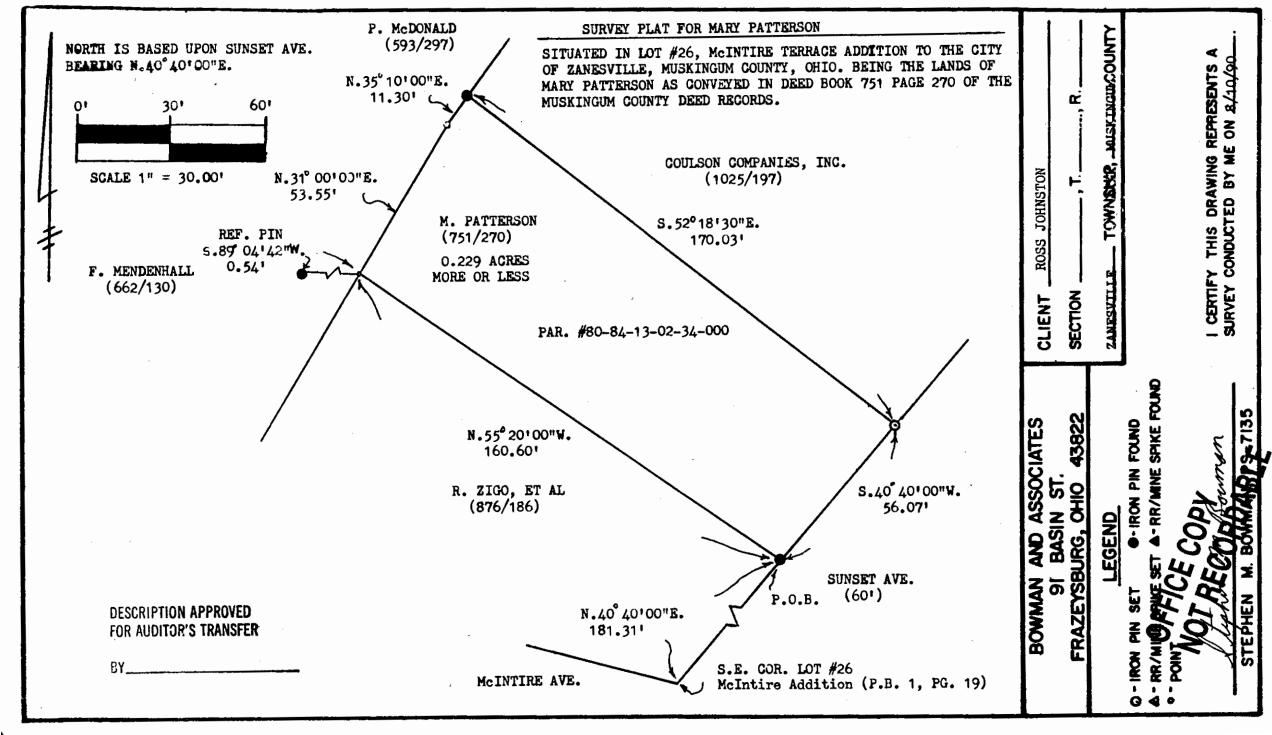

## SURVEY DESCRIPTION FOR MARY PATTERSON

PAR #80-84-13-02-34-000

Situated in the Lot #26 of McIntire Terrace Addition to the City of Zanesville, Muskingum County, Ohio. Being the lands of Mary Patterson as conveyed in Deed Book 751 page 270 of the Muskingum County Deed records and being more particularly described as follows:

Commencing at the Southeast corner of lot #26 of the McIntire Addition to the City of Zanesville as recorded in Plat book 1 page 19 of the Muskingum County Plat records; thence, N.40°40'00"E. a distance of 181.31 feet along the Westerly line of Sunset Ave. to an iron pin found on the Northeast corner of R. Zigo, et al. (876/186) BEING THE POINT OF BEGINNING; thence, N.55°20'00"W. a distance of 160.60 feet along the North line of said Zigo lands to a point on the Easterly line of F. Mendenhall (662/130), being referenced by a found iron pin bearing S.89°04'42"W. a distance of 0.54 feet; thence, N.31°00'00"E. a distance of 53.55 feet along said Mendenhall lands to a point being the Southeast corner of P. McDonald (593/297); thence, N.35°10'00"E. a distance of 11.30 feet along said McDonald lands to a found iron pin marking the Southwest corner of Coulson Companies, Inc. (1025/197); thence, S.52°18'30"E. a distance of 170.03 feet along said Coulson lands to a set iron pin on the Westerly line of Sunset Ave.; thence, S.40°40'00"W. a distance of 56.07 feet along said west line to the THE POINT OF BEGINNING.

The above described parcel contains 0.229 acres, more or less, and is subject to all legal easements and right of ways. North is based upon Sunset Ave. bearing N.40° 40°00"E. All set iron pins are 3/4" x 30" pipes with I.D. caps.

Description prepared from an actual field survey by Bowman & Associates, Stephen M. Bowman P.S. #7135. August 13, 1990.

DESCRIPTION APPROVED FOR AUDITOR'S TRANSFER

BY SI Mamp 8-13-90