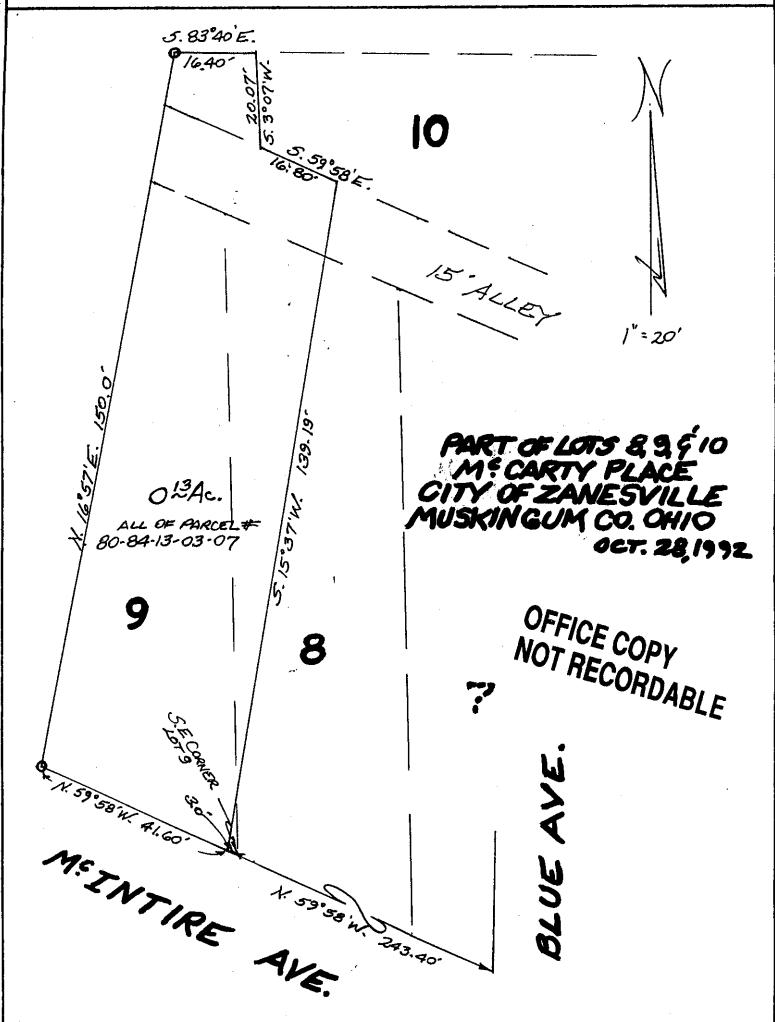

## L. Peter Dinan & Associates

27 South Sixth Street

P. O. Box 55, Zanesville, Ohio 43701

Description For Conveyance Lorraine Wallace All of Parcel #80-84-13-03-07

Situated in the State of Ohio, County of Muskingum, City of Zanesville.

Being a part of Lots 8, 9, 10 and a unnamed alley in McCarty Place Subdivision as recorded in Plat Book 5, Page 53 bounded and described as follows:

Commencing at the southeast corner of said Lot 9; thence along the south line of said Lot 9 north 59 degrees 58 minutes west 3 feet to the true place of beginning of the premises herein intended to be described; thence continuing along the south line of said Lot 9 north 59 degrees 58 minutes west 41.60 feet to an iron pin found at the southwest corner of said Lot 9; thence along the west line of McCarty Place north 16 degrees 57 minutes east 150 feet to an iron pin found; thence along the north line of McCarty Place south 83 degrees 40 minutes east 16.40 feet to a point; thence south 3 degrees 07 minutes west 20.07 feet to a point; thence south 59 degrees 58 minutes east 16.80 feet to a point; thence south 15 degrees 37 minutes west 139.19 feet to the true place of beginning, containing thirteen hundredths (0.13) of an acre more or less.

This description written from a survey made by L. Peter Dinan, Registered Surveyor #5451, November 2, 1992.

DESCRIPTION APPROVED FOR AUDITOR'S TRANSFER

BY 15 Mamble 11-05-92

OFFICE COPY NOT RECORDABLE