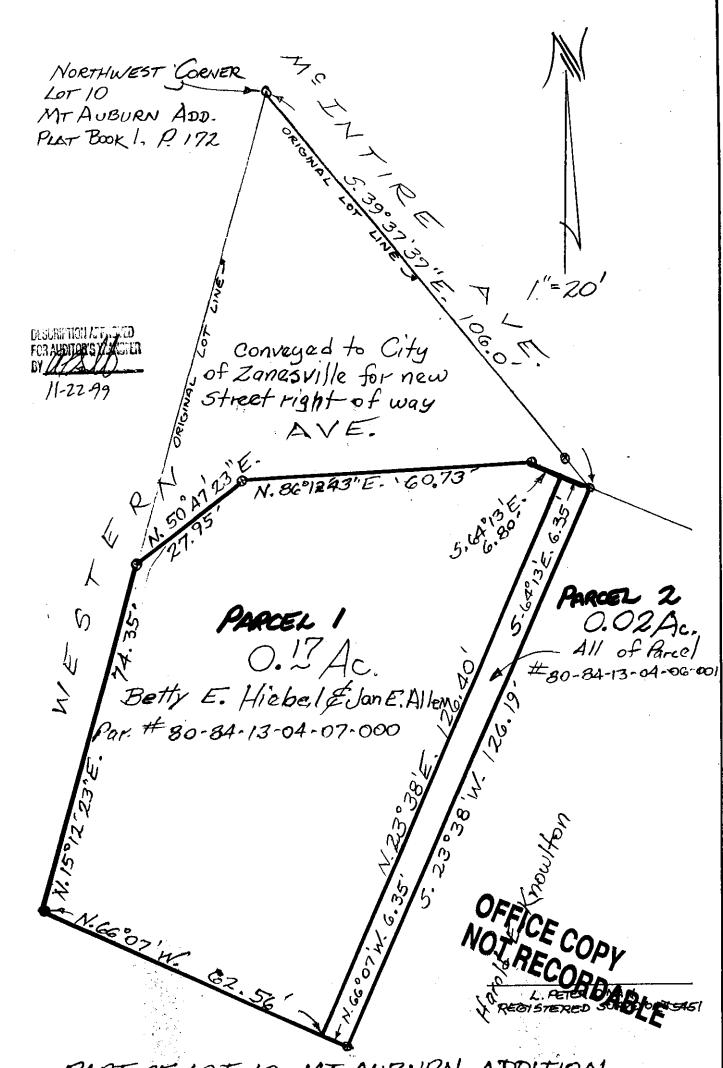

## ALL OF PARCEL # 80-84-/3-04-07-000 New Description

PARCEL ONE:

Situated in the State of Ohio, County of Muskingum, City of Zanesville.

Being a part of Lot 10 in Mt. Auburn Addition as recorded in Plat Book 1, Page 172.

Commencing at an iron pin found at the Northwest Corner of said Lot 10; thence along the west line of McIntire Avenue south 39 degrees 37 minutes 37 seconds east 106.0 feet to an iron pin; thence north 64 degrees 13 minutes west 6.35 feet to the true place of beginning of the premises herein intended to be described; thence south 23 degrees 38 minutes west 126.40 feet to a point; thence north 66 degrees 07 minutes west 62.56 feet to an iron pin; thence north 15 degrees 12 minutes 23 seconds east 74.35 feet to an iron pin; thence north 86 degrees 47 minutes 23 seconds east 27.95 feet to an iron pin; thence north 86 degrees 12 minutes 43 seconds east 60.73 feet to an iron pin; thence south 64 degrees 13 minutes east 6.80 feet to the true place of beginning, containing seventeen hundredths (0.17) of an acre more or less.

This description written from a survey made by L. Peter Dinan, Registered Surveyor #5451, May 15, 1987.

FOR AUDITORS 10/1/10 BY 2/2-99 OFFICE COPY NOT RECORDABLE

## L. PETER DINAN & ASSOCIATES 27 SOUTH SIXTH STREET ZANESVILLE, OHIO

PART OF LOT 10, MT. AUBURN ADDITION
CITY OF ZANESVILLE, OHIO
REVISED 11-19-99

8<sup>TH</sup>

12-5