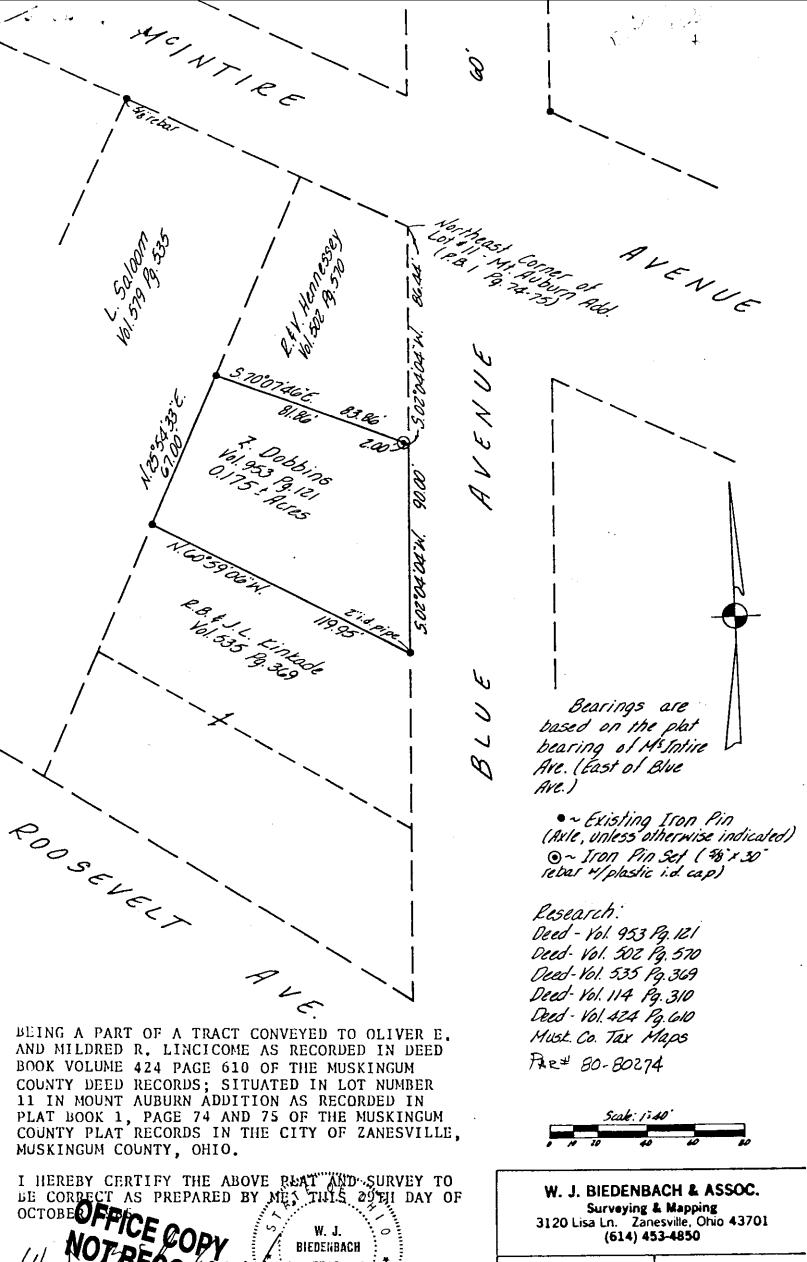

## DESCRIPTION FOR CONVEYANCE

BEING A PART OF A TRACT CONVEYED TO OLIVER E. AND MILDRED R. LINCICOME AS RECORDED IN DEED BOOK VOLUME 424 PAGE 610 OF THE MUSKINGUM COUNTY DEED RECORDS; SITUATED IN LOT NUMBER 11 IN MOUNT AUBURN ADDITION AS RECORDED IN PLAT BOOK 1, PAGE 74 AND 75 OF THE MUSKINGUM COUNTY PLAT RECORDS IN THE ZANESVILLE, MUSKINGUM COUNTY, OHIO AND BEING FURTHER DESCRIBED AS FOLLOWS:

COMMENCING AT THE NORTHEAST CORNER OF SAID LOT NUMBER 11; THENCE SOUTH 02 DEGREES 04 MINUTES 04 SECONDS WEST 86.44 FEET ALONG THE WEST LINE OF BLUE AVENUE TO A POINT, SAID POINT BEING THE PLACE OF BEGINNING OF THE TRACT HEREIN INTENDED TO BE DESCRIBED; THENCE CONTINUING SOUTH 02 DEGREES 04 MINUTES 04 SECONDS WEST 90.00 FEET ALONG THE SAID WEST LINE OF BLUE AVENUE TO A POINT MARKED BY AN EXISTING IRON PIN (2 INCH I.D. PIPE): THENCE NORTH 60 DEGREES 59 MINUTES 06 SECONDS WEST 119.95 FEET ALONG THE SOUTH LINE OF THE ABOVE MENTIONED LINCICOME TRACT (NORTH LINE OF A TRACT CONVEYED TO R. B. AND J. C. KINKADE AS RECORDED IN DEED BOOK VOLUME 535 PAGE 369 OF THE MUSKINGUM COUNTY DEED RECORDS) TO A POINT MARKED BY AN EXISTING IRON PIN (AXLE); THENCE NORTH 25 DEGREES 54 MINUTES 33 SECONDS EAST 67.00 FEET ALONG THE WEST LINE OF THE SAID LINCICOME TRACT TO A POINT MARKED BY AN EXISTING IRON PIN (AXLE); THENCE SOUTH 70 DEGREES 07 MINUTES 46 SECONDS EAST 83.86 FEET TO THE PLACE OF BEGINNING, PASSING A POINT MARKED BY AN IRON PIN SET (5/8 INCH REBAR) AT 81.86 FEET.

CONTAINING 0.175 MORE OR LESS ACRES, SUBJECT TO ALL EASEMENTS.

BEARINGS ARE BASED ON THE PLAT BEARING OF MC INTIRE AVENUE (EAST OF BLUE AVENUE).

I HERE CERTIFY THE ABOVE DESCRIPTION AND SURVEY TO BE CORRECT AS PREFAMILY ME, THIS 29TH DAY OF OCTOBER 1985.