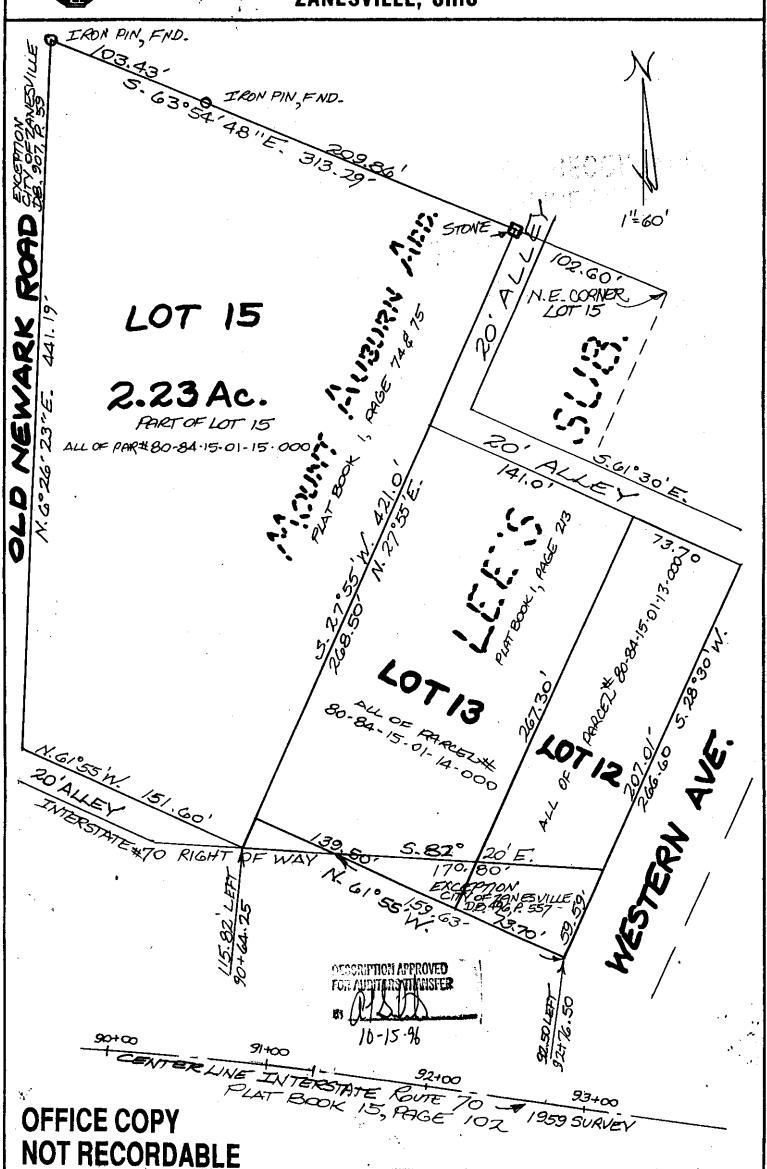

## Parcel One;

Being Lots 12 and 13 in Lee's Subdivision as Recorded in Plat Book 1, Page 213, excepting therefrom that property conveyed to The City of Zanesville by deed recorded in Deed Book 496, Page 557, bounded and described as follows, beginning at the southeast corner of said Lot 12; thence along the south line of Lot 12 and Lot 13 north 61 degrees 55 minutes west 159.63 feet to a point on the south line of said Lot 13; thence south 82 degrees 20 minutes east 170.80 feet to a point on the east line of Lot 12; thence along the east line of Lot 12 south 28 degrees 30 minutes west 59.59 feet to the place of beginning.

## Parcel Two:

Being a part of Lot 15 in Mount Auburn Addition as recorded in Plat Book 1, Page 74 and 75 bounded and described as follows:

Beginning at a stone found on the north line of said Lot 15 that is north 63 degrees 54 minutes 48 seconds west 102.60 feet from the northeast corner of said Lot 15; thence south 27 degrees 55 minutes west 421 feet to the north line of Quarry Alley; thence along the north line of said alley north 61 degrees 55 minutes west 151.60 feet to the east line of the Old Newark Road and the east line of a parcel conveyed to the City of Zanesville by deed recorded in Deed Book 907, Page 59; thence along the east line of said roadway north 6 degrees 26 minutes 23 seconds east 441.19 feet to an iron pin found on the north line of said Lot 15; thence along the north line of said Lot 15 south 63 degrees 54 minutes 48 seconds east 313.29 feet to the place of beginning, containing two and twenty-three hundredths (2.23) acres more or less.

This description written from a survey made by L. Peter Dinan, Registered Surveyor #5451, October 11, 1996.

10-15-96

OFFICE COPY NOT RECORDABLE