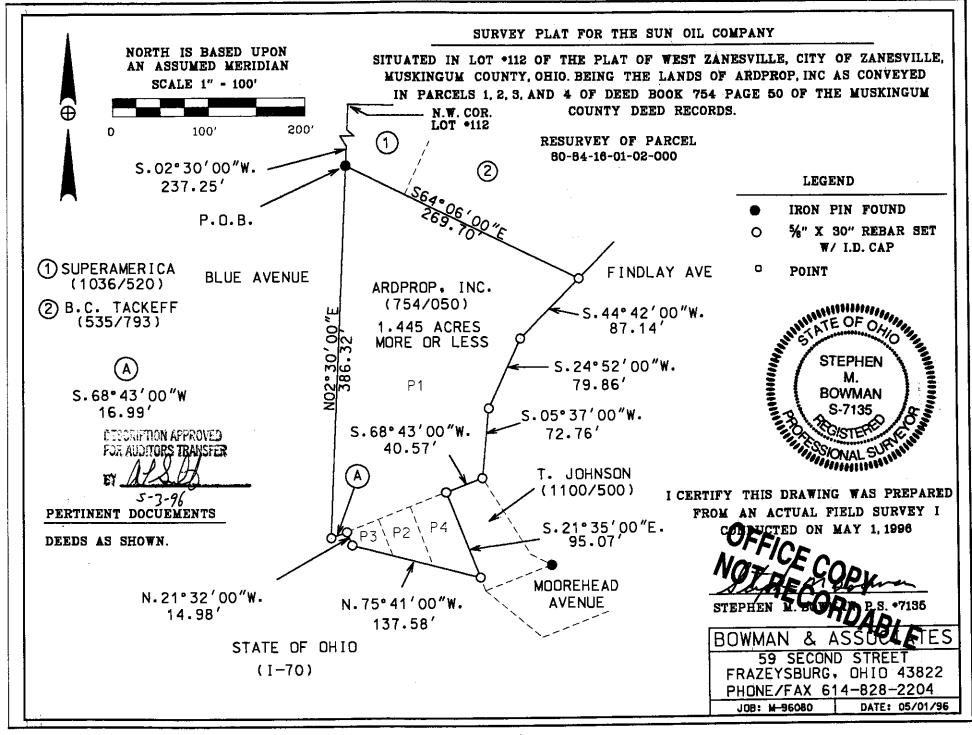

906 BLUE AVE

**BOWMAN & ASSOCIATES 59 SECOND STREET** FRAZEYSBURG, OHIO 43822 PH./FAX (614) 828-2204

**SURVEY DESCRIPTION** FOR SUN OIL

5-3-96 AUDITORS PARCEL

DESCRIPTION APPROVED FOR AUDITORS TRANSFER

ET U

#84-16-01-02-000 (All)

OFFICE COPY NOT RECORDABLE Situated in lot #112 of the plat of West Zanesville, City of Zanesville, Muskingum County Ohio. Being the lands of Ardprop, Inc. as described in parcels 1, 2, 3, and 4 of Deed Book 754 page 50 of the Muskingum County deed records and being described as follows:

Commencing at the Northwest corner of lot #112 of West Zanesville (P.B. 1 pq. 16 & 17); thence, S.02°30'00"W. a distance of 237.25 feet along the east line of Blue Avenue to a found rebar on the Southwest corner of the lands, now or formerly, owned by Superamerica (1036/520), BEING THE POINT OF **BEGINNING**;

- thence, S.64°06'00"E. a distance of 269.70 feet along the south line of said Superamerica lands and the South line of the lands, now or formerly, owned by B.C. Tackeff (535/793) to a set rebar on the west line of Findlay Avenue;
- thence, S.44<sup>•</sup>42'00"W. a distance of 87.14 feet along the West line of Findlay Avenue to a set rebar;
- thence, S.24<sup>5</sup>2'00"W. a distance of 79.86 feet along the West line of Findlay Avenue to a set rebar;
- thence, S.05<sup>•</sup>37'00"W. a distance of 72.76 feet along the West line of Findlay Avenue to a set rebar on the Northeast corner of the lands, now or formerly, owned by T. Johnson (1100/500);
- thence, S.68°43'00"W. a distance of 40.57 feet along the North line of said Johnson lands to a set rebar;
- thence, S.21°35'00"E. a distance of 95.07 feet along the West line of said Johnson lands to a set rebar on the North line of the State Of Ohio (I-70);
- thence, N.75°41'00"W. a distance of 137.58 feet along the North line of said State lands to a set rebar;
- thence, N.21°32'00"W. a distance of 14.98 feet along the East line of said State lands to a set rebar;

thence, S.68°43'00"W. a distance of 16.99 feet along the North line of said State lands to a set rebar on the East line of Blue Avenue;

thence, N.02°30'00"E. a distance of 386.32 feet along the east line of Blue Avenue to the point of beginning.

The above described parcel contains 1.445 acres, more or less, and is subject to all legal easements and right of ways. All set rebars are 5/8" x 30" rebars. North is based an assumed meridian.

Description was prepared from an actual survey by Bowman & Associates, Stephen M. Bowman, P.S.#7135. May 1, 1996.