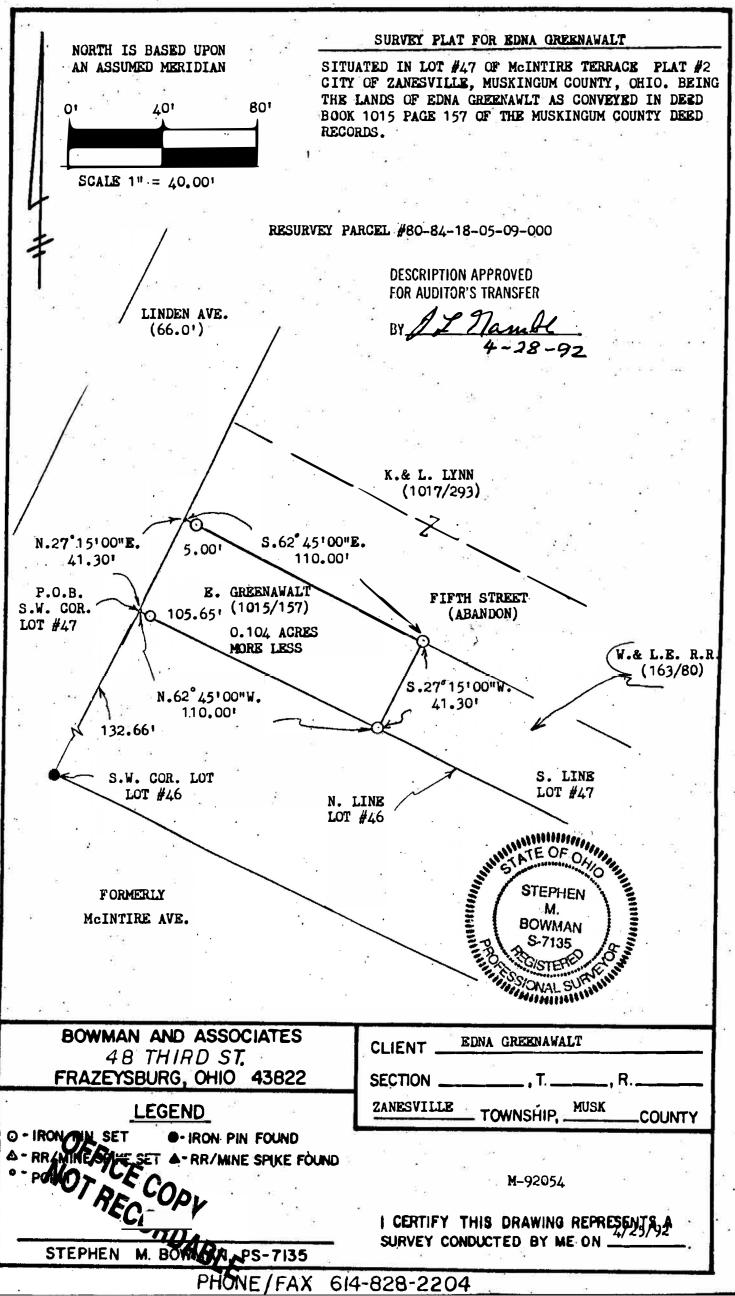

320 LINDEN AUE

#80-84-18-05-09-000

BOWMAN AND ASSOCIATES 91 BASIN STREET FRAZEYSBURG OHIO 43822 614-828-2204

SURVEY DESCRIPTION FOR Edna Greenawalt

Situated in Lot #47 of McIntire Terrace 2nd Addition, City of Zanesville, Muskingum County, Ohio. Being the lands of Edna Greenawalt as conveyed in Deed Book 1015 page 157 of the Muskingum County Deed records and being more particularly described as follows:

Commencing at the Southwest corner of lot #47 of the McIntire Terrace Plat #2 (plat book 1 page 22); thence, N.27°15'00"E. a distance of 41.30 feet along the East line of Linden Ave. to a point on the Southwest corner of K. & N. Lynn (1017/293); thence, S.62°45'00"E. a distance of 110.00 feet along the South line of said Lynn lands to a set iron pipe on the Northwest corner of the lands now or formerly owned by the W.& L.E. Railroad (163/80), passing a set iron pipe at 5.00 feet; thence, S.27°15'00"W. a distance of 41.30 feet along said railroad lands to a set iron pipe on the South line of Lot #47; thence, N.62°45'00"W. a distance of 110.00 feet along the South line of lot #47 to the point of beginning, passing a set iron pipe at 105.65 feet.

The above described parcel contains 0.104 acres, more or less, and is subject to all legal easements and right of ways. North is based upon an assumed meridian. All set iron pins are 3/4" x 30" pipes with I.D. caps.

Description prepared from an actual field survey by Bowman & Associates, Stephen M. Bowman P.S. #7135. April 25, 1992.

DESCRIPTION APPROVED FOR AUDITOR'S TRANSFER

BY 14 Manbe 4-28-92