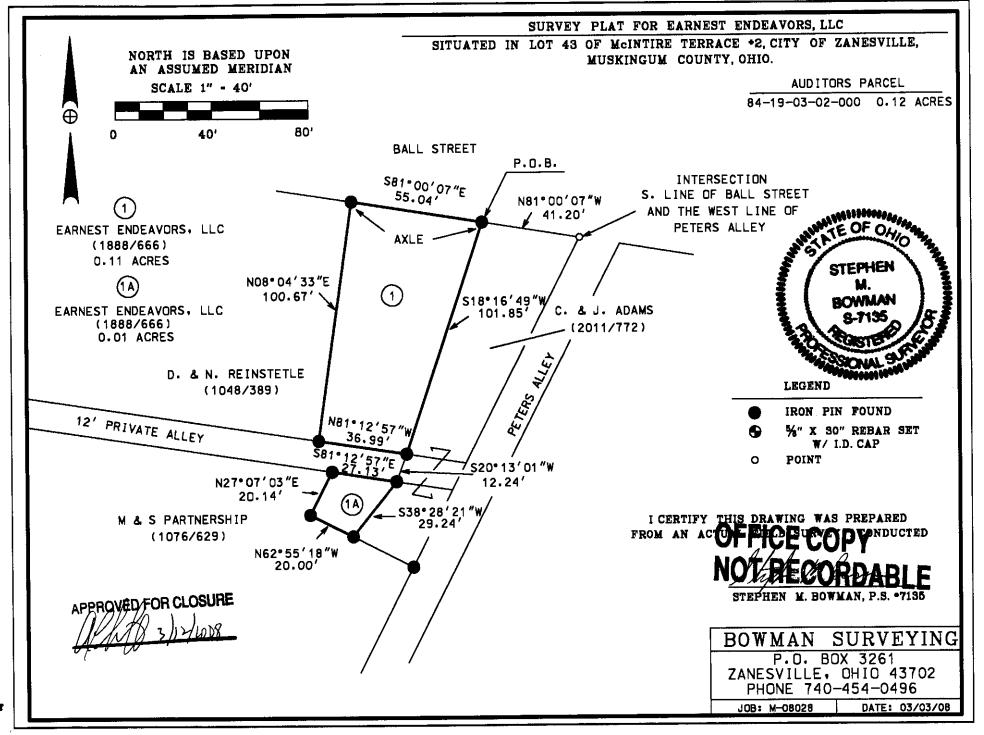

## SURVEY DESCRIPTION FOR Earnest Endeavors, LLC

AUDITORS PARCEL 84-19-03-02-000 0.12 Acres

Situated in Lot 43 of McIntire Terrace #2, City of Zanesville, Muskingum County, Ohio.

## PARCEL 1

Commencing at the intersection of the South line of Ball Street and the West line of Peters Alley; thence, N.81°00'07"W. a distance of 41.20 feet along the South line of Ball Street to a found axle, BEING THE POINT OF BEGINNING;

- Thence, S.18°16'49"W. a distance of 101.85 feet along the West line of the lands of C. & J. Adams (2011/772) to a found iron pin on the North line of a private alley;
- Thence, N.81°12'57"W. a distance of 36.99 feet along the North line of said Alley to a found iron pin on the Southeast corner of the lands, now or formerly, owned by D. & N. Reinstetle (1048/389);
- Thence, N.08°04'33"E. a distance of 100.67 feet along said Reinstetle lands to a found axle on the South line of Ball Street;
- Thence, S.81°00'07"E. a distance of 55.04 feet along said Street to the point of beginning.

The above described parcel contains 0.11 acres, more or less and is subject to all legal easements and right of ways.

## PARCEL 1A

Commencing at the intersection of the South line of Ball Street and the West line of Peters Alley; thence, N.81°00'07"W. a distance of 41.20 feet along the South line of Ball Street to a found axle; Thence, S.18°16'49"W. a distance of 101.85 feet along the West line of the lands of C. & J. Adams (2011/772) to a found iron pin on the North line of a private alley; Thence, S.20°13'01"W. a distance of 12.24 feet across said Alley to a found iron pin, BEING THE POINT OF BEGINNING;

- Thence, S.38°28'21"W. a distance of 29.24 feet along the West line of the lands of C. & J. Adams (2011/772) to a found iron pin on the North line the lands of M. & S. Partnership (1076/629);
- Thence, N.62°55'18"W. a distance of 20.00 feet along said Partnership lands to a found iron pin;
- Thence, N.27°07'03"E. a distance of 20.14 feet along said Partnership lands to a found iron pin on the South line of a 12' private alley;
- Thence, S.81°12'57"E. a distance of 27.13 feet said Alley to the point of beginning.

The above described parcel contains 0.01 acres, more or less and is subject to all legal easements and right of ways. All set rebars are 5/8" x 30" rebars with plastic I.D. caps. North is based upon an assumed meridian.