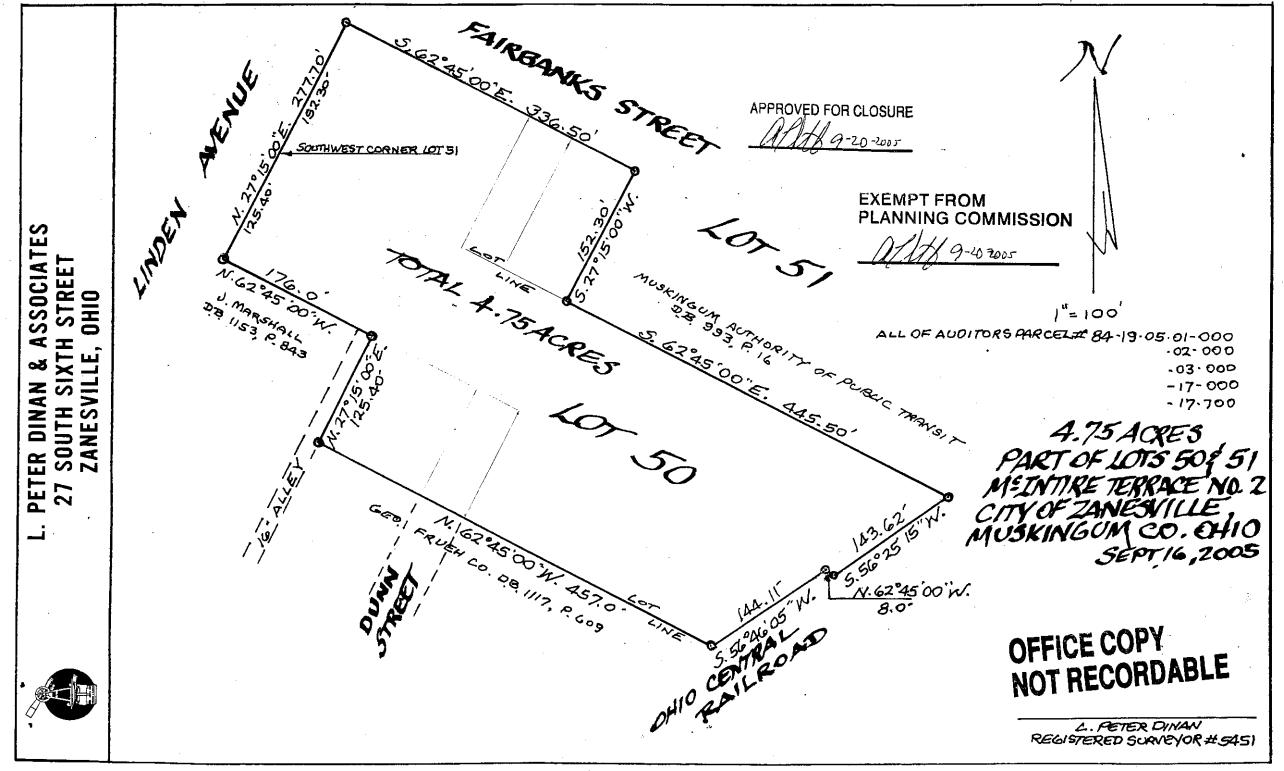

## L. Peter Dinan & Associates

27 South Sixth Street P.O. Box 55, Zanesville, Ohio 43702-0055

Properties of BDC Leasing Inc.

All of Parcels

#84-19-05-01-000

#84-19-05-02-000

#84-19-05-03-000

#84-19-05-17-000

#84-19-05-17-700

Total 4.74 Acres

24-19-05-02 84-19-05-01 84-19-05-03 1000 LINDAN AVE

Situated in the State of Ohio, County of Muskingum, City of Zanesville.

Being a part of Lots 50 and 51 in McIntire Terrace No. 2 as recorded in Plat Book 1, Page 22 bounded and described as follows:

Beginning at the southwest corner of Lot 51 in McIntire Terrace No. 2; thence along the east line of Linden Avenue and the west line of Lot 51 north 27 degrees 15 minutes east 152.30 feet to a nail driven into blacktop pavement; thence along the south line of Fairbanks Street south 62 degrees 45 minutes east 336.50 feet to an iron pin found; thence south 27 degrees 15 minutes west 152.30 feet to an iron pin found; thence along the north line of Lot 50 south 62 degrees 45 minutes east 445.50 feet to an iron pin placed on the right of way line of the Ohio Central Railroad; thence along said right of way lines the following three (3) courses and distances, south 56 degrees 25 minutes 15 seconds west 143.62 feet to an iron pin; thence north 62 degrees 45 minutes west 8.0 feet to an iron pin; thence south 56 degrees 46 minutes 05 seconds west 144.11 feet to an iron pin; thence along the south line of Lot 50 north 62 degrees 45 minutes west 457.00 feet to an iron pin found; thence north along the east line of a 16 foot alley north 27 degrees 15 minutes east 125.40 feet to an iron pin found; thence north 62 degrees 45 minutes west 176.0 feet to an iron pin (axle) found; thence along the east line of Linden Avenue and the west line of Lot 50 north 27 degrees 15 minutes east 125.40 feet to the place of beginning, containing four and seventy-five hundredths (4.75) acres more or less.

This description written from a survey made by L Peter EXEMPT FROM PLANNING COMMISSION NOT RECORDABLE Dinan, Registered Surveyor #5451, September 19, 2005.

APPROVED FOR CLOSURE

9-20-2005