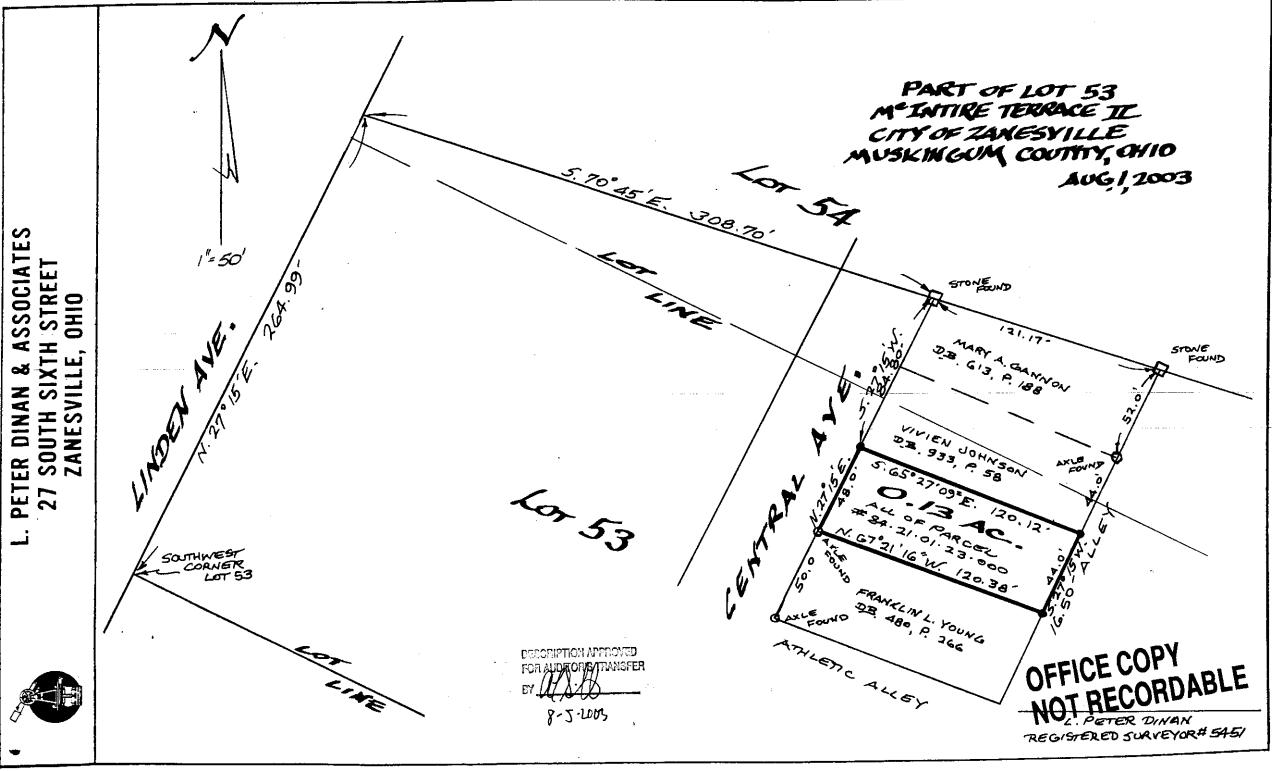

## L. Peter Dinan & Associates

27 South Sixth Street P.O. Box 55, Zanesville, Ohio 43702-0055

1112 CENTRAL AUFZ

Stacy Evans 0.13 Acres All Of Parcel #84-21-01-23-000

Situated in the State of Ohio, County of Muskingum, City of Zanesville.

Being a part of Lot 53 in McIntire Terrace II as recorded in Plat Book 1, Page 22, bounded and described as follows:

Commencing at the southwest corner of Lot 53; thence along the west line of Lots 53 and 54 north 27 degrees 15 minutes east 264.99 feet to a point on the west line of Lot 54; thence south 70 degrees 45 minutes east 308.70 feet to a stone found on the east line of Central Avenue; thence along the east line of Central Avenue south 27 degrees 15 minutes west 84.80 feet to an iron pin placed and the true place of beginning of the premises herein intended to be described; thence south 65 degrees 27 minutes 09 seconds east 120.12 feet to an iron pin placed; thence along the west line of a 16.50 foot alley south 27 degrees 15 minutes west 44.0 feet to an iron pin placed; thence north 67 degrees 21 minutes 16 seconds west 120.38 feet to an iron pin (axle) found; thence along the east line of Central Avenue north 27 degrees 15 minutes east 48.0 feet to the true place of beginning, containing thirteen hundredths (0.13) of an acre

This description written from a survey made by L. Peter