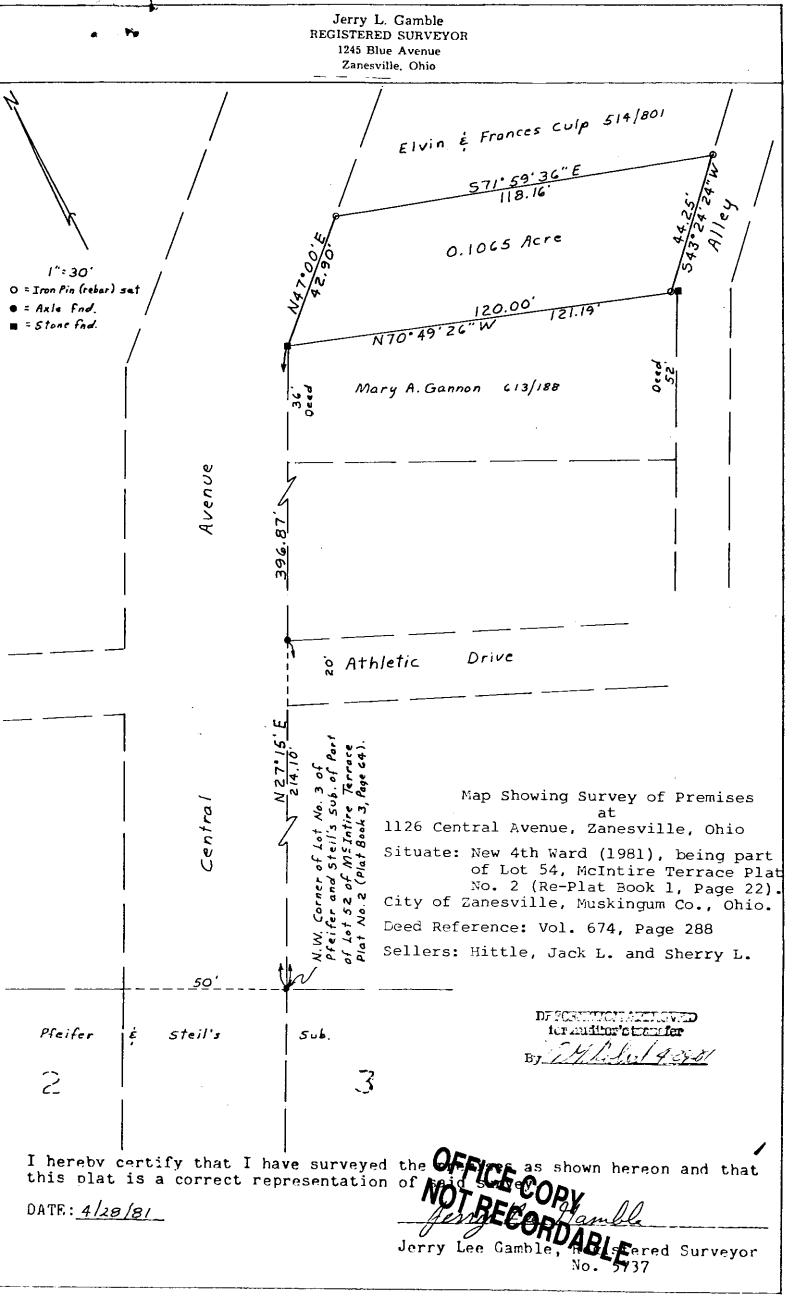

DESCRIPTION FOR CONVEYANCE

Premises at 1126 Central Avenue, Zanesville, Ohio Sellers: Hittle, Jack L. and Sherry L.

84-21-51-26

1126 CENTRAL

Situated in the County of Muskingum, in the State of Ohio, and in the City of Zanesville, and bounded and described as follows: Situated in the new Fourth Ward (1981), formerly the Eighth Ward, of said city, and being a part of Lot 54 in McIntire Terrace Plat Number Two (2), as shown in Re-Plat Book No. 1, Page 22 of the Plat Records of said county, and more particularly described as follows:

Commencing, for reference, at the northwest corner of Lot No. 3 of Pfeifer and Steil's Subdivision of part of Lot 52 of McIntire Terrace Plat No. 2 as said subdivision is delineated in Plat Book 3, Page 64 of said plat records, said point being marked by an existing iron pin (axle); thence running North 27 degrees 15 minutes East along the east line of Central Avenue, passing through an iron pin (axle) found at the northeast corner of Central Avenue and Athletic Drive at 214.10 feet, a total distance of 396.87 feet to a marked corner stone found and being the True Place of Beginning of the premises herein intended to be conveyed; thence North 47 degrees 00 minutes East along the easterly line of Central Avenue 42.90 feet to an iron pin (rebar) set; thence South 71 degrees 59 minutes 36 seconds East 118.16 feet to an iron pin (rebar) set; thence South 43 degrees 24 minutes 24 seconds West along the westerly line of a 16 feet wide alley 44.25 feet to an iron pin (rebar) set, from which a marked corner stone at the northeast corner of the Mary A. Gannon property (Deed Book 613, Page 188) bears South 70 sdegrees 49 minutes 26 seconds East 1.19 feet; thence North 70 degrees 49 minutes 26 seconds West 120.00 feet to the True Place of Beginning containing 0.1065 acre, more or less, sal point

Surveyed and description written by Jeoppee Gamble, Registered Surveyor No. 5737 on April 28, 1981. Not peopper Copy

Jerry Lee Gamble, Registered Surveyor No. 5737

DF CENTER for auditor'stranfar BJ 2212-6-14-298