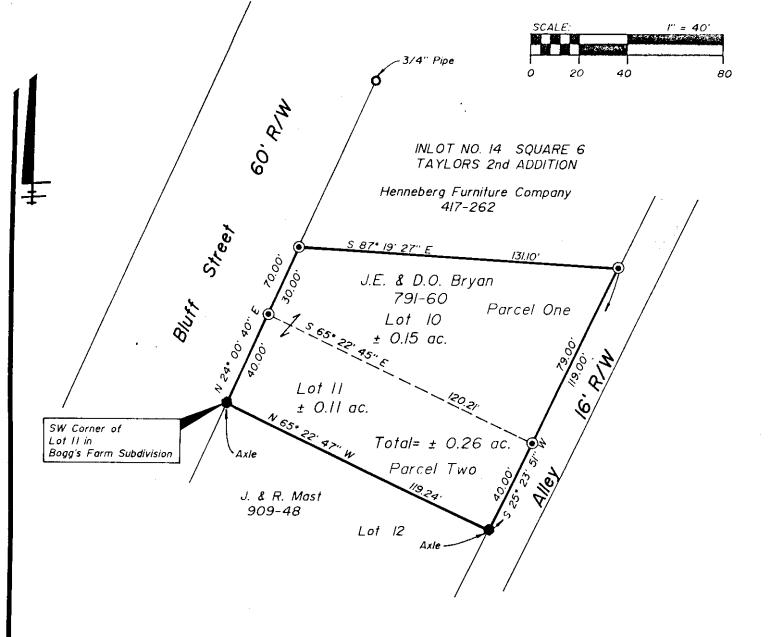

#### Linn Engineering, Inc.

Civil Engineering Consultants

534 Market Street • P.O. Box 2671 • Zanesville, Ohio 43702-2671

Situated in the City of Zanesville, County of Muskingum, State of Ohio, bounded and described as follows:

Being Lots 10 and 11 of Boggs Farm Subdivision No. 1, a resubdivision of Lots 1, 2, 3, 4, 5, 15, 16, 17, 18 of Square No. 6 of Taylor's Second Addition to the City of Zanesville as the same is designated and delineated on Muskingum County Plat Book 2, Page 143; being more particularly described as follows:

84-72-01-14 1230 BLUFF ST

PARCEL ONE: Beginning for reference at an axle found on the southwest corner of Lot 11 of said Taylor's Second Addition and the east line of Bluff Street; thence along the east line of said Bluff Street North 24 degrees 00 minutes 40 seconds East 40.00 feet to an iron pin set on the southwest corner of Lot 10 and the principal place of beginning; thence continuing along said east line of Bluff Street North 24 degrees 00 minutes 40 seconds East 30.00 feet to an iron pin set on the northwest corner of Lot 10 and the southwest corner of lands now owned by Henneberg Furniture Company (Deed Record 417-262); thence along Henneberg's south line South 87 degrees 19 minutes 27 seconds East 131.10 feet to an iron pin set on the northeast corner of said lot and the west right-of-way line of a 16 foot alley; thence along the west line of said alley South 25 degrees 23 minutes 51 seconds West 79.00 feet to an iron pin set on the southeast corner of Lot 10 and the northeast corner of Lot 11; thence along the north line of Lot 11 North 65 degrees 22 minutes 45 seconds West 120.21 feet to the principal place of beginning, containing 0.15 acres, more or less, subject to all legal road right of ways and applicable easements, written or implied.

84-22-61-14

PARCEL TWO: Beginning at an axle found on the southwest corner of Lot 11 of said Taylor's Second Addition and the east line of Bluff Street; thence along the east line of said Bluff Street North 24 degrees 00 minutes 40 seconds East 40.00 feet to an iron pin set on the northwest corner of Lot 11; thence along the north line of Lot 11 South 65 degrees 22 minutes 45 seconds East 120.21 feet to an iron pin set on the northeast corner of said lot and the west right-of-way line of a 16 foot alley; thence along the west line of said alley South 25 degrees 23 minutes 51 seconds West 40.00 feet to an axle found on

#### SITUATED IN

Boggs Farm Subdivision No.1, (A resubdivision of lots 1-2-3-4-5-16-17-18 of Square No. 6 of Taylor's Second Addition), City of Zanesville, Muskingum County, State of Ohia.

# <u>LEGEND</u>

- Iron Pin Set, 5/8" rebar
- Axie Found
- O Iron Pipe Found

## BASIS OF BEARINGS

Bearings based on the west line of Bluff Street as given in DR 952-247.

#### REFERENCES

DR 791-60 DR 952-247 PB. 2, Pg. 143 Tax Map 84-22

### PARCEL NO.

All of: 80-84-22-01-14-000 (± 0.15 ac.) (Parcel One) 80-84-22-01-15-000 (± 0.11 ac.) (Parcel Two) (Total= ± 0.26 ac.)

DESCRIPTION APPROVED FOR AUDITOR'S TRANSFER

BY & Hambl. 5-21-92

NOTATE CORYONC Jack DV NO. BABLE Reg. Surveyor No. BABLE