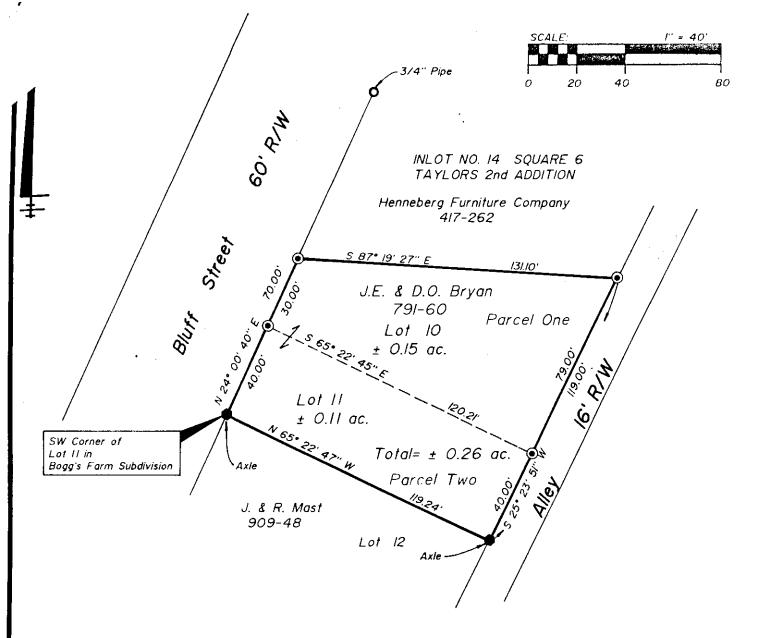

Being Lots 10 and 11 of Boggs Farm Subdivision No. 1, a resubdivision of Lots 1, 2, 3, 4, 5, 15, 16, 17, 18 of Square No. 6 of Taylor's Second Addition to the City of Zanesville as the same is designated and delineated on Muskingum County Plat Book 2, Page 143; being more particularly described as follows:

PARCEL ONE: Beginning for reference at an axle found on the southwest corner of Lot 11 of said Taylor's Second Addition and the east line of Bluff Street; thence along the east line of said Bluff Street North 24 degrees 00 minutes 40 seconds East 40.00 feet to an iron pin set on the southwest corner of Lot 10 and the principal place of beginning; thence continuing along said east line of Bluff Street North 24 degrees 00 minutes 40 seconds East 30.00 feet to an iron pin set on the northwest corner of Lot 10 and the southwest corner of lands now owned by Henneberg Furniture Company (Deed Record 417-262); thence along Henneberg's south line South 87 degrees 19 minutes 27 seconds East 131.10 feet to an iron pin set on the northeast corner of said lot and the west right-of-way line of a 16 foot alley; thence along the west line of said alley South 25 degrees 23 minutes 51 seconds West 79.00 feet to an iron pin set on the southeast corner of Lot 10 and the northeast corner of Lot 11; thence along the north line of Lot 11 North 65 degrees 22 minutes 45 seconds West 120.21 feet to the principal place of beginning, containing 0.15 acres, more or less, subject to all legal road right of ways and applicable easements, written or implied.

PARCEL TWO: Beginning at an axle found on the southwest corner of Lot 11 of said Taylor's Second Addition and the east line of Bluff Street; thence along the east line of said Bluff Street North 24 degrees 00 minutes 40 seconds East 40.00 feet to an iron pin set on the northwest corner of Lot 11; thence along the north line of Lot 11 South 65 degrees 22 minutes 45 seconds East 120.21 feet to an iron pin set on the northeast corner of said lot and the west right-of-way line of a 16 foot alley; thence along the west line of said alley South 25 degrees 23 minutes 51 seconds West 40.00 feet to an axle found on

the southeast corner of said Lot 11; thence along the north line of lands now owned by J. and R. Mast (Deed Record 909-48) and the south line of Lot 11 North 65 degrees 22 minutes 47 seconds West 119.24 feet to the place of beginning, containing 0.11 acres, more or less, subject to all legal road right of ways and applicable easements, written or implied.

Bearings are based on the west line of Bluff Street being North 24 degrees 00 minutes 40 seconds East as given in Deed Record 952, Page 247.

This description is written based on a survey completed Newcome, Reg. No. 7321. May 13, 1992 by

## SITUATED IN

Boggs Farm Subdivision No.1, (A resubdivision of lots 1-2-3-4-5-16-17-18 of Square No. 6 of Taylor's Second Addition), City of Zanesville, Muskingum County, State of Ohio.

#### <u>LEGEND</u>

- Iron Pin Set, 5/8" rebar
- Axle Found
- O Iron Pipe Found

### BASIS OF BEARINGS

Bearings based on the west line of Bluff Street as given in DR 952-247.

#### REFERENCES

DR 791-60 DR 952-247 PB. 2, Pg. 143 Tax Map 84-22

# PARCEL NO.

All of: 80-84-22-01-14-000 (± 0.15 ac.) (Parcel One) 80-84-22-01-15-000 (± 0.11 ac.) (Parcel Two) (Total= ± 0.26 ac.)

DESCRIPTION APPROVED FOR AUDITOR'S TRANSFER

BY & J Mamble 5-21-92

Jack DV New GORDABLE