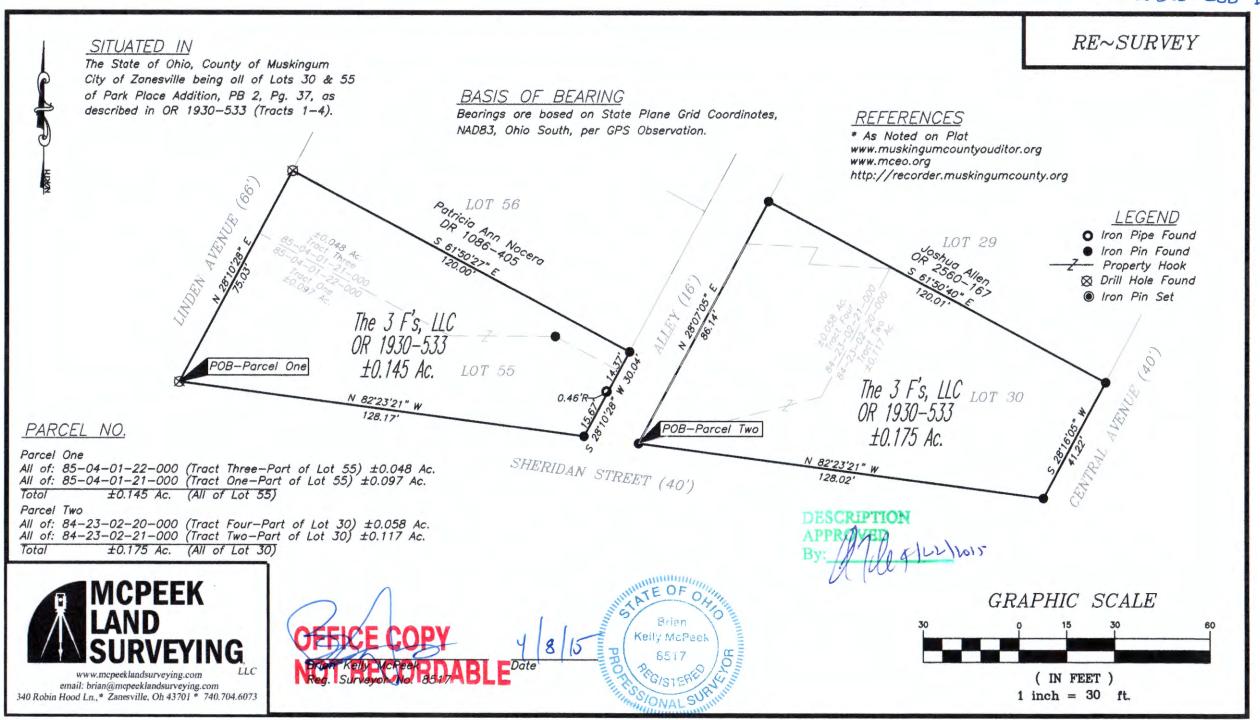

## Parcel One

Being all of Lot 55, Park Place Addition (PB 2, Pg. 37), City of Zanesville, Muskingum County, also being all of the lands now owned by The 3 F's, LLC (OR 1930-533, Tracts 1 & 3) of the Muskingum County Recorders Office and more fully described as follows.

Beginning at the southwest corner of said Lot 55 at a drill hole found in concrete at the intersection of the north line of Sheridan St. (40') and the east line of Linden Ave. (66') and going with the east line of said Linden Ave., North 28 degrees 10 minutes 28 seconds East, 75.03 feet to a drill hole found on the southwest corner of the land now owned by Patricia Ann Nocera (DR 1086-405), also being the northwest corner of said Lot 55;

thence leaving the east line of said Linden Ave. and going with the north line of said Lot 55, South 61 degrees 50 minutes 27 seconds East, 120.00 feet to an iron pin found on the northeast corner of said Lot 55, being the southeast corner of said Nocera's lands and being on the west line of an alley (16');

thence with the west line of said alley, South 28 degrees 10 minutes 28 seconds West, 30.04 feet to an iron pin found on the southeast corner of said Lot 55, also being on the north line of said Sheridan St., passing a pipe found at 14.37 feet, 0.46 feet right of line;

thence with the common line of said Lot 55 and Sheridan St., North 82 degrees 23 minutes 21 seconds West, 128.17 feet to the place of beginning, containing 0.145 acres more or less, subject to all legal highways and easements of record.

The above described 0.145 acre parcel is based on a field survey made by Brian K. McPeek, PS 8517 of McPeek Land Surveying, LLC on April 8th, 2015.

## Parcel Two

Being all of Lot 30, Park Place Addition (PB 2, Pg. 37), City of Zanesville, Muskingum County, also being all of the lands now owned by The 3 F's, LLC (OR 1930-533, Tracts 2 & 4) of the Muskingum County Recorders Office and more fully described as follows.

Beginning at the southwest corner of said Lot 30 at an iron pin found at the intersection of the north line of Sheridan St. (40') and the east line of an alley (16') and going with the east line of said alley, North 28 degrees 07 minutes 05 seconds East, 86.14 feet to an iron pin found on the southwest corner of the land of Joshua Allen (OR 2560-167), also being the northwest corner of said Lot 30;

thence leaving the east line of said alley and going with the north line of said Lot 30, South 61 degrees 50 minutes 40 seconds East, 120.01 feet to an iron pin found on the west line of Central Ave. (40'), also being the northeast corner of said Lot 30;

thence with the east line of said Lot 30, South 28 degrees 16 minutes 05 seconds West, 41.22 feet to an iron pin found on the southeast corner of said Lot 30, also being on the north line of said Sheridan St.,

thence with the north line of said Sheridan St., North 82 degrees 23 minutes 21 seconds West, 128.02 feet to the place of beginning, containing 0.175 acres more or less, subject to all legal highways and easements of record.

The above described 0.175 acre parcel is based on a field survey made by Brian K. McPeek, PS 8517 of McPeek Land Surveying, LLC on April  $8^{th}$ , 2015.

Parcel No.

All of: 84-23-02-21-000 +/-0.058 Ac. & 84-23-02-20-000 +/-0.117 Ac. (Total +/- 0.175 ac.)