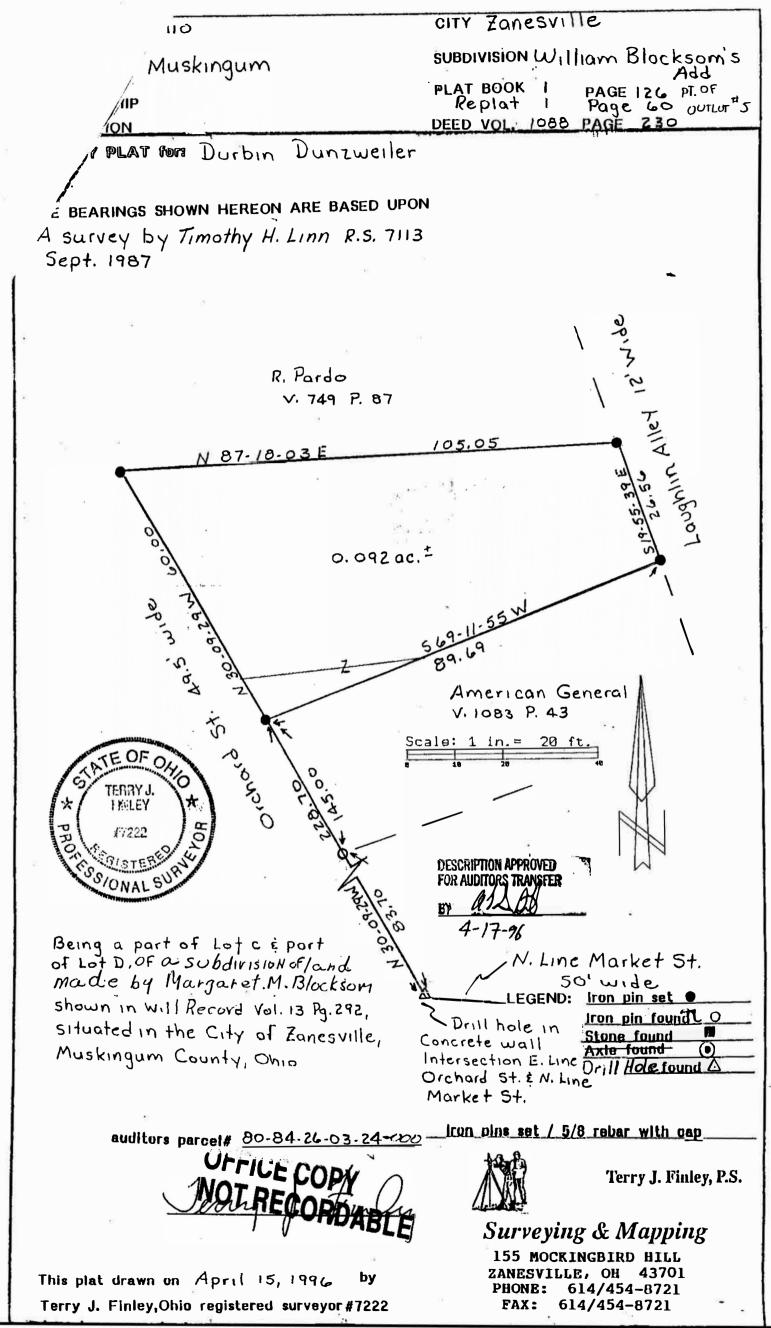

## LEGAL DESCRIPTION FOR DURBIN DUNZWEILER

SITUATED IN THE STATE OF OHIO, COUNTY OF MUSKINGUM, CITY OF ZANESVILLE, AND BEING A PART OF OUTLOT #5 OF WILLIAM BLOCKSOM'S ADDITION AS RECORDED IN REPLAT BOOK #1, PAGE 60, ALSO BEING A PART OF LOTS C AND D OF A SUBDIVISION OF LAND MADE BY MARGARET M. BLOCKSOM, AS SHOWN IN WILL RECORD VOLUME 13, PAGE 292 OF THE PROBATE COURT RECORDS OF MUSKINGUM COUNTY, AND BEING ALL THOSE LANDS INTENDED TO BE DESCRIBED IN DEED VOLUME 1088, PAGE 230; FURTHER BOUNDED AND DESCRIBED AS FOLLOWS:

COMMENCING AT A DRILL HOLE FOUND AT THE INTERSECTION OF THE NORTH LINE OF MARKET STREET AND THE EAST LINE OF ORCHARD STREET IN THE CITY OF ZANESVILLE, SAID POINT ALSO BEING THE SOUTHWEST CORNER OF LOT G OF MARGARET M. BLOCKSOM'S LANDS RECORDED IN AFORESAID PROBATE VOLUME 13, PAGE 292; THENCE, NORTH 30 DEGREES - 09 MINUTES - 29 SECONDS WEST, 228.70 FEET TO AN IRON PIN SET ON THE EAST LINE OF ORCHARD STREET, AND THE TRUE POINT OF BEGINNING FOR THE PARCEL HEREIN INTENDED TO BE DESCRIBED; THENCE, CONTINUING NORTH 30 DEGREES - 09 MINUTES - 29 SECONDS WEST, 60.00 FEET TO AN IRON PIN SET; THENCE, NORTH 87 DEGREES - 18 MINUTES - 03 SECONDS EAST, 105.05 FEET TO AN IRON PIN SET; THENCE, SOUTH 19 DEGREES -55 MINUTES - 39 SECONDS EAST, 26.56 FEET TO AN IRON PIN SET; THENCE, SOUTH 69 DEGREES - 11 MINUTES - 55 SECONDS WEST, 89.69 FEET TO THE POINT OF BEGINNING, AND CONTAINING 0.092 ACRES MORE OR LESS.

SUBJECT TO ALL LEGAL HIGHWAYS AND EASEMENTS OF RECORD.

BEARINGS DESCRIBED HEREIN ARE BASED UPON A SURVEY BY TIMOTHY H. LINN, REGISTERED SURVEYOR #7113, DATED SEPTEMBER, 1987.

IRON PINS SET ARE 5/8" REBAR WITH YELLOW IDENTIFICATION CAP (FINLEY S-7222).

BEING ALL OF AUDITOR'S PARCEL #80-84-26-03-24-000.

THIS DESCRIPTION, WRITTEN ON APRIL 16, 10 FLE BASED ON AN ACTUAL SURVEY OF THE PREMISES BY TERRY J. FINLEY, OHIO REGISTING DEVELOR 15-7222.

OT

J. FINLE TERRY ił REGISTERED SURVEYOR #S ١. ł DESCRIPTION APPROVED 1 £. FOR AUDITORS TRANSFER 1. Ш dit: 4-17-% *.* Ъ.; C)+ . DA 1. . A M É 1450 1 - $^{48}$  $(\mathbf{v})^{*}$ 1.9-121 -3.344