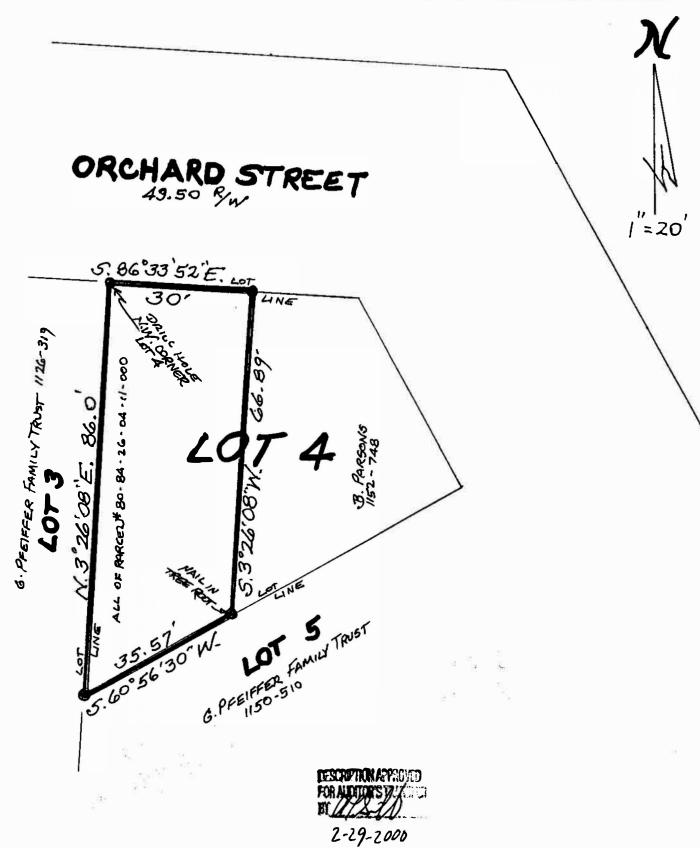

## L. Peter Dinan & Associates

27 South Sixth Street
P.O. Box 55, Zanesville, Ohio 43702-0055

Description For Conveyance All Of Parcel #80-84-26-04-11-000

Situated in the State of Ohio, County of Muskingum, City of Zanesville.

Being a part of Lot 4 in Thompson's East Addition as recorded in Deed Book M, Page 521 bounded and described as follows:

Beginning at a drill hole in a concrete walk at the northwest corner of said Lot 4; thence along the north line of said Lot 4 south 86 degrees 33 minutes 52 seconds east 30 feet to an iron pin; thence south 3 degrees 26 minutes 08 seconds west 66.89 feet to a nail driven into a stump; thence along the south line of said Lot 4 south 60 degrees 56 minutes 30 seconds west 35.57 feet to an iron pin at the southwest corner of said Lot 4; thence along the west line of said Lot 4 north 3 degrees 26 minutes 08 seconds east 86.0 feet to the place of beginning, containing five hundredths (0.05) of an acre more or less.

This description written from a survey made by L. Peter Dinan, Registered Surveyor #5451, February 28, 2000.

OFFICE COPY
NOT RECORDABLE

PERCAPTION APPROVAD FOR MOTOTS CANCILLA BY (4) -29-2000