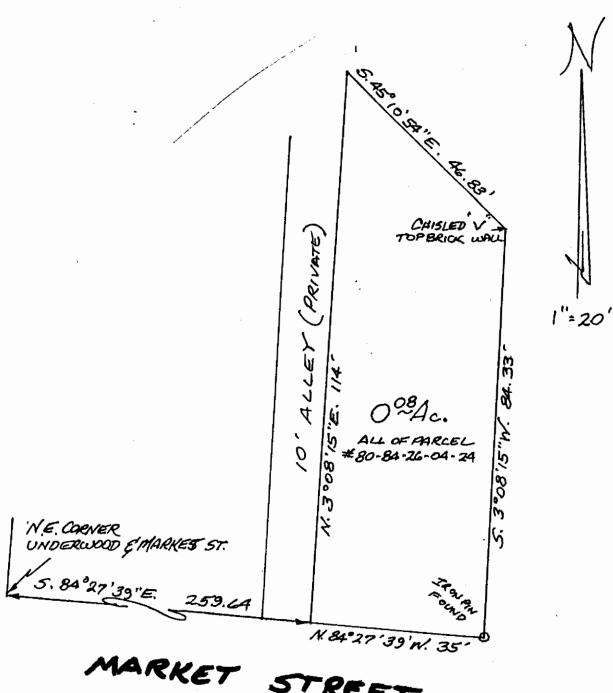

Commencing at the northeast corner of Underwood and Market Streets; thence along the north line of Market Street south 84 degrees 27 minutes 39 seconds east 259.64 feet to the true place of beginning of the premises herein intended to be described; thence north 3 degrees 08 minutes 15 seconds east 114 feet to a point; thence south 45 degrees 10 minutes 54 seconds east 46.83 feet to a found chisled "V" cut in the top of a brick wall; thence south 3 degrees 08 minutes 15 seconds west 84.33 feet to an iron pin found; thence north 84 degrees 27 minutes 39 seconds west 35 feet to the true place of beginning, containing eight hundredths (0.08) of an acre more or less.

This description written from a survey made by L. Peter Dinan, Registered Surveyor #5451, November 9, 1992.

There is also hereby granted and conveyed to said grantees, their heirs and assigns, a right of way or privilege of passage over and upon a certain alley ten (10) feet wide on the west side of said above described parcel of land to be used by them, their heirs and assigns in common with Frederick A. Seborn and Rebecca, his wife, their heirs and assigns, said alley extending from the north line of said Market Street as extended to the north west corner of the land herein described, with the privilege of ingress and egress therefrom.

## L. PETER DINAN & ASSOCIATES 27 SOUTH SIXTH STREET ZANESVILLE, OHIO

STREET

933 MARKET ST. CITY OF ZANESVILLE MUSKINGUM COUNTY, OHIO Nov. 6,1992

DESCRIPTION APPROVED FOR AUDITOR'S TRANSFER

EV & Y Dambl 11-12-92