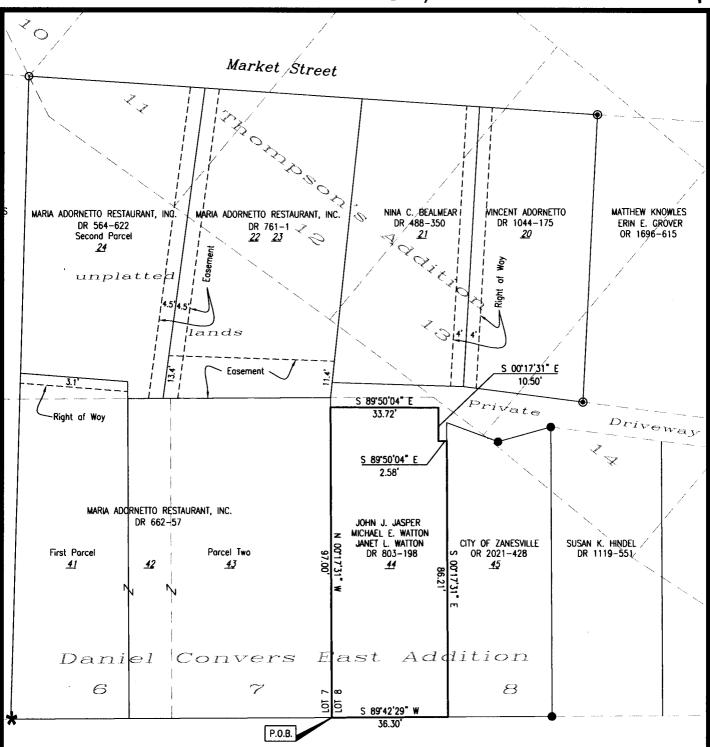

Situated in the City of Zanesville, County of Muskingum, State of Ohio, bounded and described as follows:

Being a part of Lot 8 of Daniel Convers East Addition as the same is designated and delineated on Muskingum County Deed Book A-O, Page 78;

Beginning at the southwest corner of said Lot 8;

thence along the west line of said Lot 8 and along the east line of lands now or formerly owned by Maria Adornetto Restaurant, Inc. as described in Deed Record 622-57, Parcel Two North 00 degrees 17 minutes 31 seconds West 97.00 feet to a point on the south line of a private driveway;

thence along the south line of said private driveway South 89 degrees 50 minutes 04 seconds East 33.72 feet;

thence South 00 degrees 17 minutes 31 seconds East 10.50 feet;

thence South 89 degrees 50 minutes 04 seconds East 2.58 feet to a point on the west line of lands now or formerly owned by the City of Zanesville as described in Muskingum County Official Record 2021-428;

thence along the west line of said City of Zanesville South 00 degrees 17 minutes 31 seconds East 86.21 feet to the north line of Greenwood Avenue and the south line of said Lot 8;

thence along said north and south lines South 89 degrees 42 minutes 29 seconds West 36.30 feet to the place of beginning, containing 0.08 acres more or less, subject to all legal road right of ways and applicable easements, written or implied.

### <u>SITUATED IN</u>

City of Zanesville, County of Muskingum, State of Ohio. Being a part of Lot 8 of Daniel Convers East Addition as the same is designated and delineated on Muskingum County Deed Book A-O, Page 78.

## <u>LEGEND</u>

- Iron Pin Found
- O Pipe Found
- \* Drill Hole Made

Property Hook

P.O.B. Point of Beginning

<u>42</u> Parcel Number

### PARCEL NO.

All of: 84-26-05-44-000 (±0.08 ac.)