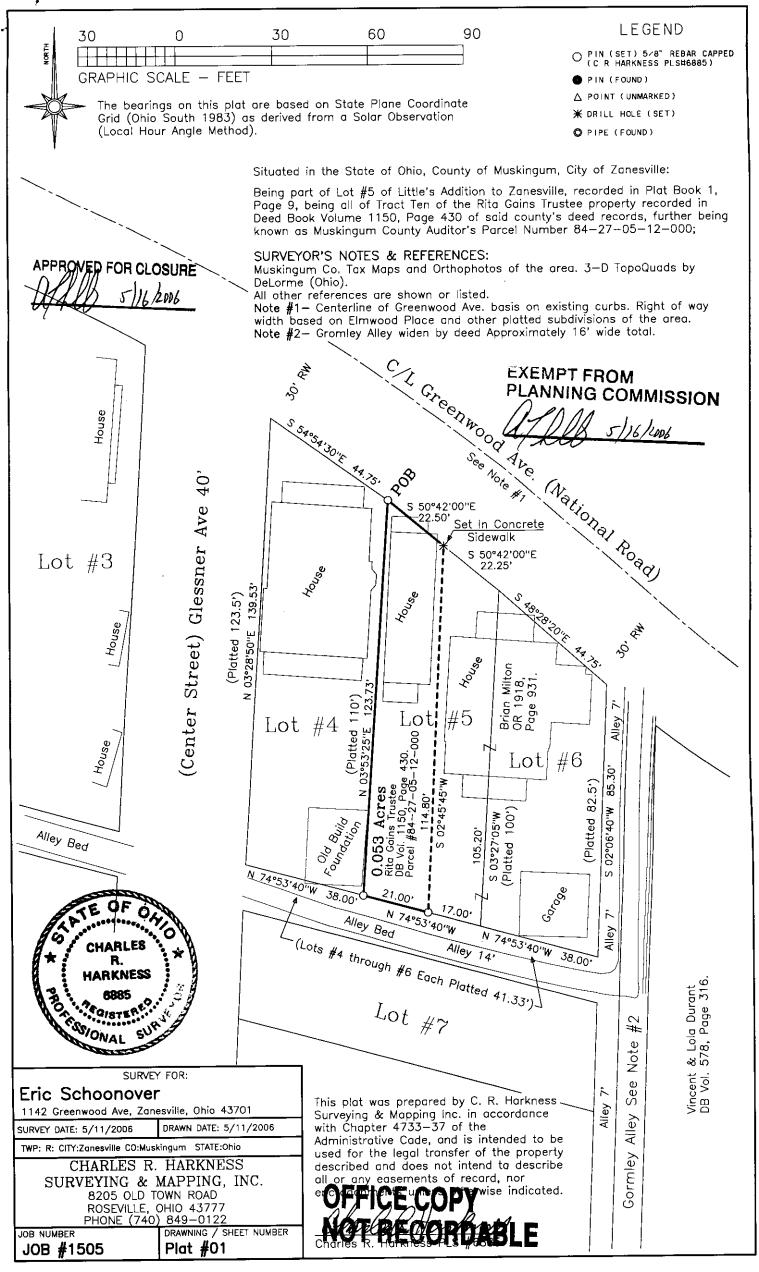

## DESCRIPTION OF SURVEY FOR ERIC SCHOONOVER

JOB#1505

Situated in the State of Ohio, County of Muskingum, City of Zanesville:

Being part of Lot #5 of Little's Addition to Zanesville, recorded in Plat Book 1, Page 9, **being all of** Tract Ten of the Rita Gains Trustee property recorded in Deed Book Volume 1150, Page 430 of said county's deed records, further being known as Muskingum County **Auditor's Parcel Number 84-27-05-12-000**, and more particularly described as follows;

Beginning at a an iron pin (set) at the common Northern corner for Lots #4 and #5 of said Little's Addition, also being on the South line of Greenwood Ave (National Road);

#1- THENCE South 50 degrees 42 minutes 00 seconds East 22.50 feet along said #5 Lot and Greenwood Ave, to a drill hole (set) in a concrete sidewalk at the Northwest corner of the Brian Milton property recorded in Official Record Volume 1918, Page 931;

#2- THENCE South 02 degrees 45 minutes 45 seconds West 114.80 feet crossing said Lot #5 to an iron pin (set) on the South line of said Lot #5 and North line of a 14 foot wide alley as shown on said plat;

#3- THENCE North 74 degrees 53 minutes 40 seconds West 21.00 feet along said Lot #5 and Alley to an iron pin (set) at the common Southern corner for said Lots #4 & #5;

#4- THENCE North 03 degrees 53 minutes 25 seconds East 123.73 feet along the common line for said Lots #4 & #5 to the place of beginning, containing 0.053 acres.

The bearings within this description are based on State Plane Coordinate Grid (Ohio South 1983) derived from Solar Observations (Local Hour Angle Method). Iron pins (set) are 5/8" rebar with identification caps (C.R.Harkness P.L.S.6885).

This description was written by Charles R. Harkness Professional Land Surveyor #6885 from an actual survey completed on May 11, 2006, in accordance with Chapter 4733-37 of the Administrative Code, and is intended to be used for the legal transfer of the property described and does not intend to describe all or any easements of record, nor encroachments unless otherwise indicated.

APPROVED FOR CLOSURE

EXEMPT FROM PLANNING COMMISSION

5-/16/2006