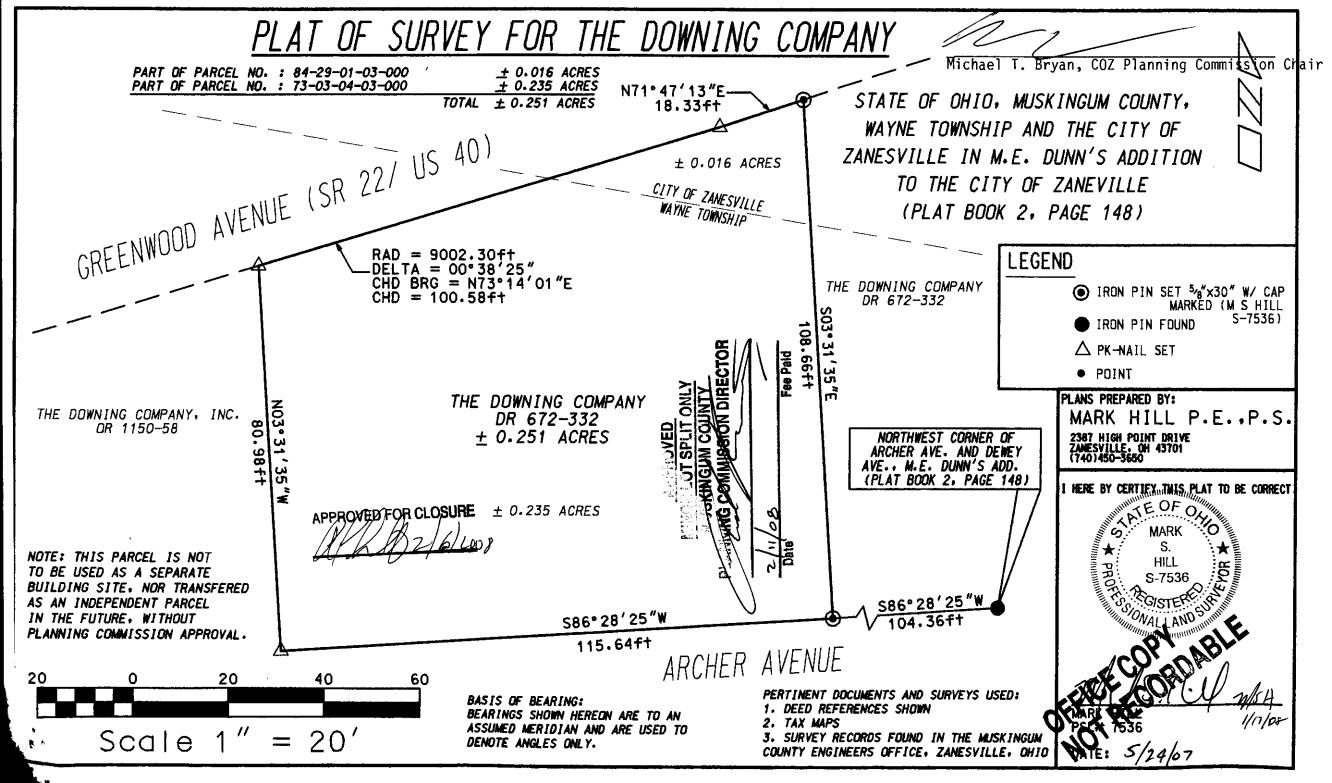

## THE DOWNING COMPANY

0.251 Acres

Part of Parcel 84-29-01-03-000 5NK Part of Parcel 73-03-04-03-000

Situated in the State of Ohio, County of Muskingum, part in the Township of Wayne, and part in the City of Zanesville.

Being part of the M. E. Dunn's Addition as recorded in Plat Book 2, Page 148 of the Records of Muskingum County, Ohio and further described as follows:

Beginning at the northwest corner of Archer Avenue and Dewey Avenue of M. E. Dunn's Addition, Plat Book 2, Page 148 thence; along the north line of Archer Avenue, South 86 degrees 28 minutes 25 seconds West 104.36 feet to an iron pin set, said point being the true point of beginning,

thence; continuing along the north line of Archer Avenue, South 86 degrees 28 minutes 25 seconds West 115.64 feet to a PK-nail set,

thence; leaving Archer Avenue and through the lands of The Downing Company, Deedbook 1150, Page 58, North 03 degrees 31 minutes 35 seconds West 80.98 feet to a PK-nail set, said point being in the south line of Greenwood Avenue (SR 22/US 40),

thence; along the south line of Greenwood Avenue along a curve to the left having a radius of 9002.30 feet, a chord bearing of North 73 degrees 14 minutes 01 seconds East a chord length of 100.58 feet to a PK-nail set, said point being in the south line of Greenwood Avenue,

thence; continuing along the south line of Greenwood Avenue, North 71 degrees 47 minutes 13 seconds East 18.33 feet to an iron pin set,

thence; leaving the south line of Greenwood Avenue and through the lands of The Downing Company, South 03 degrees 31 minutes 35 seconds East 108.66 feet to an iron pin set, said point being the true place of beginning, containing 0.251 acres, more or less, with 0.016 acres being within the City of Zanesville and 0.235 acres being within Wayne Township.

Subject to all easements, right of ways, restrictions, and reservations of record and those that may be implied.

This description prepared by Mark S. Hill, PS # 7536, from May 23, 2007 survey.

ONAL Mark S. Hill.