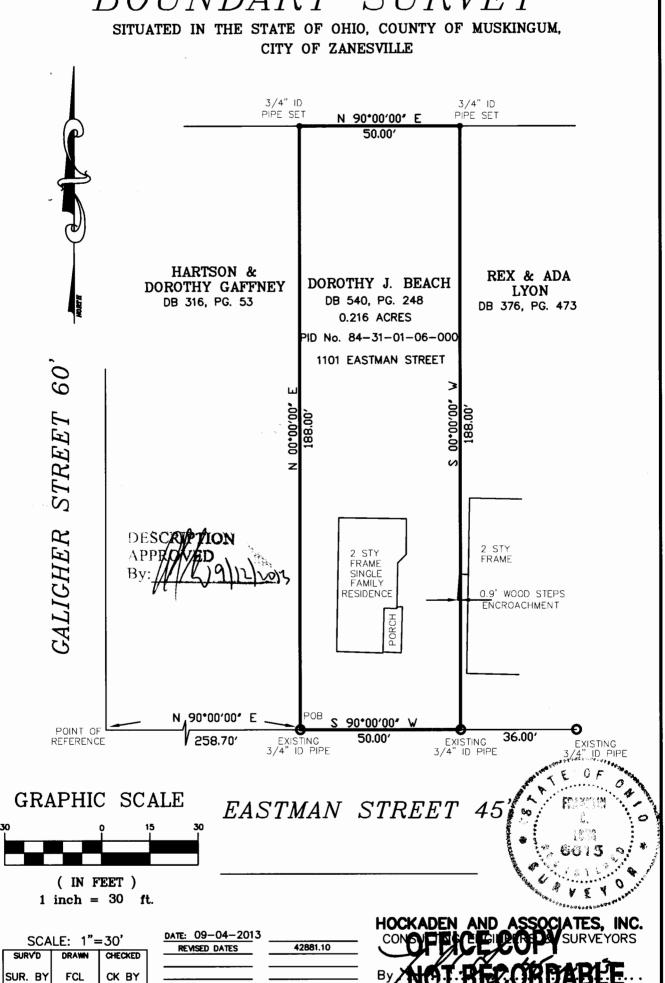

84-31-01-06-000

## Description of 0.216 Acre Tract of Land North of Eastman Street East of Galigher Street 1101 Eastman Street, Zanesville, Ohio

Situated in the State of Ohio, County of Muskingum, City of Zanesville, and being a 0.216 acre tract of land as conveyed to Dorothy J. Beach as recorded in OR 540, Page 248, and being more fully described as follows, (all references refer to records in the Muskingum County Recorder's Office, Muskingum County, Ohio):

Beginning for reference at a point at intersection the north east corner of the right of ways of Galigher Street (60') and Eastman Street (45'):

Thence North 90°00'00" East a distance of 258.70 feet, along the northerly right of way of Eastman Street, to an existing 34" ID pipe at a southeast property corner of Hartson and Dorothy Gaffney (DB 316, Pg 53) and the southwest property corner of said Beach, being the Point of Beginning:

Thence North 0° 00' 00" East, a distance of 188.00 feet, along the easterly property line of said Gaffney, to a ¾" ID pipe set;

Thence North 90°00'00" East a distance of 50.00 feet to a 34" ID pipe set at a northwest property corner of Rex and Ada Lyon (DB 376, Pg 473);

South 00° 00' 00" West, a distance of 188.00 feet, along the westerly property line of said Lyon, to an existing 34" ID pipe in the northerly right of way of said Eastman Street;

South 90° 00' 00" West, a distance of 50.00 feet, along the northerly right of way of said Eastman Street, to the Point of Beginning, and containing 0.216 acres of land, more or less according to an actual field survey made by Hockaden and Associates, Inc. in September of 2013.

An assumed bearing of North 90°00'00" East was used on the north right of way of Eastman Street and all other bearings referenced from this meridian.

Parcel No. 84-31-01-06-000

HOCKADEN AND ASSOCIATES, INC.

Consulting Engineers and Surveyors

Frank C. Long

Professional Surveyor No. 6615

42881/10.1-090413-L1

APPROVED

By: [ [ ] [ ] [ ] [ ]

HOCKADEN AND ASSOCIATES, INC.

Consulting Engineers & Surveyors
883 North Cassady Avenue
Columbus, Ohio 43219
Telephone: (614) 252-0993
Fax: (614) 252-0444