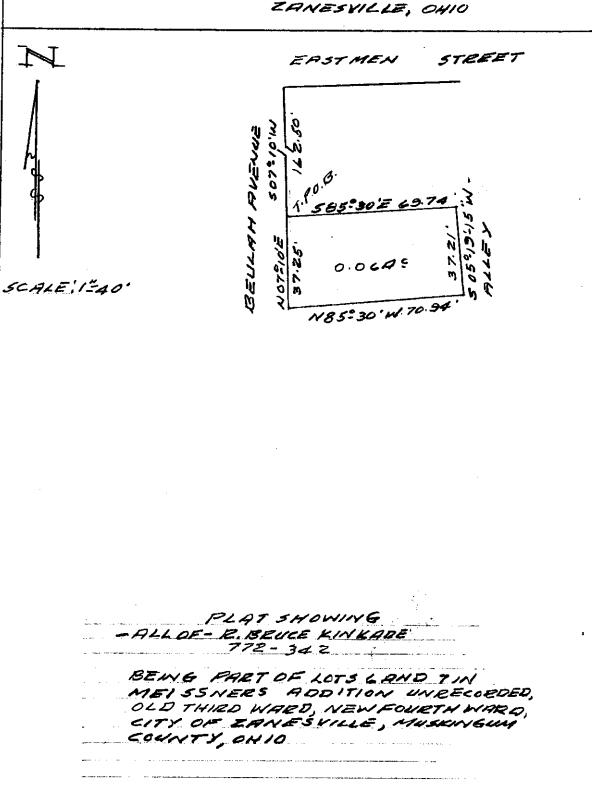

152 BENAH AVE

JOHN R. MARSHALL REGISTERED SURVEYOR 530 IONGVIEW AVENUE ZANESVILLE, OHIO

Situated in the State of Ohio, County of Muskingum and City of Zanesville.

Being a part of lots 6 and 7 in Meissners Addition (unrecorded), old third ward new fourth ward, bounded and described as follows:

Commencing at the intersection of the south right of way line of Eastman Street and the easterly right of way line of BeuLah Avenue; thence south 07 degrees 10 minutes west along said easterly right of way line a distance of 162.50 feet to the true place of beginning for the parcel herein intended to be described; thence south 85 degrees 30 minutes east a distance of 69.74 feet to an iron pin; thence south 05 degrees 19 minutes 15 seconds west along the westerly right of way line of an alley a distance of 37.21 feet to an iron pin; thence north 85 degrees 30 minutes west a distance of 70.94 feet to an iron pin; thence north 07 degrees 10 minutes east along said easterly right of way line a distance of 37.25 feet to the true place of beginning, containing (0.06) six hunderths of an acre more or less.

This description was written December 9, 1991 by John R. Marshall registered surveyor No. 5307.

80-54-31-02-22-000

DESCRIPTION APPROVED FOR AUDITOR'S TRANSFER

BY 17 Mamber 12-11-91

JOHN R. MARSHALL REG. SURVEYOR 530 LONGVIEW AVENUE ZANESVILLE, OHIO