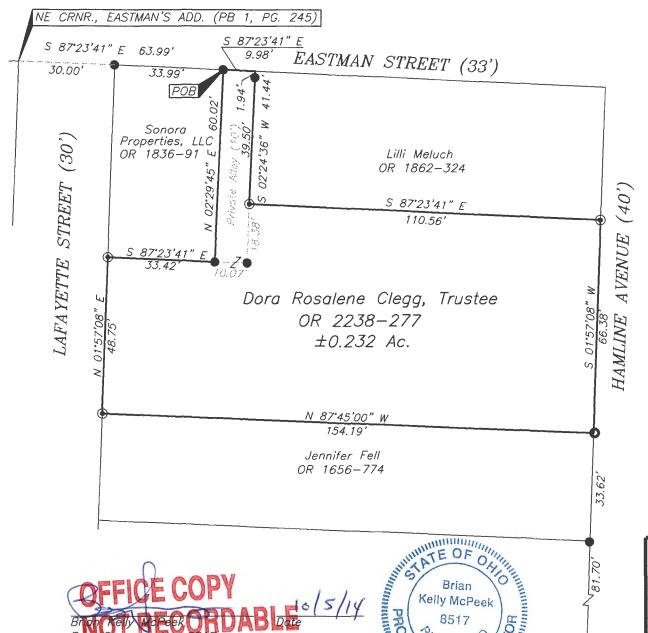

1/0/8hog

www.mcpeeklandsurveying.com email: brian@mcpeeklandsurveying.com 340 Robin Hood Ln.,\* Zunesville, Oh 43701 \* 740.704.6073

> Dora Rosalene Clegg, Trustee OR 2238-277 +/-0.232Ac.

Situated in the State of Ohio, County of Muskingum, City of Zanesville and being all of the lands now owned by Dora Rosalene Clegg, Trustee as recorded in OR 2238-277 of the Muskingum County Recorders Office more particularly described as follows.

Beginning for reference at the northeast corner of Eastman's Addition (PB 1, Pg. 245) and going with the projected south line of Eastman Street (33'), across Lafayette Street (30'), South 87 degrees 23 minutes 41 seconds East, 63.99 feet to an iron pin found and the principal place of beginning, passing an iron pin found at 30.00';

thence continuing with the south line of said Eastman Street, South 87 degrees 23 minutes 41 seconds East, 9.98 feet to a point on the northwest corner of the lands now owned by Lilli Meluch (OR 1862-324);

thence with the common line of said Clegg and Meluch's lands the following two (2) courses:

- 1. South 02 degrees 24 minutes 36 seconds West, 41.44 feet to an iron pin set, passing and iron pin found at 1.94 feet, said iron pin set is referenced by an iron pin found which bears, South 02 degrees 24 minutes 36 seconds West, 18.38 feet;
- 2. South 87 degrees 23 minutes 41 seconds East, 110.56 feet to an iron pin set on the west line of Hamline Avenue (40');

thence with the west line of said Hamline Avenue, South 01 degrees 57 minutes 08 seconds West, 66.38 feet to a pipe found on the northeast corner of the land now owned by Jennifer Fell (OR 1656-774);

thence leaving the west line of said Hamline Avenue and with the common line of said Fell and Clegg.

North 87 degrees 45 minutes 00 seconds West, 154.19 feet to an iron pin set on the east line of said Lafayette Street; thence with the east line of said Lafayette Street, North 01 degrees 57 minutes 08 seconds East, 48.75 feet to an iron pin set on the southwest corner of the lands now owned by Sonora Properties, LLC (OR 1836-91);

thence with the common line of said Sonora Properties, LLC and Clegg the following two (2) courses:

- 1. South 87 degrees 23 minutes 41 seconds East, 33.42 feet to an iron pin found;
- 2. North 02 degrees 29 minutes 45 seconds East, 60.02 feet to the point of beginning, containing a total of 0.232 acres more or less, subject to all legal highways and easements of record.

All bearings described herein are based on the Ohio State Plane Grid Coordinates, NAD83, Ohio South per GPS Observation.

The above described 0.232 acre parcel is based on a field survey made by McPeek Land Surveying on