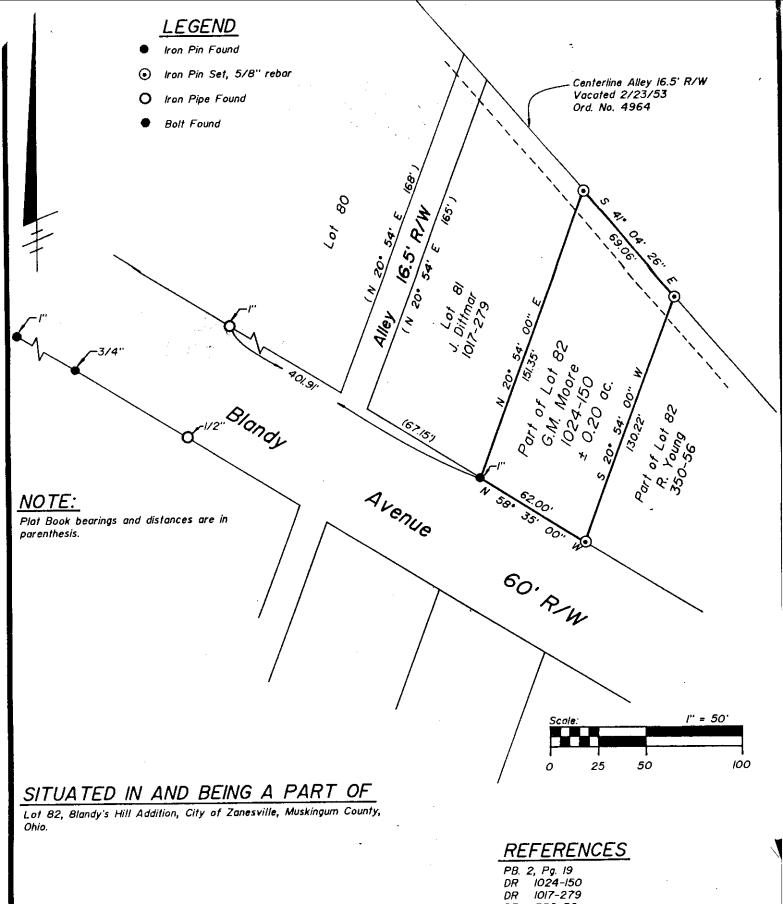

## DEED DESCRIPTION

Situated in the State of Ohio, County of Muskingum, Fourth Ward of the City of Zanesville, bounded and described as follows:

Being a part of Lot 82 of Blandy's Hill Addition as the same is designated and delineated on Muskingum County Plat Book 2, Page 19, and being the same premises described in Muskingum County Deed Record 1024, Page 150; beginning at a one inch iron pin found on the southwest corner of said Lot 82; thence along the north line of said Lot 82 North 20 degrees 54 minutes 00 seconds East 151.35 feet to an iron pin set on the centerline of a 16.5 foot vacated alley; thence along said centerline South 41 degrees 04 minutes 26 seconds East 69.06 feet to an iron pin set on the northwest corner of lands now owned by R. Young as described in Muskingum County Deed Record 350, Page 56; thence along Young's west line South 20 degrees 54 minutes 00 seconds West 130.22 feet to an iron pin set on the north line of Blandy Avenue; thence along said north line North 58 degrees 35 minutes 00 seconds West 62.00 feet to the place of beginning, containing 0.20 acres, more or less, subject to all legal road right of ways and applicable easements, written or implied.

Iron pins set are 5/8 inch diameter by 30 inch long rebar with plastic identification caps.

Bearings are based on the north line of Blandy Avenue as given on the plat of Blandy's Hill Addition.

This description is written based on a survey completed August 17, 1989 by

## BASIS OF BEARINGS

Bearings based on north line of Blandy Avenue as shown on the plat of Blandy's Hill Addition.

## ALL OF PARCEL NO.

80-84-43-02-03-000 (± 0.20 ac.)

**DESCRIPTION APPROVED** FOR AUDITOR'S TRANSFER

8-28-89

DR

350-56 Tax Map 84-43

Linn Engineering, inc. Civil Engineering Consultants
P.O. Box 2671 Zanesville, Ohio 43702-2671