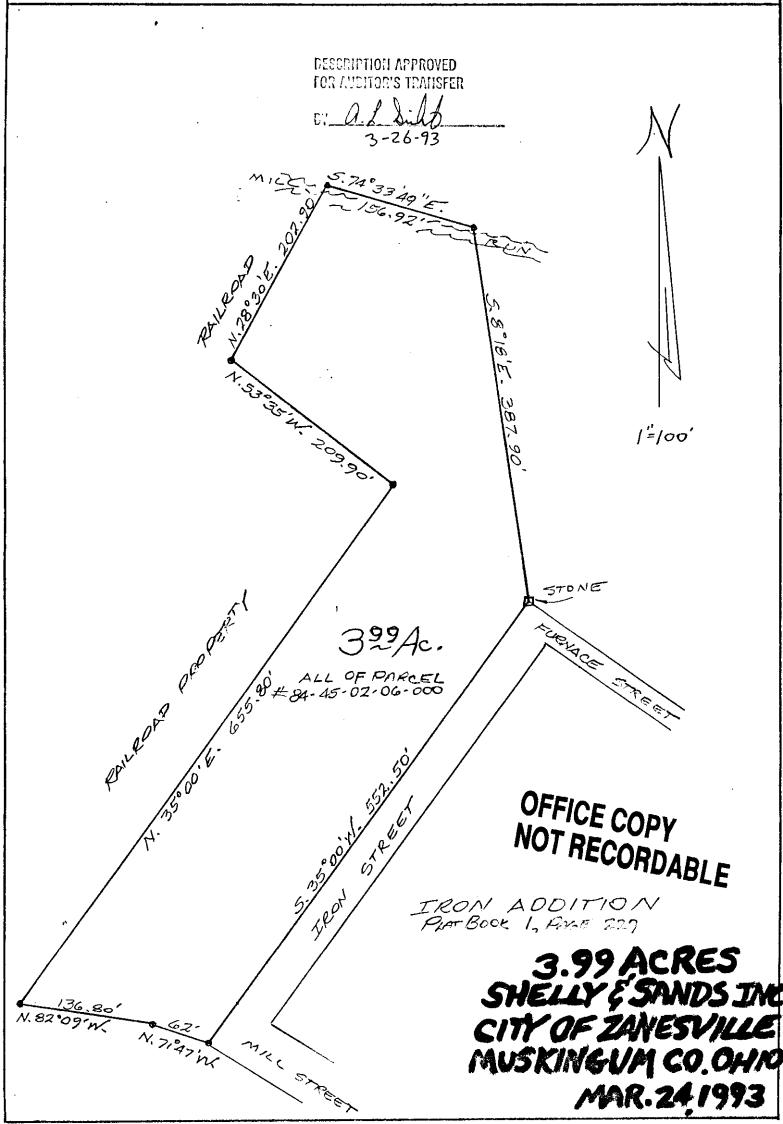

## L. Peter Dinan & Associates

27 South Sixth Street

P. O. Box 55, Zanesville, Ohio 43701

Description For Conveyance Shelly & Sands, Inc. All Of Parcel #84-45-02-06-000

Situated in the State of Ohio, County of Muskingum, City of Zanesville.

Being a part of Quarter Township 3, Township 1, Range 7 bounded and described as follows:

Beginning at a stone found at the northwest corner of Furnace Street and Iron Street as recorded in Plat Book 1, Page 229 as a part of Iron Addition; thence along the west line of Iron Street south 35 degrees west 552.50 feet to an iron pin; thence north 71 degrees 47 minutes west 62 feet to an iron pin; thence north 82 degrees 09 minutes west 136.80 feet to an iron pin; thence north 35 degrees east 655.80 feet to an iron pin; thence north 53 degrees 35 minutes west 209.90 feet to an iron pin; thence north 28 degrees 30 minutes east 202.90 feet to an iron pin on the north side of Mill Run; thence south 74 degrees 33 minutes 49 seconds east 156.92 feet to an iron pin; thence south 8 degrees 18 minutes east 387.90 feet to the place of beginning, containing three and ninety-nine hundredths (3.99) acres more or less.

This description written from a survey made by L. Peter Dinan, Registered Surveyor #5451, March 25, 1993.

OFFICE COPY NOT RECORDABLE DESCRIPTION APPROVED FOR AMERICAN TRANSFER

3-26-93