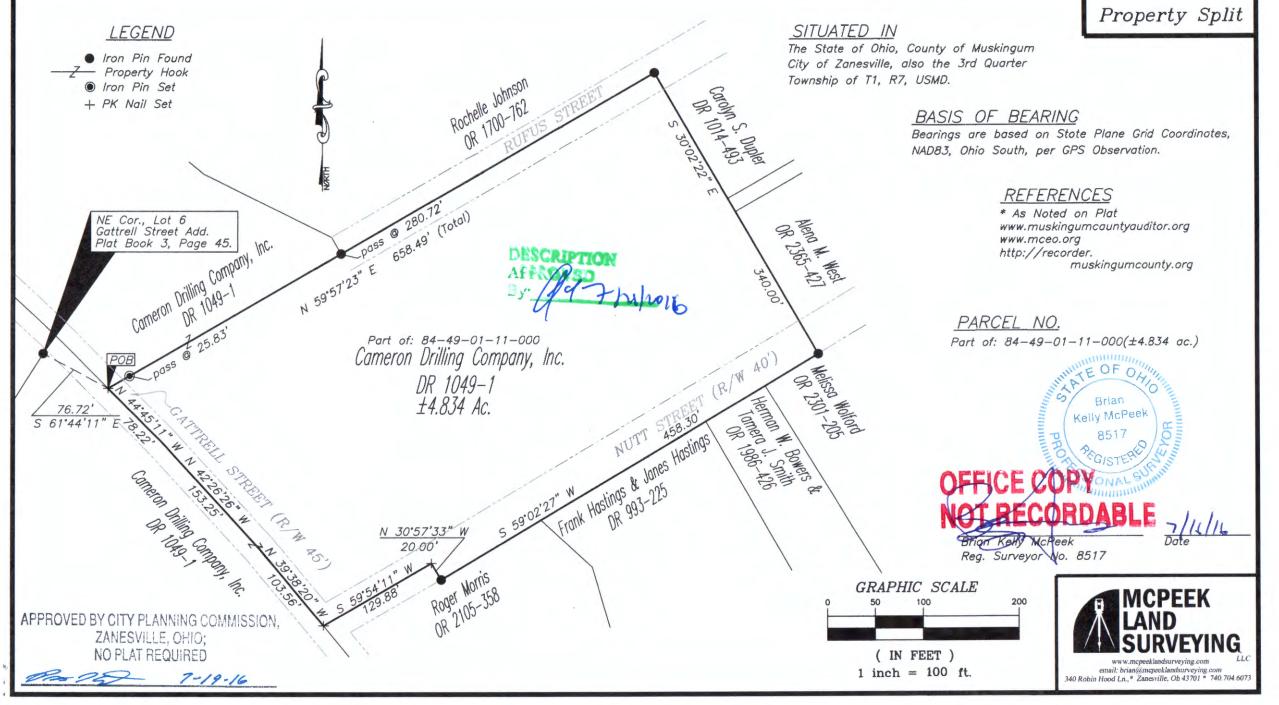

## Cameron Drilling Company, Inc. DR 1049-1 +/-4.834 Ac.

Situated in the State of Ohio, County of Muskingum, City of Zanesville, part of the 3<sup>rd</sup> Quarter Township, Township 1, Range 7 and being part of the lands now owned by Cameron Drilling Company, Inc. (DR 1049-1)) of the Muskingum County Recorders Office more particularly described as follows.

Beginning for reference at an iron pin found on the northeast corner of Lot 6, Gattrell Street Addition, Plat Book 3, Page 45, thence S 61°44'11" E, 76.72 feet to a pk nail set and the principal place of beginning;

thence going through said Cameron Drilling Company, Inc. lands and on to the east line of the lands now owned by Rochelle Johnson (OR 1700-762), N 59°57'23" E, 658.49 feet to an iron pin found, passing an iron pin set at 25.83 feet and an iron pin found at 280.72 feet;

thence with a northeasterly line of said Cameron Drilling Company, Inc. lands, S 30°02'22" E, 340.00 feet to an iron pin found on the southeasterly side of Nutt Street (40' R/W);

thence with said southeasterly side of Nutt Street, S 59°02'27" W, 458.30 feet to an iron pin found; thence N 30°57'33" W, 20.00 feet to a pk nail set in the center of said Nutt Street;

thence with the center of said Nutt Street, S 59°54'11" W, 129.88 feet to a pk nail where the center of said Nutt Street intersects the center of Gattrell Street (45' R/W);

thence through said Cameron Drilling Company, Inc. lands and with the center of said Gattrell Street the following three (3) courses:

1. N 39°38'20" W, 103.56 feet to a point;

2. N 42°26'26" W, 153.25 feet to a point;

3. N 44°45'11" W, 78.22 feet to the place of beginning, containing a total of 4.834 acres more or less, subject to all legal highways and easements of record.

All bearings described herein are based on the Ohio State Plane Grid Coordinates, NAD83, Ohio South per GPS Observation.

The above described 4.834 acre parcel is based on a field survey made by Brian K. McPeek of McPeek Land Surveying, LLC on July 16<sup>th</sup>, 2016.

APPROVED BY CITY PLANNING COMMISSION, ZANESVILLE, OHIO: NO PLAT REQUIRED 7-19-16

Parcel No. Part of: 84-49-01-11-000 (+/-4.834 ac.)