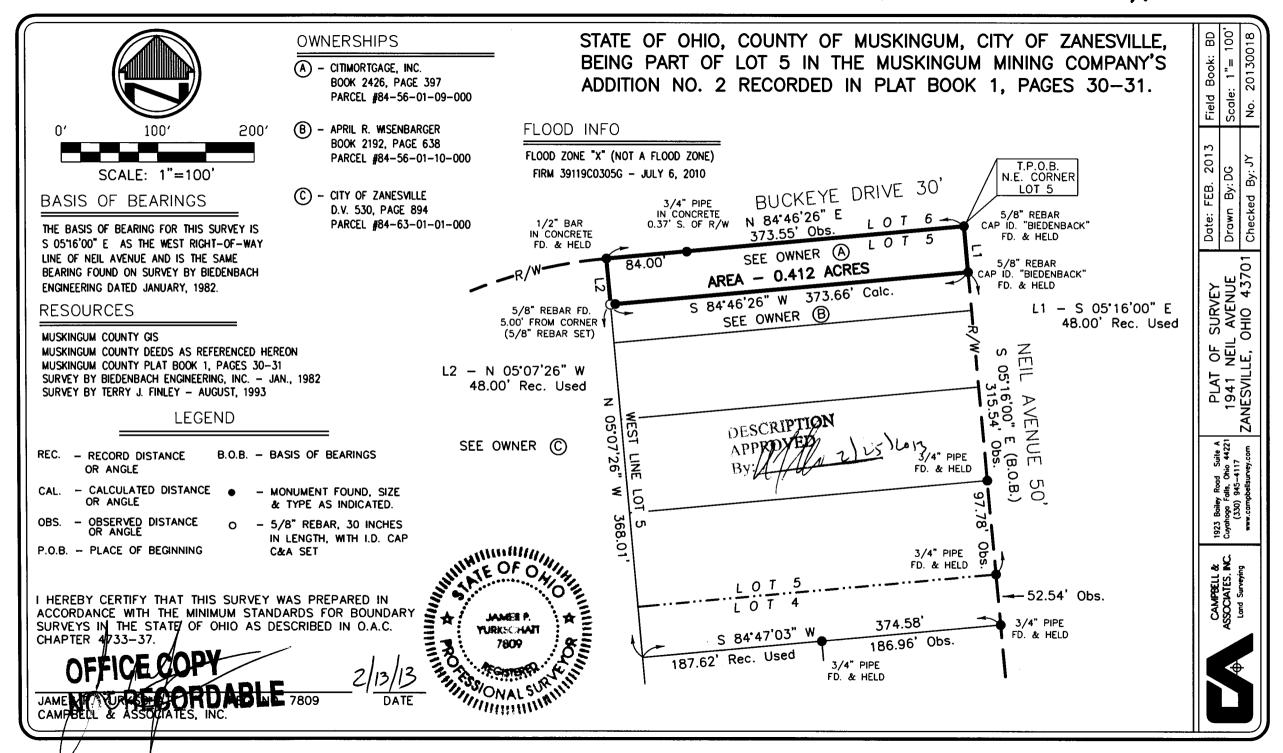

24-56-01-09-000

Description: 0.412 Acres - 1941 Neil Avenue, Zanesville, Ohio

Situated in the State of Ohio, County of Muskingum, City of Zanesville, being part of Lot 5 in the Muskingum Mining Company's Addition No. 2 as recorded in Plat Book 1, Pages 30-31 of Muskingum County Recorder's records, being land now or formerly owned by CitiMortgage, Inc. as recorded in Book 2426, Page 397 of Muskingum County Recorder's records, and being more particularly bounded and described as follows:

Beginning at a 5/8" rebar (cap id. "Biedenback") found and held marking the Northeast corner of said Lot 5. Said corner being the intersection of the South right-of-way line of Buckeye Drive (30' wide) with the West right-of-way line of Neil Avenue (50' wide) and being the **TRUE PLACE OF BEGINNING** for the parcel herein described;

Thence S 05°16'00" E, along the West right-of-way line of Neil Avenue, a distance of 48.00' to a 5/8" rebar (cap id. "Biedenback") found and held thereon marking the Northeast corner of land now or formerly owned by April R. Wisenbarger as recorded in Book 2192, Page 638 of Muskingum County Recorder's records;

Thence S 84°46'26" W, along the North line of said Wisenbarger land and passing over a 5/8" rebar found at 368.66', a distance of 373.66' to a 5/8" rebar set marking the Northwest corner thereof and being on the West line of said Lot 5;

Thence N 05°07'26" W, along the West line of said Lot 5, a distance of 48.00' to a 1/2" bar in concrete found and held marking the Northwest corner thereof and being on the South right-of-way line of Buckeye Drive;

Thence N 84°46'26" E, along the South right-of-way line of Buckeye Drive, a distance of 373.55' to the **TRUE PLACE OF BEGINNING** and containing 0.412 acres of land as surveyed by James P. Yurkschatt (P.S. 7809) of Campbell and Associates, Inc. on February 13, 2013. All 5/8" rebar set are 30" in length with cap id. "C&A".

The basis of bearings for this survey is S 05°16'00" E as the West right-of-way line of Neil Avenue and is the same bearing found on a survey by Biedenbach Engineering, Inc. dated January, 1982.

Property known as: 1941 Neil Avenue, Zanesville, Ohio 43701 Parcel # 84-56-01-09-000