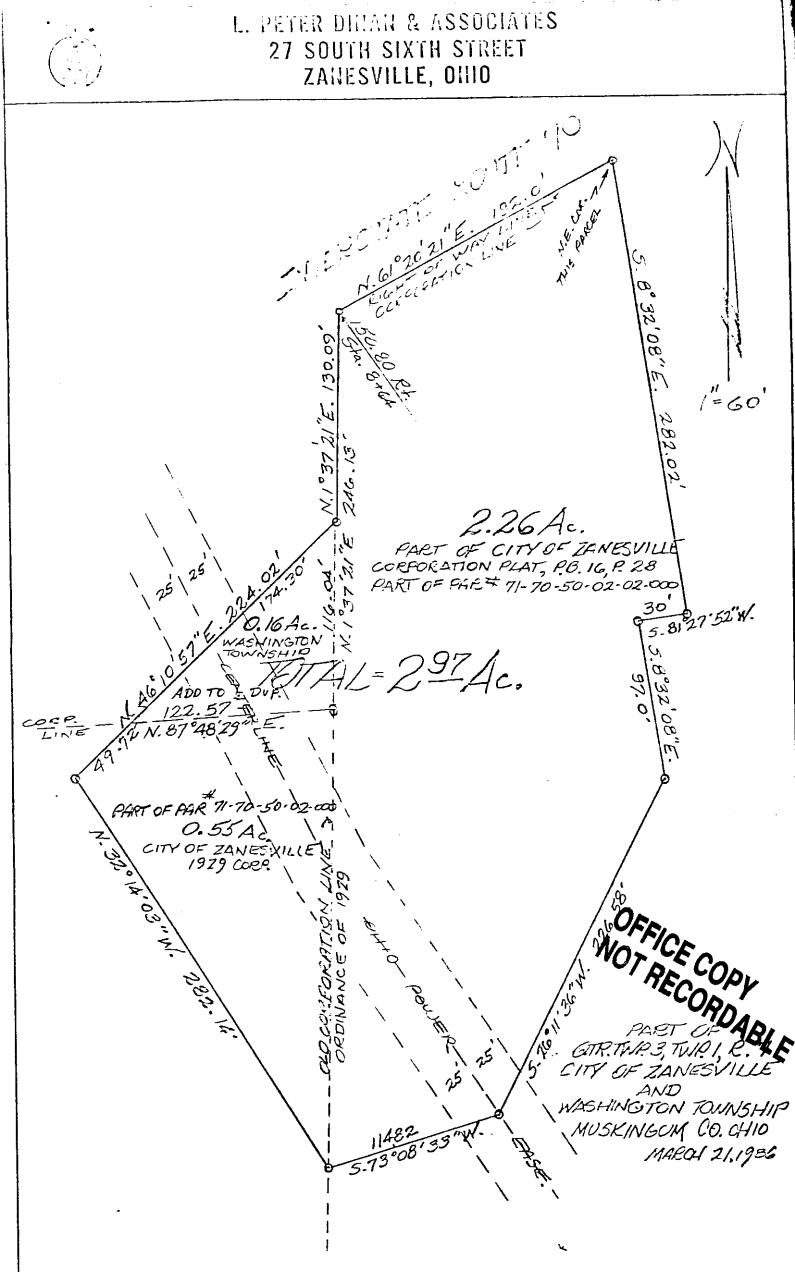

Beginning at an iron pin at the northwest corner of an Annexation Plat Recorded in Plat Book 16, Page 28 of 32.13 acres to the City of Zanesville, and said iron pin being 150 feet right of Station 8+64 of a centerline survey of Interstate 70 and recorded in Plat Book 10, Page 50; thence along the south right of way line of Interstate 70 and the corporation line north 61 degrees 20 minutes 21 seconds east 192.0 feet to an iron pin; thence south 8 degrees 32 minutes 08 seconds east 282.02 feet to an iron pin; thence south 81 degrees 27 minutes 52 seconds west 30 feet to an iron pin; thence south 8 degrees 32 minutes 08 seconds east 97.0 feet to an iron pin; thence south 26 degrees 11 minutes 36 seconds west 226.58 feet to an iron pin; thence south 73 degrees 08 minutes 33 seconds west 114.82 feet to an iron pin; thence north 32 degrees 14 minutes 03 seconds west 282.14 feet to an iron pin; thence north 46 degrees 10 minutes 57 seconds east 49.72 feet to a point on the corporation line of the City of Zanesville; thence along said corporation line north 87 degrees 48 minutes 29 seconds east 122.57 feet to an iron pin; thence continuing along said corporation line north 1 degree 37 minutes 21 seconds east 246.13 feet to the place of beginning, containing two and eighty-one hundredths (2.81) acres more or less.

## Parcel Two: 70-50-02-02-001

Situated in the State of Ohio, County of Muskingum, Township of Washington.

Being a part of Quarter Township 3, Township 1, Range 7 bounded and described as followa:

Commencing at an iron pin at the northwest corner of an Annexation Plat Recorded in Plat Book 16, Page 28 of 32.12 acres to the City of Zanesville, and said iron pin being 150 feet right of Station 8+64 of a centerline survey of Interstate 70 and recorded in Plat Book 10, Page 50; thence south 1 degree 37 minutes 21 seconds west 130.09 feet to an iron pin and the true place of beginning of the premises herein intended to be described; thence south 1 degree 37 minutes 21 seconds west 116.04 feet to an iron pin; thence south 87 degrees 48 minutes 29 seconds west 122.57 feet to a point; thence north 46 degrees 10 minutes 57 seconds east 174.30 feet to the true place of beginning, containing sixteen hundredths (0.16) of an acre more or less.