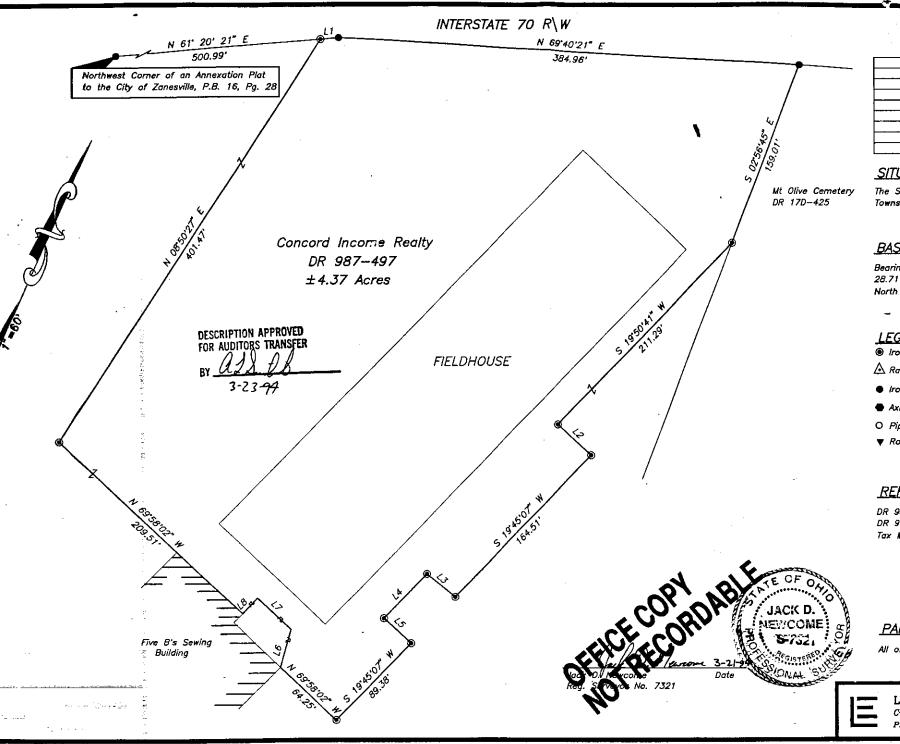

Beginning for reference at the Northwest Corner of an Annexation Plat to the City of Zanesville, as the same is designated and delineated on Muskingum County Plat Book 16, Page 28; thence along the south right of way of Interstate 70 North 61 degrees 20 minutes 21 seconds East 500.99 feet to an iron pin set and the principal place of beginning; thence continuing along said right of way the following two courses: 1) North 61 degrees 20 minutes 21 seconds East 14.97 feet to an iron pin found; 2) North 69 degrees 40 minutes 21 seconds East 384.96 feet to an iron pin found on the northwest corner of lands now owned by Mount Olive Cemetery (Deed Record 170-425); thence along said cemetery's west line South 02 degrees 56 minutes 45 seconds East 159.01 feet to an iron pin set; thence South 19 degrees 50 minutes 41 seconds West 211.29 feet to an iron pin set; thence South 70 degrees 12 minutes 23 seconds East 38.00 feet to an iron pin set; thence South 19 degrees 45 minutes 07 seconds West 164.51 feet to an iron pin set; thence North 74 degrees 54 minutes 34 seconds West 30.76 feet to an iron pin set; thence South 19 -degrees 45 minutes 07 seconds West 51.56 feet to an iron pin set; thence South 70 degrees 14 minutes 53 seconds East 30.66 feet to an iron pin set; thence South 19 degrees 45 minutes 07 seconds West 89.38 feet to an iron pin set; thence North 69 degrees 58 minutes 02 seconds West 64.25 feet to a point on a fence corner at the southeast corner of the Five B's Sewing Building; thence along said fence North 08 degrees 39 minutes 30 seconds West 33.19 feet to a point on said fence line; thence North 69 degrees 52 minutes 39 seconds West 37.86 feet to a point on said fence line; thence South 20 degrees 03 minutes 56 seconds West 18.07 feet to a point on the edge of said building; thence along said building and an extension thereof North 69 degrees 58 minutes 02 seconds West 209.51 feet to an iron pin set; thence North 08 degrees 50 minutes 27 seconds East 401.47 feet to an iron pin set and the principal place of beginning, containing 4.37 acres, more or less, subject to all legal road right of ways and applicable easements, written or implied.

Iron pins set are 5/8 inch by 30 inch long rebar with a plastic identification cap.

Bearings are based on the north line of the 28.71 acre tract as described in Muskingum County Deed Record 987, Page 498 as being North 69 degrees 40 minutes 21 seconds East.

This description is written based on a survey under the supervision of Jack D. Newcome, Reg. No. 7321 on March 18, 1994

Jack D. Newconde CORDABLE

Reg. No. 7321

<u>Auditor's Parcel No.</u> All of: 80-84-62-01-01-702 (4.37 ac.)

3/21/94 Date

> JACK D. NEWCOME S-7321

SYONAL SUP

DESCRIPTION APPROVED FOR AUDITORS TRANSFER

3-23-94

| LINE | DIRECTION     | DISTANCE |
|------|---------------|----------|
| L1   | N 61'20'21" E | 14.97'   |
| L2   | S 70 12 23 E  | 38.00'   |
| L3   | N 74'54'34" W | 30.76'   |
| L4   | S 19'45'07" W | 51.56'   |
| L5   | S 70'14'53" E | 30.66'   |
| L6   | N 08'39'30" W | 33.19'   |
| L7   | N 69'52'39" W | 37.86'   |
| L8   | S 20'03'56" W | 18.07'   |

## SITUATED IN

The State of Ohio, County of Muskingum Township of Woshington, and City of Zanesville,

#### BASIS OF BEARING

Bearings ore based on the north line of 28.71 ac. tract, DR 987-498, and being North 69 Degrees 40 Minutes 21 Seconds East.

#### **LEGEND**

- Iron Pin Set, 5/8" rebar
- A Railroad Spike Set
- Iron Pin Found
- Axle Found
- O Pipe Found
- **▼** Roilroad Spike Found

## REFERENCES

DR 987-497 DR 966-039 Tax Map 64-82

# PARCEL NOS.

All of: 80-84-62-01-01-702 (± 4.37 ac.)

Linn Engineering, Inc. Civil Engineering Consultants P.O. Box 2671 Zanesville, Ohio 43702-2671

614-452-7434