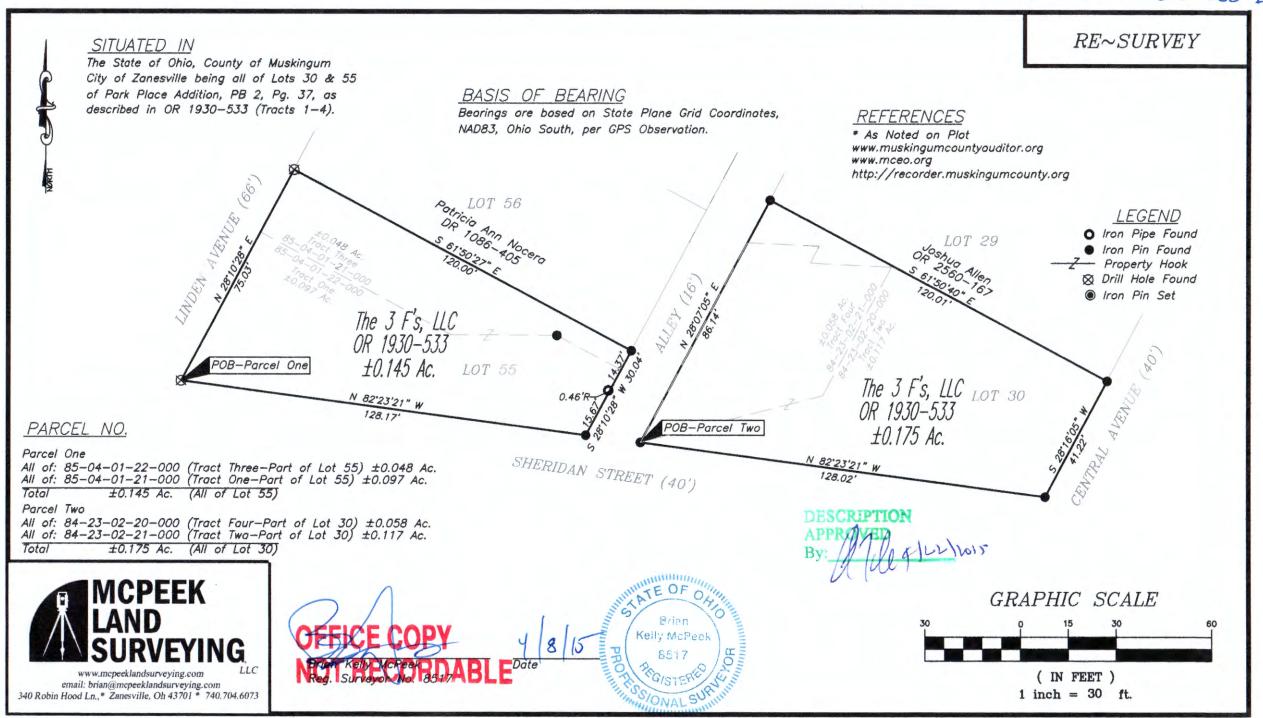

## Parcel One

Being all of Lot 55, Park Place Addition (PB 2, Pg. 37), City of Zanesville, Muskingum County, also being all of the lands now owned by The 3 F's, LLC (OR 1930-533, Tracts 1 & 3) of the Muskingum County Recorders Office and more fully described as follows.

Beginning at the southwest corner of said Lot 55 at a drill hole found in concrete at the intersection of the north line of Sheridan St. (40') and the east line of Linden Ave. (66') and going with the east line of said Linden Ave., North 28 degrees 10 minutes 28 seconds East, 75.03 feet to a drill hole found on the southwest corner of the land now owned by Patricia Ann Nocera (DR 1086-405), also being the northwest corner of said Lot 55;

thence leaving the east line of said Linden Ave. and going with the north line of said Lot 55, South 61 degrees 50 minutes 27 seconds East, 120.00 feet to an iron pin found on the northeast corner of said Lot 55, being the southeast corner of said Nocera's lands and being on the west line of an alley (16');

thence with the west line of said alley, South 28 degrees 10 minutes 28 seconds West, 30.04 feet to an iron pin found on the southeast corner of said Lot 55, also being on the north line of said Sheridan St., passing a pipe found at 14.37 feet, 0.46 feet right of line;

thence with the common line of said Lot 55 and Sheridan St., North 82 degrees 23 minutes 21 seconds West, 128.17 feet to the place of beginning, containing 0.145 acres more or less, subject to all legal highways and easements of record.

The above described 0.145 acre parcel is based on a field survey made by Brian K. McPeek, PS 8517 of McPeek Land Surveying, LLC on April 8th, 2015.

## Parcel No.

All of: 85-04-01-21-000 +/-0.097 Ac. & 85-04-01-22-000 +/-0.048 Ac. (Total +/- 0.145 ac.)

## Parcel Two

Being all of Lot 30, Park Place Addition (PB 2, Pg. 37), City of Zanesville, Muskingum County, also being all of the lands now owned by The 3 F's, LLC (OR 1930-533, Tracts 2 & 4) of the Muskingum County Recorders Office and more fully described as follows.

Beginning at the southwest corner of said Lot 30 at an iron pin found at the intersection of the north line of Sheridan St. (40') and the east line of an alley (16') and going with the east line of said alley, North 28 degrees 07 minutes 05 seconds East, 86.14 feet to an iron pin found on the southwest corner of the land of Joshua Allen (OR 2560-167), also being the northwest corner of said Lot 30;

thence leaving the east line of said alley and going with the north line of said Lot 30, South 61 degrees 50 minutes 40 seconds East, 120.01 feet to an iron pin found on the west line of Central Ave. (40'), also being the northeast corner of said Lot 30;

thence with the east line of said Lot 30, South 28 degrees 16 minutes 05 seconds West, 41.22 feet to an iron pin found on the southeast corner of said Lot 30, also being on the north line of said Sheridan St.,

thence with the north line of said Sheridan St., North 82 degrees 23 minutes 21 seconds West, 128.02 feet to the place of beginning, containing 0.175 acres more or less, subject to all legal highways and easements of record.

The above described 0.175 acre parcel is based on a field survey made by Brian K. McPeek, PS 8517 of McPeek Land Surveying, LLC on April  $8^{th}$ , 2015.

Parcel No.

All of: 84-23-02-21-000 +/-0.058 Ac. & 84-23-02-20-000 +/-0.117 Ac. (Total +/- 0.175 ac.)