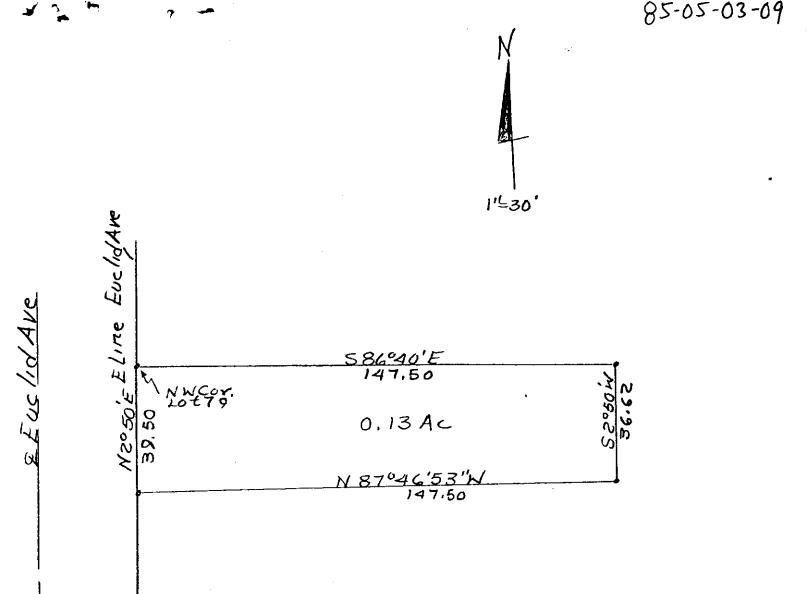

Gladys Hartman 1/3/85

ordqt

1422 EUCLIDAVE

Situated in the State of Ohio, County of Muskingum, for Zanesville, Belleview Terrace Addition and bounded and described as follows:

Beginning at an axel at the Northwest corner of Lot 79 of Belleview Terrace Addition to the City of Zanesville; thence South  $86^{\circ}$  40' mast 147.50 feet to an axel on the West line of an alley; thence along the West line of said alley South 2° 50' West 36.62 feet to a  $1\frac{1}{4}$  inch diameter pipe; thence leaving alley North  $87^{\circ}$  46' 53" West 147.50 feet to an axel on the East line Euclid Avenue; thence along the East line of Euclid Avenue North 2° 50' East 39.50 feet to an axel the place of beginning, containing 0.13 acres more or less.

Bearings are based on the West line of Euclid Avenue bearing South  $2^{\circ}$  50' West.

Auditors Parcel No. 80-90191.

Survey & Description By: R. L. Depiele Ways Register CORDABLE COPYT No. 5410 1-7-85