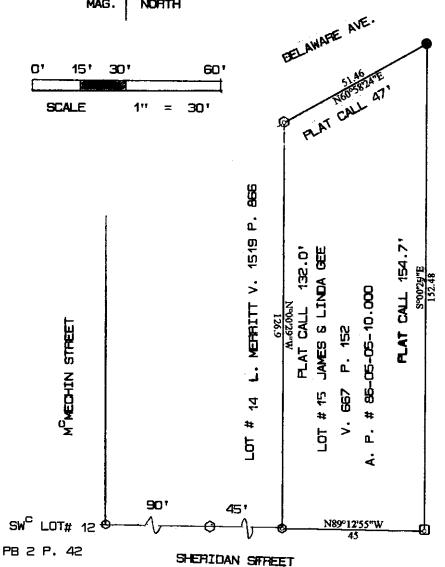

Commencing at an Axle found at the southwest corner of Lot # 12 of Bailey's Sheridan Street Addition as found in Plat Book 2 Page 42, Thence with the south line of the Bailey's Sheridan Street Addition S 89° 12' 55" E a distance of 135.00 feet to an Axle found the BEGINNING (having passed through an Axle found at 90.00 feet), Thence with the west line of said Lot #.15 of Bailey's Sheridan Street and the lands of now or formerly L. Merritt as found in Volume 1519 Page 866 N 00° 00' 29" W a distance of 126.90 feet to an Axle found on the south line of Delaware Street at the northwest corner of said Lot # 15, Thence with the south line of Delaware Street N 60° 58' 24" E a distance of 51.46 feet to an iron pin set at the northeast corner of said Lot # 15, Thence with the east line of said Lot # 15 and the lands of now or formerly John Allen as found in Volume 663 Page 143

S 00° 00' 29" E a distance of 152.48 feet to a 3/4 inch bar found on the north line of Sheridan Street at the Southeast corner of said Lot # 15, Thence with the north line of Sheridan Street N 89° 12' 55" W a distance of 45.00 feet to the beginning and containing 0.144 acres more or less and being all of the property conveyed to James and Linda Gee as found in Volume 667 Page 152.

## AUT. PARCEL # 85-05-05-10.000

Subject to all easements or leases of public record.

Bearings are magnetic and are for angle purposes only.

A survey of the above described property was made by Joseph T. Spilker, Registered surveyor # S-5862 on October 25, 2000.