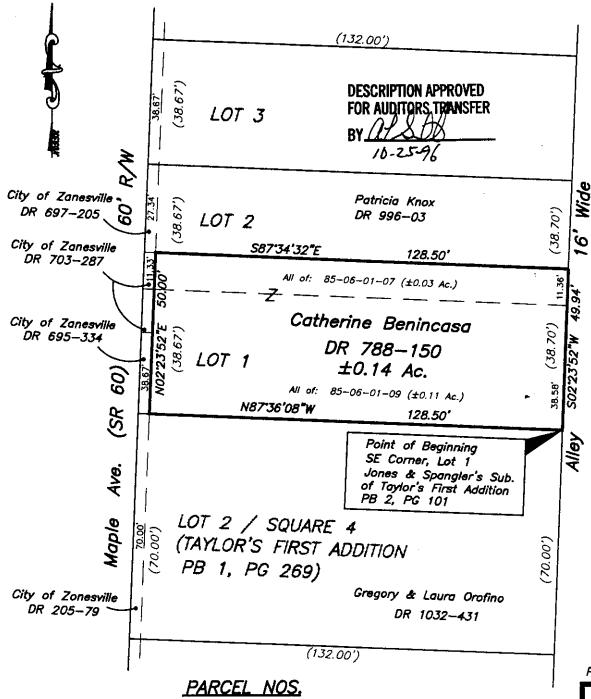

Beginning at the Southeast corner of Lot 1 in Jones and Spangler's Subdivision of Taylor's First Addition and Bellview Terrace recorded in Muskingum County Plat Book 2, Page 101;

thence with the south line of Lot 1 North 87 degrees 36 minutes 08 seconds West 128.50 feet to a point on the southeast corner of a City of Zanesville parcel recorded in Deed Book 695 Page 334;

thence along the east line of said City of Zanesville parcel North 02 degrees 23 minutes 52 seconds East 50.00 feet to a point on the northeast corner of a City of Zanesville parcel recorded in Deed Book 703 Page 287;

thence South 87 degrees 34 minutes 32 seconds East 128.50 feet to a point on the east line of Lot 2 of Jones and Spangler's Subdivision of Taylor's First Addition and Bellview Terrace;

thence along the east line of Lots 1 and 2 South 02 degrees 23 minutes 52 seconds West 49.94 feet to the point of beginning, containing 0.14 acres more or less, subject to all legal right of ways and applicable easements, written or implied.

Bearings are based on the east line of Maple Ave., as being North 02 degrees 23 minutes 52 seconds East, as recorded in Muskingum County Deed Book 695 Page 334.

This description is written on October 23, 1996 by Timothy H. Linn, 7113, and is based an recorded documents.

### SITUATED IN

The State of Ohlo, County of Muskingur in the Fourth Ward of the City of Zangulle, and being a part of Lots 1 and 2 of the and Spangler's Subdivision of Taylor's First Addition and Beliview Terrace, Plat Book 2. Page 101, Muskingum County Deed Records.

## BASIS OF BEARING

Bearings are based on the east line of Maple Avenue, as being N 02-23-52 E, as per DR 695-334.

NOTE: Numbers in parentheses indicate platbook distance, all others indicate deed distance.

# <u>REFERENCES</u>

DR 695-334 DR 695-334 DR 697-205

DR 703-287

DR 788-150 DR 996-03

DR 1032-431

DR 1070-315

PB 2, PG 101

PB 1, PG 269