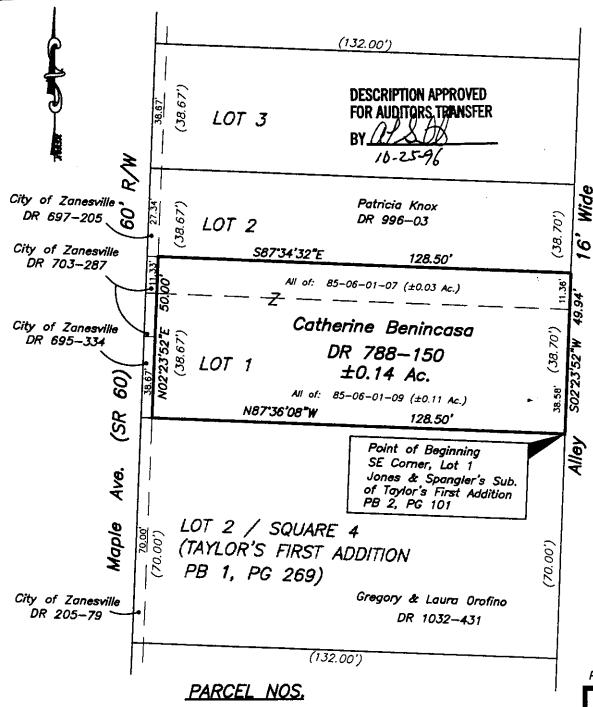

Beginning at the Southeast corner of Lot 1 in Jones and Spangler's Subdivision of Taylor's First Addition and Bellview Terrace recorded in Muskingum County Plat Book 2, Page 101;

thence with the south line of Lot 1 North 87 degrees 36 minutes 08 seconds West 128.50 feet to a point on the southeast corner of a City of Zanesville parcel recorded in Deed Book 695 Page 334;

thence along the east line of said City of Zanesville parcel North 02 degrees 23 minutes 52 seconds East 50.00 feet to a point on the northeast corner of a City of Zanesville parcel recorded in Deed Book 703 Page 287;

thence South 87 degrees 34 minutes 32 seconds East 128.50 feet to a point on the east line of Lot 2 of Jones and Spangler's Subdivision of Taylor's First Addition and Bellview Terrace;

thence along the east line of Lots 1 and 2 South 02 degrees 23 minutes 52 seconds West 49.94 feet to the point of beginning, containing 0.14 acres more or less, subject to all legal right of ways and applicable easements, written or implied.

Bearings are based on the east line of Maple Ave., as being North 02 degrees 23 minutes 52 seconds East, as recorded in Muskingum County Deed Book 695 Page 334.

This description is written on October 23, 1996 by Timothy H. Linn, 7113, and is based an recorded documents.

10/24/96

All of Parcel No. All of Parcel No.

85-06-01-07-000 (±0.03 ac.)

 $85-06-04=09-000 (\pm 0.11 ac.)$ 

DESCRIPTION APPROVED FOR AUDITORS TRANSFER

All of: 85-06-01-07 (±0.03 Ac.)

All of: 85-06-01-09 (±0.11 Ac.)

#### SITUATED IN

The State of Ohio, County of Muskingum, in the Fourth Ward of the City of Zonesville, and being a part of Lots 1 and 2 of Jones and Spangler's Subdivision of Taylor's First Addition and Bellview Terrace, Plat Book 2, Page 101, Muskingum County Deed Records.

### BASIS OF BEARING

Bearings are based on the east line of Maple Avenue, as being N 02-23-52 E, as per DR 695-334.

NOTE: Numbers in parentheses indicate platbook distance, all others indicate deed distance.

## REFERENCES

695-334 DR 695-334 DR 697-205

DR 703-287

DR 788-150

DR 996-03 DR 1032-431

DR 1070-315

PB 2, PG 101

PB 1, PG 269