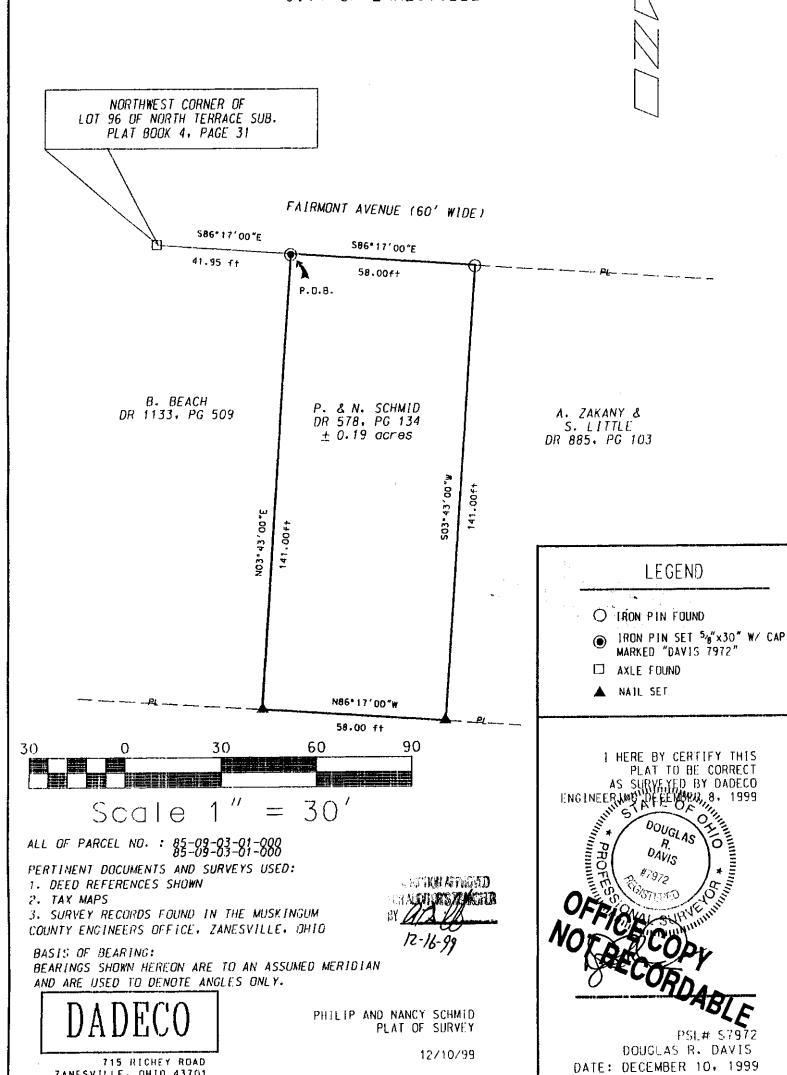

85-09-03-01 MY FAIRMONT AUE

## Survey for P. and N. Schmid

Situated in the State of Ohio, County of Muskingum, City of Zanesville, bounded and described as follows:

Commencing at an axle found at the northwest corner of Lot 96 of North Terrace Subdivision (Plat Book 4 Page 31), said axle being on the south right of way of Fairmont Ave.; thence South 86 degrees 17 minutes 00 seconds East 41.95 feet to an iron pin set at the northeast corner of said Lot 96, the principle place of beginning for the following described parcel;

thence continuing along the south right of way line of Fairmont Ave. South 86 degrees 17 minutes 00 seconds East 58.00 feet to an iron pin found at the northwest corner of a property currently owned by A. Zakany and S. Little (DR 885-103);

thence leaving the south line of Fairmont Ave. and along the west line of A. Zakany and S. Little (DR 885-103) South 03 degrees 43 minutes 00 seconds West 141.00 feet to a nail set in a concrete wall on the north line of an alley 16.00 feet wide;

thence along the north line of said alley North 86 degrees 17 minutes 00 seconds West 58.00 feet to a nail set at the southeast corner of Lot 96;

thence leaving the north line of said alley and along the east line of Lot 96 North 03 degrees 43 minutes 00 seconds East 141.00 feet to the place of beginning, containing 0.19 acres, more or less.

This description prepared by Douglas R. Davis (Reg. Surv. No. 7972), based on a field survey made in November 1999. Iron pins set are 5/8 inch rebar 30 inches long with identification caps "DAVIS 7972". The bearings in this description are for angle calculations only and are based upon an assumed meridian.

Subject to all easements, right of ways, restrictions, reservations, etc.. of record and those that may be implied.

All of Parcel No.: 85-09-03-01-000 (±0.16 acm) 85-09-03-02-000 (+0.03-00) O

References:

DR 578-134

DR 885-103

DR 1133-509

## PLAT OF SURVEY FOR P. & N. SCHMID

STATE OF OHIO MUSKINGUM COUNTY CITY OF ZANESVILLE

ZANESVILLE, OHIO 43701