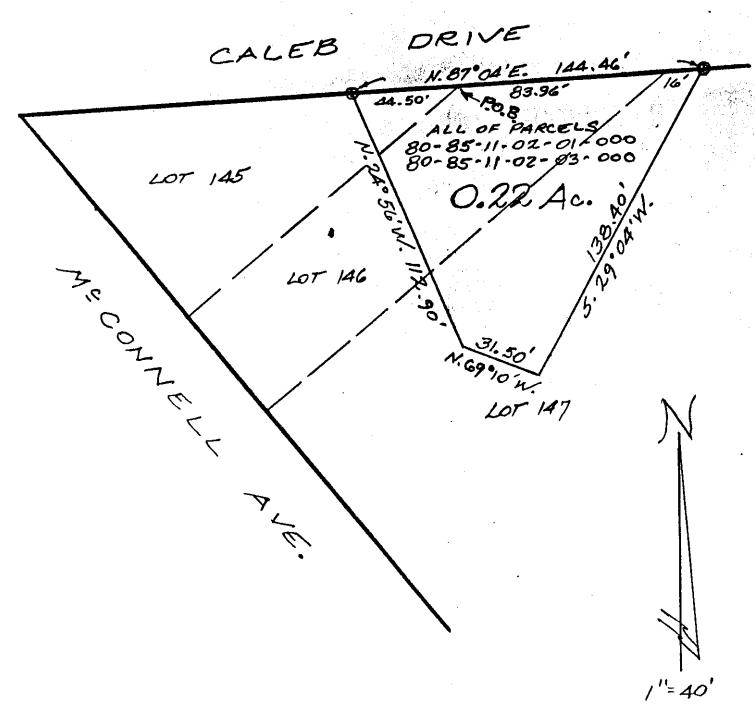

Being a part of Lots 145, 146 and 147 in Norwood Subdivision as recorded in Plat Book 2, Page 125 bounded and described as follows:

Beginning at the northwest corner of said Lot 146; thence along the south line of Caleb Drive north 87 degrees 04 minutes east 99.96 feet to an iron pin found; thence south 29 degrees 04 minutes west 138.40 feet to a point; thence north 69 degrees 10 minutes west 31.50 feet to a point; thence north 24 degrees 56 minutes west 112.90 feet to an iron pin found; thence along the south line of Caleb Drive north 87 degrees 04 minutes east 44.50 feet to the place of beginning, containing twenty-two hundredths (0.22) of an acre more or less.

This description written from a survey made by L. Peter Dinan, Registered Surveyor #5451, February 20, 1989.

DESCRIPTION APPROVED FOR AUDITOR'S TRANSFER

BY & F Mambe 2-24-89 OFFICE COPY NOT RECORDABLE

## 27 SOUTH SIXTH STREET ZANESVILLE, OHIO

PART OF

LOTS 145, 14C, \$147

IN NORWOOD SUBDIVISION

CITY OF ZANESVILLE

MUSKINGUM COUNTY, OHIO

FEB. 17,1989

DESCRIPTION APPROVEDFOR AUDITOR'S TRANSFER