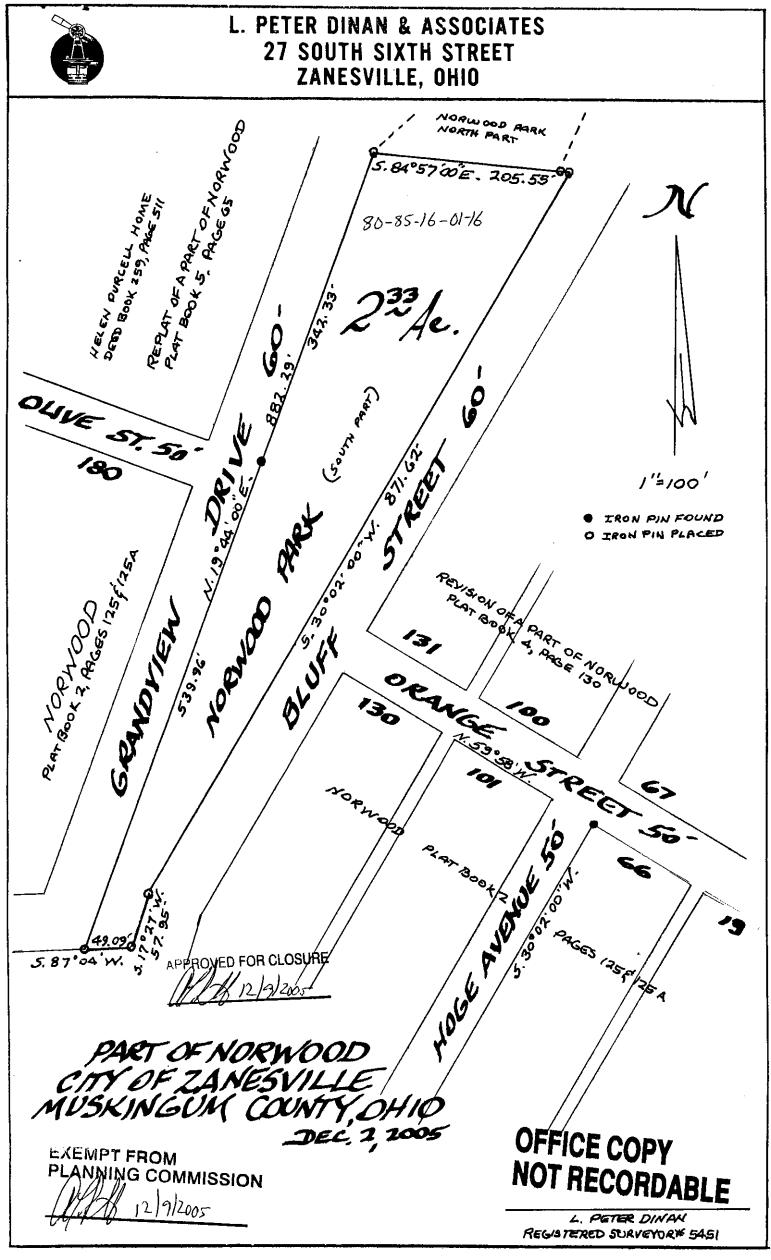

Phone and Fax: 740-453-8448

UA

L. Peter Dinan & Associates

27 South Sixth Street P.O. Box 55, Zanesville, Ohio 43702-0055

City of Zanesville Norwood Park South Part Description For Conveyance

80-85-16-01-16

Situated in the State of Ohio, County of Muskingum, City of Zanesville.

Being a part of Norwood Addition as recorded in Plat Book 2, Pages 125 and 125A bounded and described as follows:

Beginning at an iron pin found on the west line of said park where the extension of the north line Olive Street intersects with the west line of said park as shown on the replat of a part of Norwood recorded in Plat Book 5, Page 65; thence along the west line of said park north 19 degrees 44 minutes east 342.33 feet to an iron pin; thence south 84 degrees 57 minutes east 205.55 feet to an iron pin on the west line of Bluff Street; thence along the east line of said park and the west line of Bluff Street south 30 degrees 02 minutes west 871.62 feet to an iron pin; thence south 17 degrees 27 minutes west 57.95 feet to an iron pin at the southeast corner of said park; thence along the south line of said park south 87 degrees 04 minutes west 49.09 feet to an iron pin at the southwest corner of said park and the east line of Grandview Drive; thence along the west line of said park and the east line of Grandview Drive north 19 degrees 44 minutes east 539.96 feet to the place of beginning, containing two and thirty-three hundredths (2.33) acres more or less.

This description written from as survey made by L. Peter Dinan, Registered Surveyor #5451, Dec. 5, 2005.

APPROVED FOR CLOSURE K 12/9/2005

EXEMPT FROM PLANNING COMMISSION 12/9/2005

OFFICE COPY NOT RECORDABLE