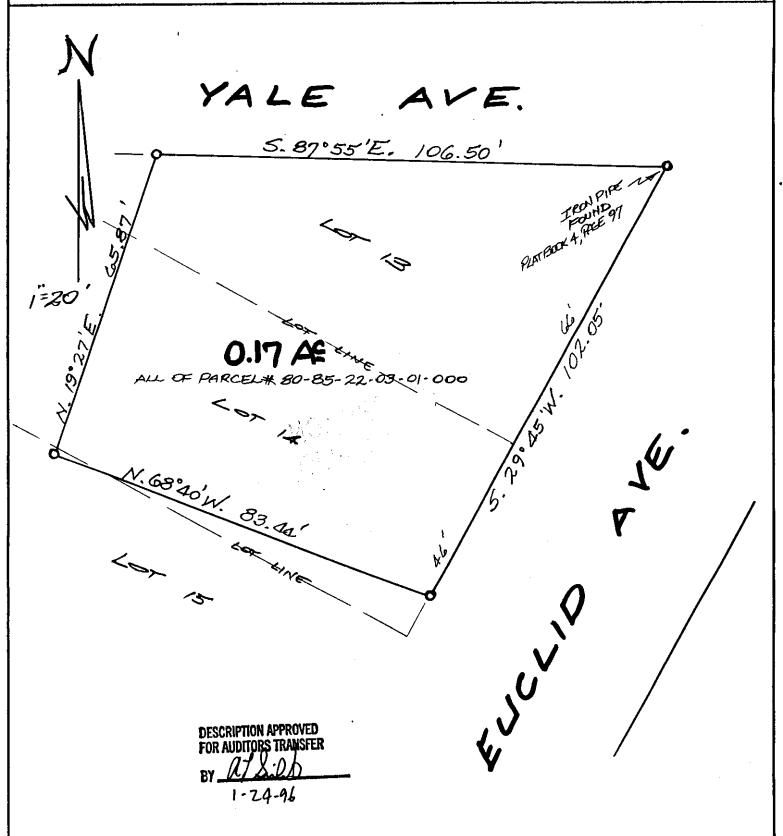

## L. Peter Dinan & Associates

27 South Sixth Street

P. O. Box 55, Zanesville, Ohio 43701

Description For Conveyance Stacey D. Winland All Of Parcel #80-85-22-03-01-000

Situated in the State of Ohio, County of Muskingum, City of Zanesville.

Being a part of Lots 13,14 and 15 in Torberts Addition as recorded in Plat Book 4, Page 97 bounded and described as follows:

Beginning at an iron pin found at the northeast corner of Lot 13; thence along the west line of Euclid Avenue south 29 degrees 45 minutes west 102.05 feet to an iron pin; thence north 68 degrees 40 minutes west 83.44 feet to an iron pin found; thence north 19 degrees 27 minutes east 65.87 feet to an iron pin found on the south line of Yale Avenue; thence along the south line of Yale Avenue south 87 degrees 55 minutes east 106.50 feet to the place of beginning, containing seventeen hundredths (0.17) of an acre more or less.

This description written from a survey made by L. Peter Dinan, Registered Surveyor #5451, January 23, 1996.

OFFICE COPY NOT RECORDABLE

DESCRIPTION APPROVED FOR AUDITORS TRANSFER

1-24-96