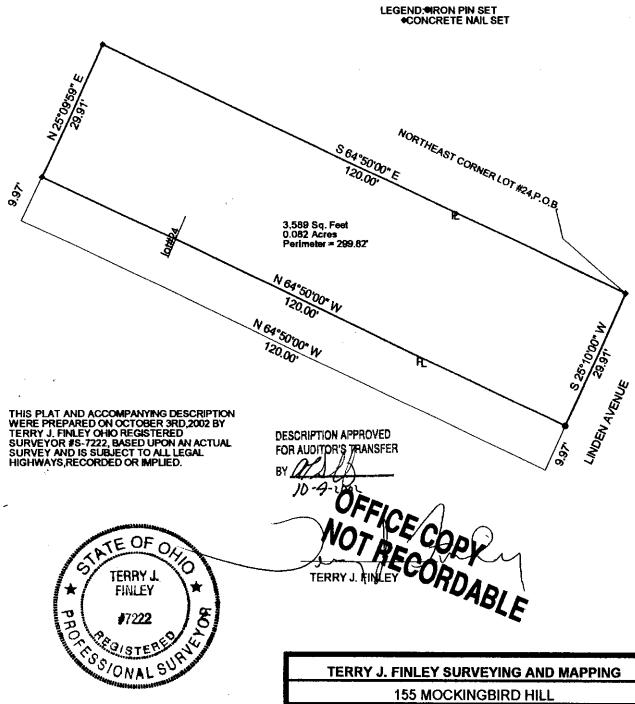

## **LEGAL DESCRIPTION FOR** FAYE ALDRED PROPERTY

Situated in the State of Ohio, County of Muskingum, City of Zanesville, and being part of Lot #24 of Tiledale Addition as recorded in Plat Book 2, page 114, and being all those lands intended to be described in Deed Volume 767, page 347; being further bounded and described as follows:

Beginning at a concrete nail set at the northeast corner of said Lot #24, thence, south 25 degrees - 10 minutes - 00 seconds west, 29.91 feet along the westerly line of Linden Avenue to an iron pin set;

Thence, north 64 degrees – 50 minutes – 00 seconds west, 120.00 feet to a concrete nail set on the easterly line of a fifteen (15) foot alley;

Thence, along said alley, north 25 degrees – 09 minutes – 59 seconds east, 29.91 feet to a concrete nail set;

Thence, south 64 degrees – 50 minutes – 00 seconds east, 120.00 feet to the point of beginning, and containing 0.082 acres more or less.

Bearings described herein are based upon those shown in Plat Book 2, page 114.

Iron pins set are 5/8" rebar with yellow identification cap (Finley S-7222).

Being all of Auditor's Parcel #85-25-01-25-000.

TE OF OH

TERRY

FINLEY

This description, written on October 6, 2002, is based on an actual survey of the premises by Terry J. Finley, Oppul gistered Surveyor #S-7222.

## SURVEY PLAT FOR FAYE ALDRED PROPERTY

SITUATED IN THE STATE OF OHIO, COUNTY OF MUSKINGUM, CITY OF ZANESVILLE AND BEING PART OF LOT \$ 24 OF TILEDALE ADDITION AS RECORDED IN PLAT BOOK 2, PAGE 114, DEED REFERENCE 767, PAGE 347.

AUDITORS PARCEL #85-25-01-25-000 ALL

THE BEARINGS SHOWN HEREON ARE BASED UPON PLAT BOOK 2,PAGE 114.

IRON PINS SET ARE 5/8" REBAR WITH YELLOW I.D. CAP(FINLEY S-7222)

155 MOCKINGBIRD HILL

SCALE: 1" = 20'

43701