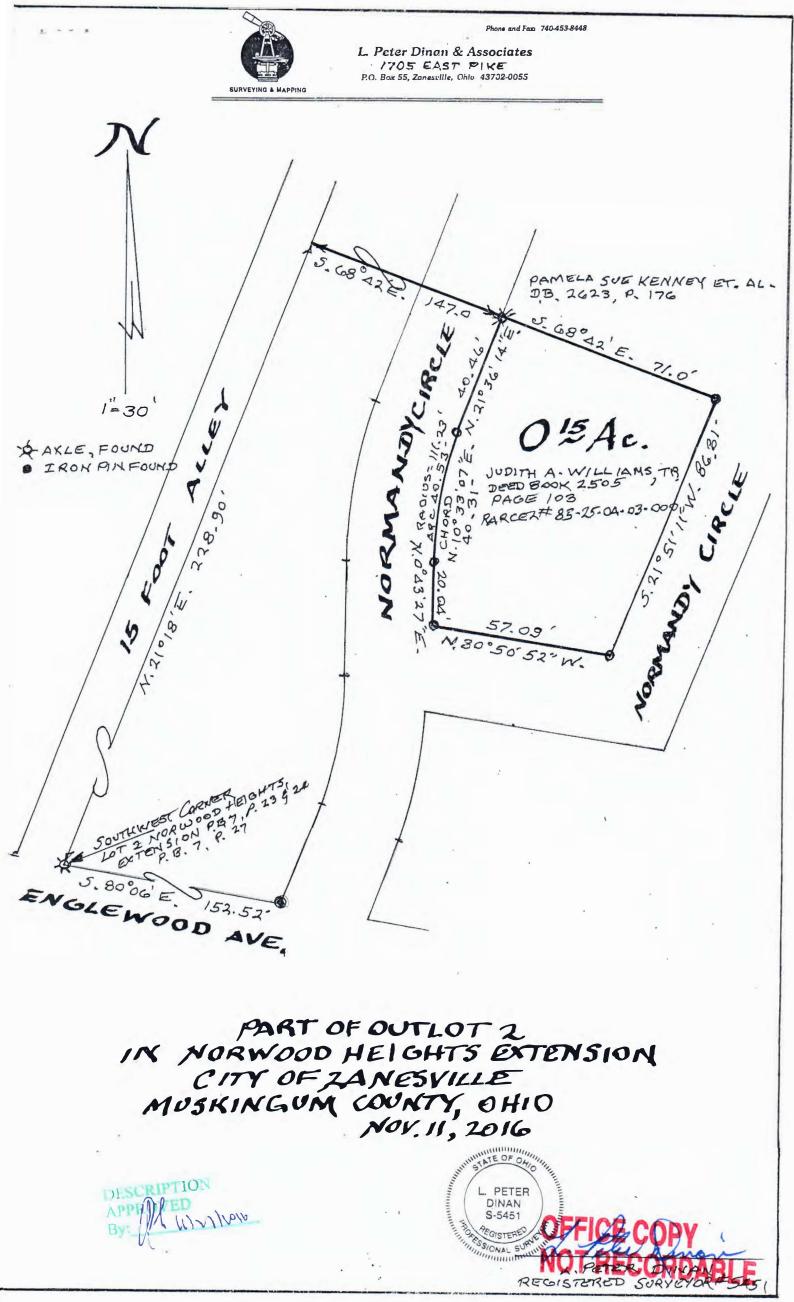

Description For Conveyance 0.15 Acres All of Parcel #85-25-04-03-000 Judith A. Williams, Trustee Deed Book 2505, Page 103

Situated in the State of Ohio, County of Muskingum, City of Zanesville.

Being a part of Lot 2 in Norwood Heights Extension as recorded in Plat Book 7, Pages 23 and 24 and as re-recorded and corrected in Plat Book 7, Page 27 bounded and described as follows:

Commencing at an iron pin (axle) found at the southwest corner of said Lot 2; thence along the west line of said Lot 2 north 21 degrees 18 minutes east 228.90 feet to a point; thence south 68 degrees 42 minutes east 147.0 feet to an iron pin (axle) found on the east side of Normandy Circle a 27 foot street and the true place of beginning of the premises herein intended to be described; thence continuing south 68 degrees 42 minutes east 71.0 feet to an iron pin found, on the west line of Normandy Circle; thence along the west line of Normandy Circle; south 21 degrees 51 minutes 11 seconds west 86.81 feet to an iron pin found; thence along the north line of Normandy Circle north 80 degrees 50 minutes 52 seconds west 57.09 feet to an iron pin found; thence along the east line of Normandy Circle the following three (3) courses and distances, north 0 degrees 43 minutes 27 seconds east 20.04 feet to an iron pin found; thence on a curve to the right having a radius of 111.23 feet an arc length of 40.53 feet (the chord of which bears north 10 degrees 33 minutes 07 seconds east 40.31 feet) to an iron pin found; thence north 21 degrees 36 minutes 14 seconds east 40.46 feet to the true place of beginning, containing fifteen hundredths (0.15) of an acre more or less.

This description written from a survey made by L. Peter Dinan, Registered Surveyor #5451, November 14, 2016.

> DESCRIPTION APPROTED By:\_\_\_\_\_\_\_

e. - \* a