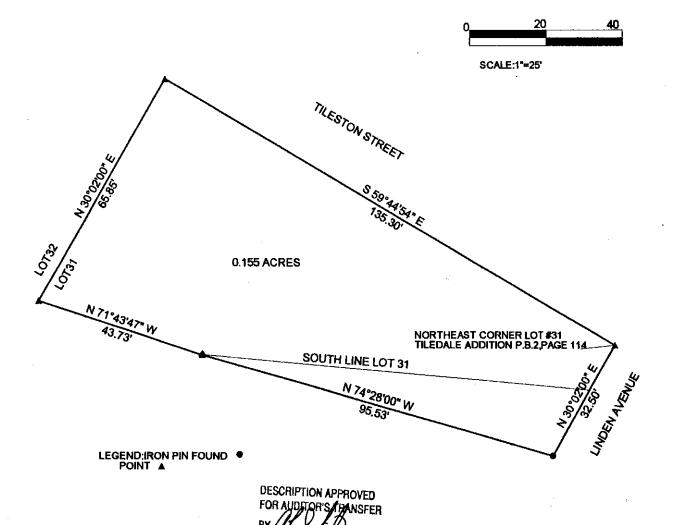

Beginning at the northeast corner of Lot #31 of the Tiledale Addition to the City of Zanesville, as recorded in Plat Book 2, page 114, said point also being the southwest corner of the intersection of Linden Avenue and Tileston Street, thence, south 30 degrees – 02 minutes – 00 seconds west, 32.50 feet to an iron pin found on the west line of Linden Avenue;

Thence, north 74 degrees -28 minutes -00 seconds west, 95.53 feet to a point on the south line of Lot #31;

Thence, north 71 degrees - 43 minutes - 47 seconds west, 43.73 feet to a point on the west line of Lot #31;

Thence, north 30 degrees - 02 minutes - 00 seconds east, 65.85 feet to a point on the southerly line of said Tileston Street;

Thence, south 59 degrees -44 minutes -54 seconds east, 135.30 feet to the point of beginning, and containing 0.155 acres more or less.

SUBJECT to all legal highways and easements of record, whether recorded or implied.

Iron pins set are 5/8" rebar with yellow identification cap (Finley S-7222).

Bearings described herein are based upon those described in Deed Volume 1556, page 982.

Being all of Auditor's Parcel #85-25-06-07-000 and all of Auditor's Parcel #85-25-06-01-000.

This description, written on February 2, 2003, is based on an actual survey of the premises by Terry J. Finley Registered Surveyor #S-7222.