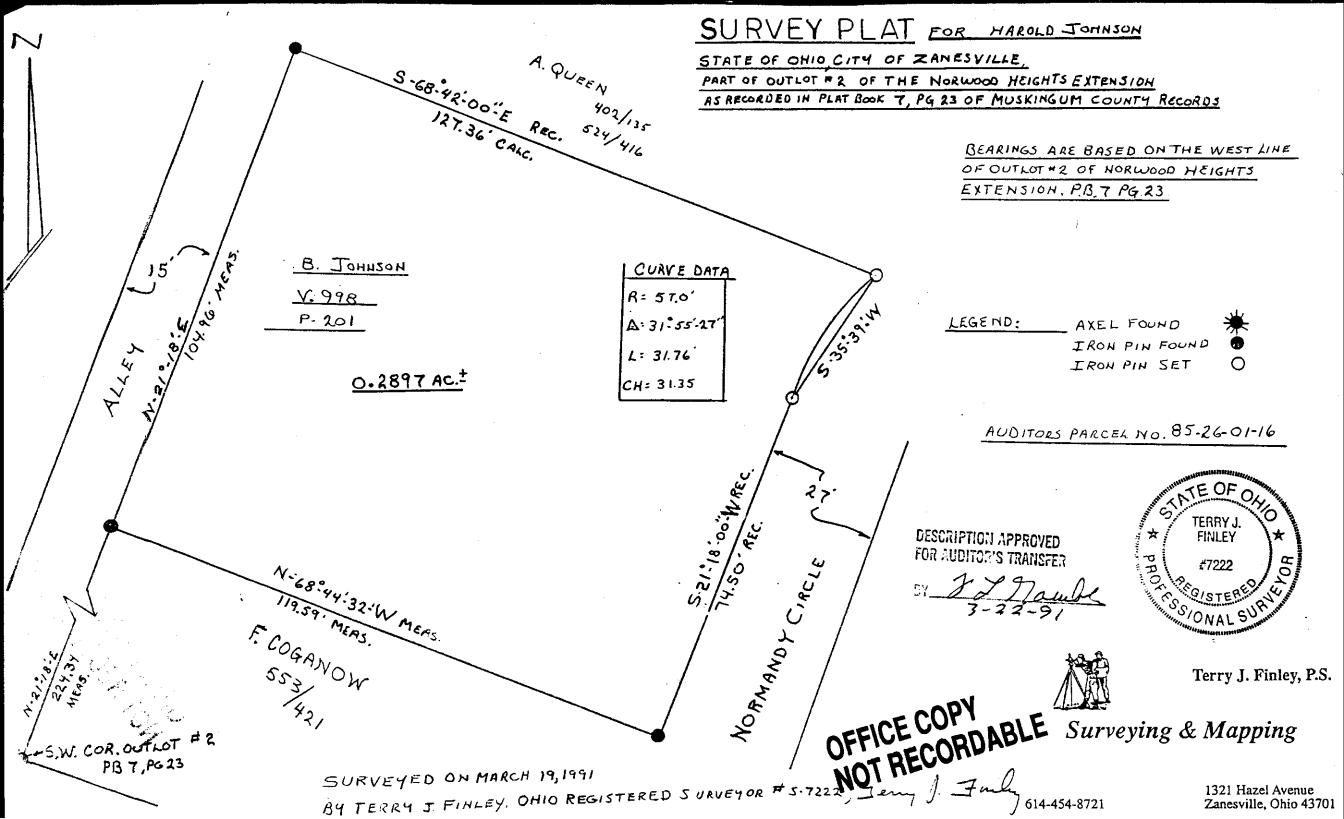

## DEED DESCRIPTION FOR HAROLD JOHNSON

Situated in the State of Ohio, County of Muskingum, City of Zanesville and being a part of a 4.58 acre parcel known as Outlot #2, in the Norwood Extension as recorded in Plat Book #7, page 23 of the County Plat Records and be further bounded and described as follows.

Commencing at an axle found at the Southwest corner of said Outlot #2, thence, with the East line of a 15 foot alley, North - 21 Degrees - 18 minutes - East, 224.34 feet to an iron pin found and the true point of beginning for the parcel herein intended to be described.

Thence, continuing North - 21 Degrees - 18 minutes - East, 104.96 feet to an iron pin found at the Southwest corner of lands now or formerly owned by Ann Queen and recorded in Deed Book 524, page 416 of the County Records.

Thence, South - 68 Degrees - 42 minutes - 00 seconds - East, 127.36 feet to an iron pin set on the west line of a 27.0 foot street know as Normandy Circle.

Thence, with a curve to the left, having a radius of 57.0 feet, chord of which bears South - 35 Degrees - 39 minutes - 00 seconds - West, 31.35 feet to an iron pin set.

Thence, with the west line of said street South - 21 Degrees - 18 minutes - 00 seconds - West, 74.50 feet to an iron pin found atthe Northeast corner of lands now or formerly owned by F. Coganow and recorded in Deed Volume 553, page 421 of the County Records.

Thence, North - 68 Degrees - 44 minutes - 32 seconds - West, 119.59 feet to the point of beginning and containing 0.2897 acres more or less. Said parcel being the same as described in Volume 998, page 201.

Subject to all legal highways and easements.

The bearings stated herein are based upon the west line of said outlot #2 of the Norwood Heights extension.

The above described property was surveyed on March 19, 1991 by Terry J. Finley, Ohio Registered Surveyor #S-7222. NOT RECORDABLE

Auditors parcel no. 85-26-01-16.

**DESCRIPTION APPROVED** FOR AUDITOR'S TRANSFER

Surveying · Mapping