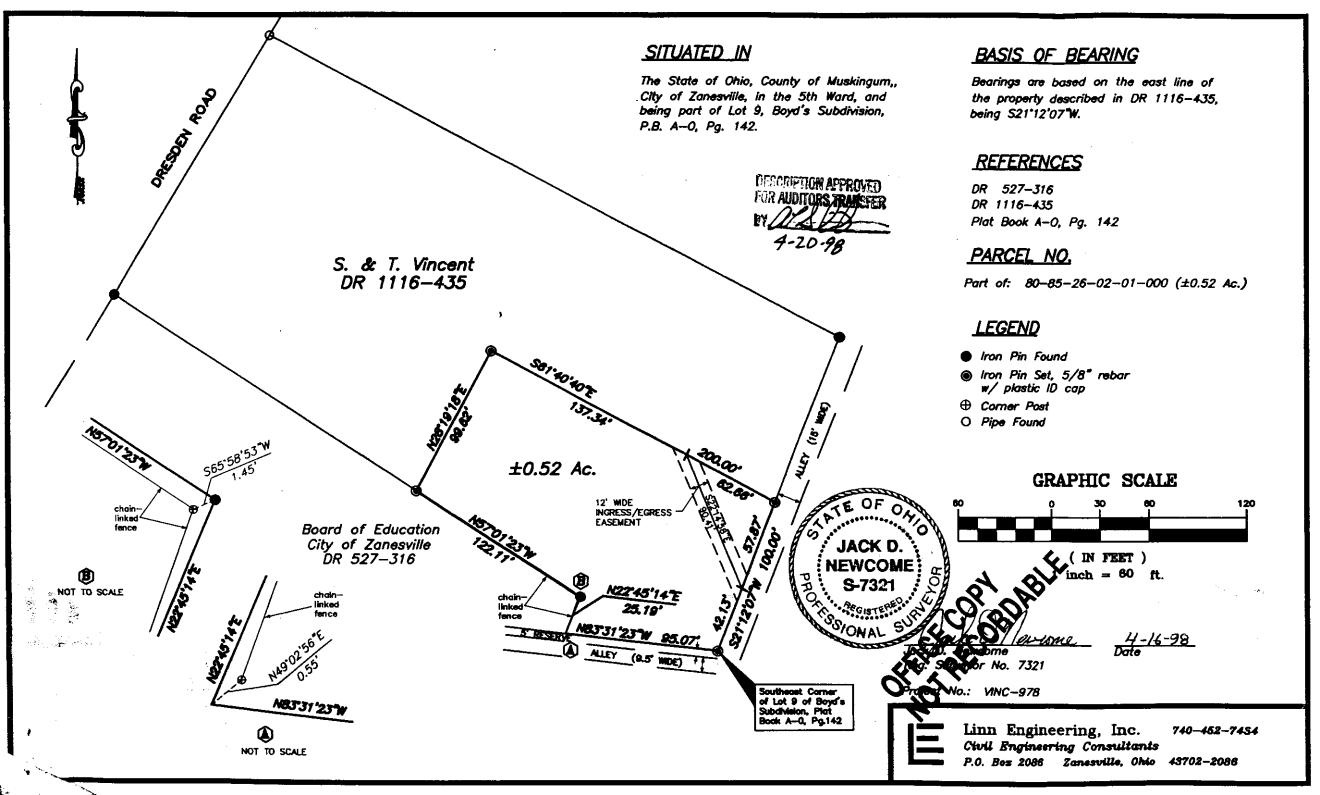

## Linn Engineering, Inc.

Eivil Engineering Consultants 740-452-7434 • FAX 740-452-5198 2323 ERIN PL

85-26-62-01-001

534 Market Street • P.O. Box 2086 • Zanesville, Ohio 43702-2086

Situated in the City of Zanesville, County of Muskingum, State of Ohio, bounded and described as follows:

Being a part of Lot 9 of Boyd's Subdivision as the same is designated and delineated on Muskingum County Plat Book A-O, Page 142, being more particularly described as follows:

Beginning at an iron pin set on the southeast corner of Lot 9 of said Boyd's Subdivision and the west line of a 15 foot alley as the same is designated and delineated on Muskingum County Plat Book A-O, Page 142;

thence along the north line of a 5 foot reserve north of a 9.5 foot alley North 83 degrees 31 minutes 23 seconds West 95.07 feet to a point, from which a corner post found bears North 49 degrees 02 minutes 56 seconds East 0.55 feet;

thence along the east line of lands now owned by the City of Zanesville Board of Education (DR 527-316) North 22 degrees 45 minutes 14 seconds East 25.19 feet to an iron pin found, from which a corner post found bears South 65 degrees 58 minutes 53 seconds West 1.45 feet;

thence along the north line of said City of Zanesville lands North 57 degrees 01 minutes 23 seconds West 122.11 feet to an iron pin set;

thence North 28 degrees 19 minutes 18 seconds East 99.62 feet to an iron pin set;

thence South 61 degrees 40 minutes 40 seconds East 200.00 feet to an iron pin set on the west line of said 15 foot alley;

thence along said alley's west line South 21 degrees 12 minutes 07 seconds West 100.00 feet to the place of beginning,

containing 0.52 acres, more or less, subject to all legal road right of ways and applicable easements, written or implied.

The above described tract is subject to the following ENCUMBERING EASEMENT for the purposes of ingress and egress, and being more particularly described as follows:

Being a 12 foot wide strip, 6 feet on each side of the following described centerline:

Beginning for reference at an iron pin set on the southeast corner of Lot 9 of said Boyd's Subdivision and the west line of a 15 foot alley as the same is designated and delineated on Muskingum County Plat Book A-O, Page 142;

thence along the west line of said alley North 21 degrees 12 minutes 07 seconds East 42.13 feet to the principal place of beginning of said easement;

thence along the centerline of said easement North 22 degrees 14 minutes 58 seconds West 90.41 feet to the terminus of said easement.

Bearings are based on the east line of lands described in Muskingum County Deed Record 1116-435 as bearing South 21 degrees 12 minutes 07 seconds West.

Iron pins set are 5/8 inch diameter by 30 inch long rebar with plastic identification caps.