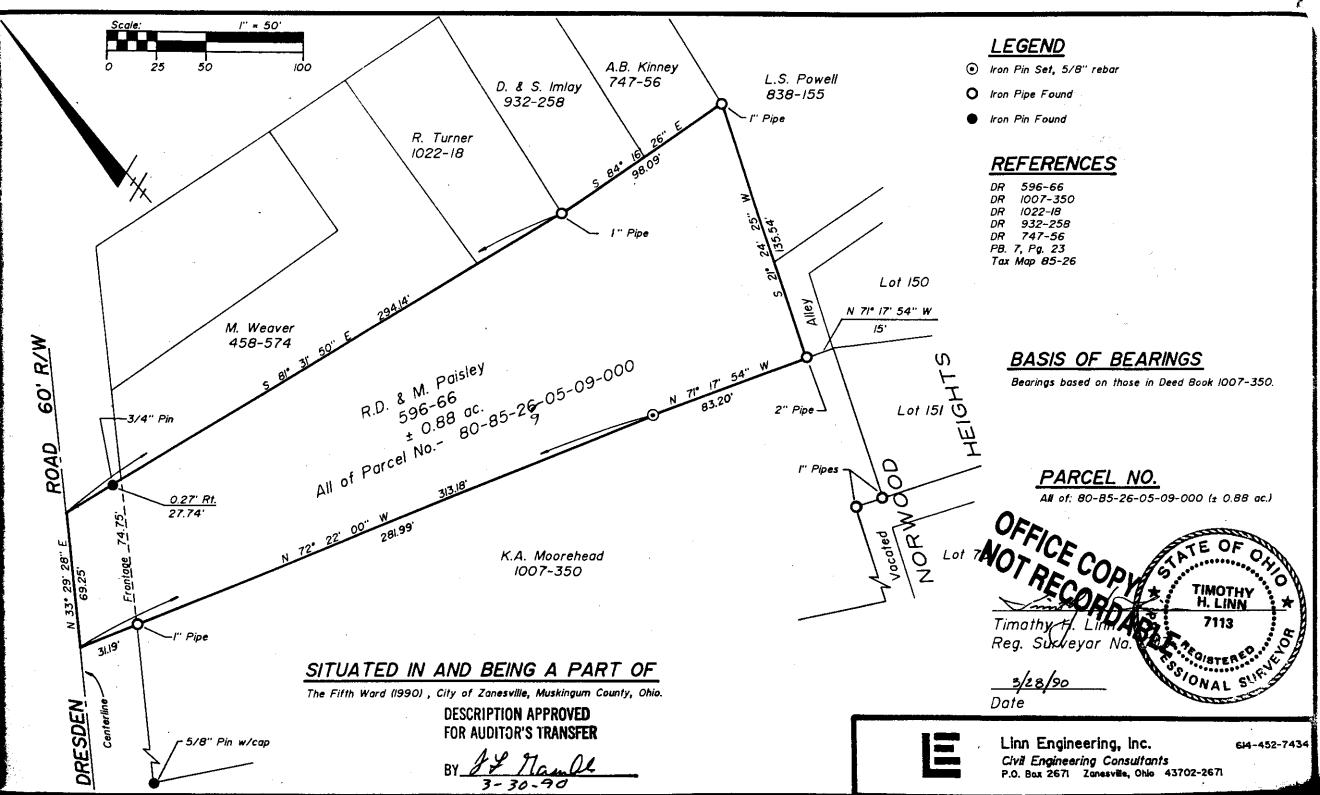

## DEED DESCRIPTION

Situated in the State of Ohio, City of Zanesville, Fifth Ward, bounded and described as follows:

Beginning for reference at the northwest corner of Lot 151 in Norwood Heights as the same is designated and delineated on Muskingum County Plat Book 7, Page 23, said corner being the northeast corner of lands now owned by K.A. Moorehead as recorded in Deed Record 1007, Page 350; thence along Moorehead's north line North 71 degrees 17 minutes 54 seconds West 15 feet to an existing 2 inch iron pipe and the principal place of beginning; thence continuing along said north line North 71 degrees 17 minutes 54 seconds West 83.20 feet to an iron pin set; thence continuing along Moorehead's north line North 72 degrees 22 minutes 00 seconds West 313.18 feet to a point in the centerline of Dresden Road, passing an existing one inch pipe at 281.99 feet; thence along said centerline North 33 degrees 29 minutes 28 seconds East 69.25 feet to a point; thence South 81 degrees 31 minutes 50 seconds East 294.14 feet to an existing one inch iron pipe, passing an existing 3/4 inch iron pin 0.27 feet right a distance of 27.74 feet; thence South 84 degrees 16 minutes 26 seconds East 98.09 feet to an existing one inch iron pipe on the southeast corner of lands now owned by A.B. Kinney as recorded in Deed Record 747, Page 56; thence along the west line of the 15 foot alley (if extended northward) which runs along the west line of Lots 150 and 151 in Norwood Heights, South 21 degrees 24 minutes 25 seconds West 135.54 feet to the principal place of beginning, containing 0.88 acres, more or less, subject to all legal road right of ways and applicable easements, written or implied.

Bearings are based on those given in Deed Book 1007, Page 350.

This description is written based on a survey completed March 27, 1981 Timothy H. Linn, Regard No. 7113.

NOT COOK TIMOTHY H. Linn, Reg. No. 7113