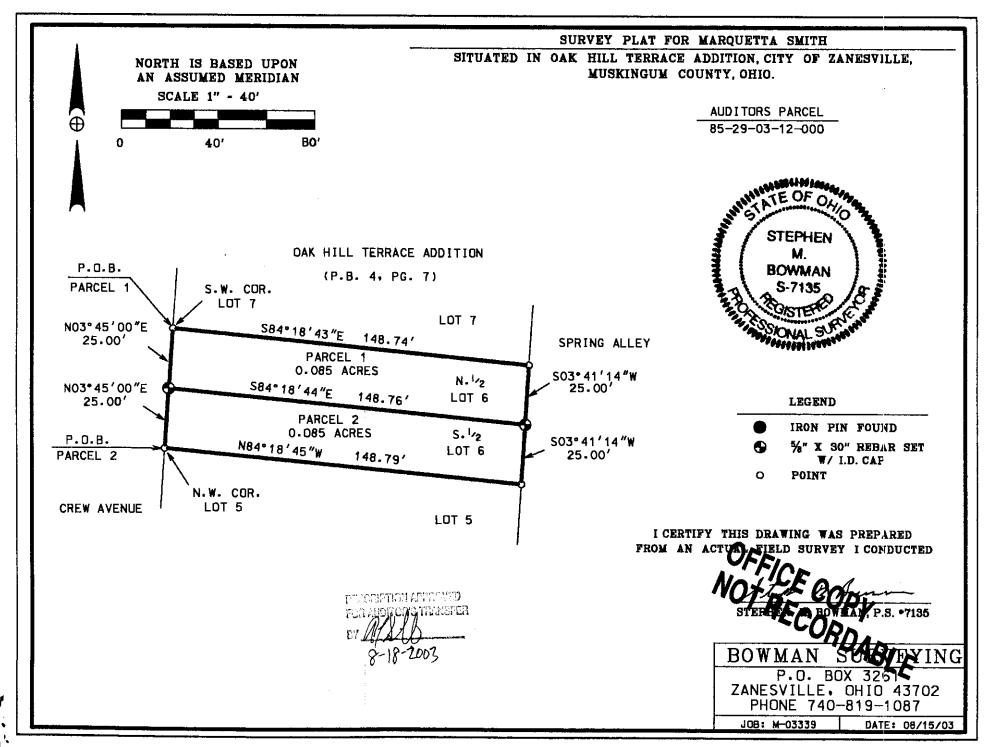

## SURVEY DESCRIPTION FOR Marguetta Smith PARCEL 1

PART OF AUDITORS PARCEL 85-29-03-12-000 (0.085 Acres)

and a state

Situated in Oak Hill Terrace Addition, City of Zanesville, Muskingum County, Ohio, Being the North half of Lot 6 of Oak Hill Terrace Addition (P.B. 4, Pg. 7) and being described as follows:

Beginning at the Southwest corner of lot 7 of Oak Hill Terrace Addition;

- Thence, S.84°18'43"E. a distance of 148.74 feet along the South line of lot 7 to a point on the West line of Spring Alley;
- Thence, S.03°41'14"W. a distance of 25.00 feet along said Alley to a set rebar;
- Thence, N.84°18'44"W. a distance of 148.76 feet through lot 6 to a set rebar on the East line of Crew Avenue;
- Thence, N.03°45'00"E. a distance of 25.00 feet along said Avenue to the point of beginning.

Point The above descrit nd is subject to all legal each ire 5/8" x 30" rebars with plastic . assumed meridian. Description was prepared from an actual field sur-Surveying, Stephen M. Bowman, P.S.#7135. August 14, 2003 PDESCRIPTION APPROVED FOR ADDITION APPROVED FOR ADDITION APPROVED FOR ADDITION APPROVED S-19:003 The above described parcel contains 0.085 acres, more or less, and is subject to all legal easements and right of ways. All set rebars are 5/8" x 30" rebars with plastic I.D. caps. North is based upon an